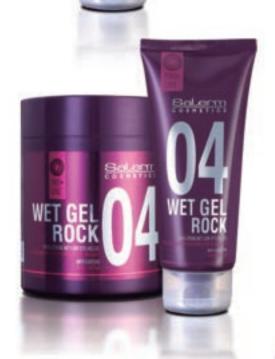

### WET GEL ROCK 04 💿 📀 🔕

GEL DE FIXAÇÃO EXTRA FORTE EFEITO MOLHADO / Gel de pentear flexível, resistente e com efeito memória. Com propriedades energizantes e antioxidantes da cafeína. Secagem rápida com efeito molhado. Não deixa resíduos / MODO DE UTILIZAÇÃO: aplicar sobre o cabelo húmido utilizando técnicas de marcação estática.