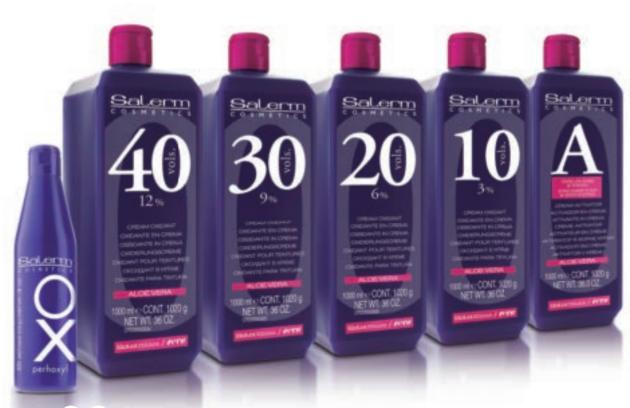

## PERHOXYL O O

É uma emulsão oxidante com um efeito extremamente rápido e uma elevada eficácia, que foi concebida para conseguir tonalidades extremamente claras, madeixas e descolorações com tempos de exposição mais curtos / MODO DE UTILIZAÇÃO: misturar com a proporção correta de tinta de oxidação, ou descolorante numa taça que não seja metálica. Misturar até conseguir uma massa homogénea e aplicar no cabelo de acordo com a técnica escolhida.

## OXIDANTES O O

Oxidantes específicos para a cor, com quatro intensidades diferentes, permitindo-lhe obter todas as técnicas propostas pelos profissionais / MODO DE UTILIZAÇÃO: misture na proporção de uma parte de cor com uma parte e meia do oxidante Salerm Cosmetics • As tonalidades Blond Magic misturam-se na proporção de uma parte de cor com duas partes do oxidante Salerm Cosmetics.

#### • 500 ML (CÓD. 161L)

| TRÍPTICO COMERCIAL | PÓSTER CÍRCULO CROMÁTICO |                                 |  |
|--------------------|--------------------------|---------------------------------|--|
| 1127 / ES          | 1105 - ES /USA           | • 4670 ML 20 VOL. (CÓD. 172GLP) |  |
| 1128 / USA         | 1106 - ES /PT            |                                 |  |
| 1129 / RO          | 1107 - ES /FR            | • 1000 ML 10 VOL. (CÓD. 191LP)  |  |
| 1132 / FR          | 1108 - ES /ITA           | 20 VOL. (CÓD. 172LP)            |  |
| 1133 / PT          | 1109 - ES /RU            | 30 VOL. (CÓD. 173LP)            |  |
| 1134 / RU          | 1112 - ES /CZ            | 40 VOL. (CÓD. 174LP)            |  |
| DOSSIER TÉCNICO    |                          | • 225 ML 20 VOL. (CÓD. 352LP)   |  |
| 1098 / ES          |                          | 30 VOL. (CÓD. 353LP)            |  |
| 1099 / USA         |                          | 40 VOL. (CÓD. 354LP)            |  |
| 1100 / PT          |                          | • 112,5 ML 20 VOL. (CÓD. 312LP) |  |
| 1101 / FR          |                          | 30 VOL. (CÓD. 313LP)            |  |
| 1102 / IT          |                          |                                 |  |
| 1103 / RU          |                          | ACTIVADOR                       |  |
| 1104 / CZ          |                          | 200 ML - COD: 310LP             |  |
|                    |                          | 1000 ML - COD: 170LP            |  |