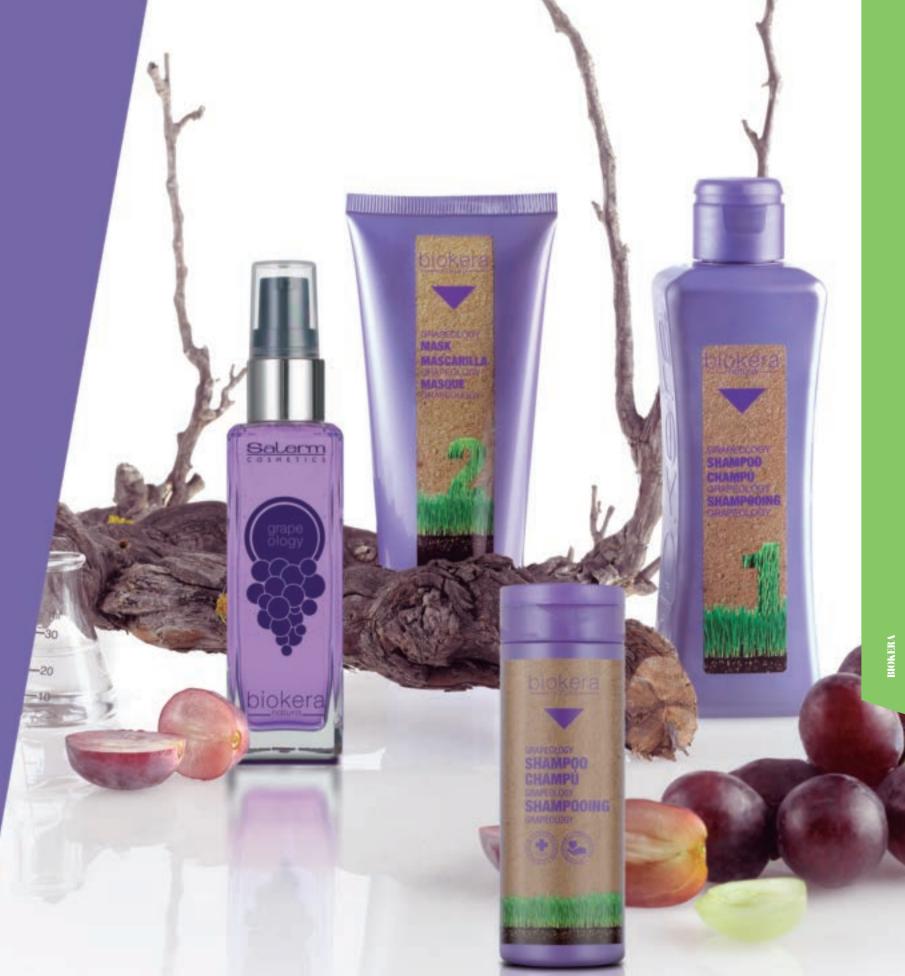

# Biokera Grapeology

# CHAMPÔ GRAPEOLOGY 🧿 🧿

# GRAPEOLOGY 🧿 🧿 🧿

Limpa o cabelo de forma suave, ao mesmo tempo que nutre e hidrata. Os micronutrientes e antioxidantes provenientes do óleo da grainha de uva actuam como reparadores e protectores da fibra capilar, ajudando a prevenir a oxidação e o envelhecimento do cabelo / MODO DE UTILIZAÇÃO: humedeça o cabelo com água morna e aplique o champô espalhando bem; faça uma primeira lavagem • Enxague e repita a operação, deixando agir por alguns minutos • Enxague com água morna. O óleo à base da semente de uva nutre e hidrata em profundidade. É rico em antioxidantes, melhora o brilho do cabelo e previne os danos dos agentes externos. Actua como reparador capilar e protector da queratina prevenindo o envelhecimento do cabelo • Rápida absorção, sem resíduos • Com filtro solar / MODO DE UTILIZAÇÃO: deitar uma pequena quantidade de grapeology na palma da mão, aplicar sobre o cabelo lavado e pentear como habitualmente.

- 1000 ML (CÓD. 1734)
- 300 ML (CÓD. 1729)
- 100 ML (CÓD. 1731)

## MÁSCARA GRAPEOLOGY 🗿 🧿 📀

Acondiciona o cabelo em profundidade, ao mesmo tempo que nutre e hidrata. A sua fórmula com óleo de grainha de uva é rica em antioxidantes, com propriedades protectoras face à oxidação e envelhecimento capilar. Dá corpo extra, força e suavidade ao cabelo / MODO DE UTILIZAÇÃO: após a lavagem, aplique o produto por todo o fio capilar, sem tocar no couro cabeludo • Penteie para espalhar e deixe em ação durante uns minutos • Enxague com água morna e penteie.

- 60 ML EM EMBALAGEM IND. (CÓD. 1723)
- 60 ML EM EMB. EXPOSITOR (CÓD. 1728)
- EMBALAGEM DE 12 AMPOLAS DE 10 ML (CÓD. 1725)
- EXPOSITOR (CÓD. 4350)
- CATÁLOGO ESP. (CÓD. 4336)

• 200 ML (CÓD. 1730)

• 50 ML (CÓD. 1732)