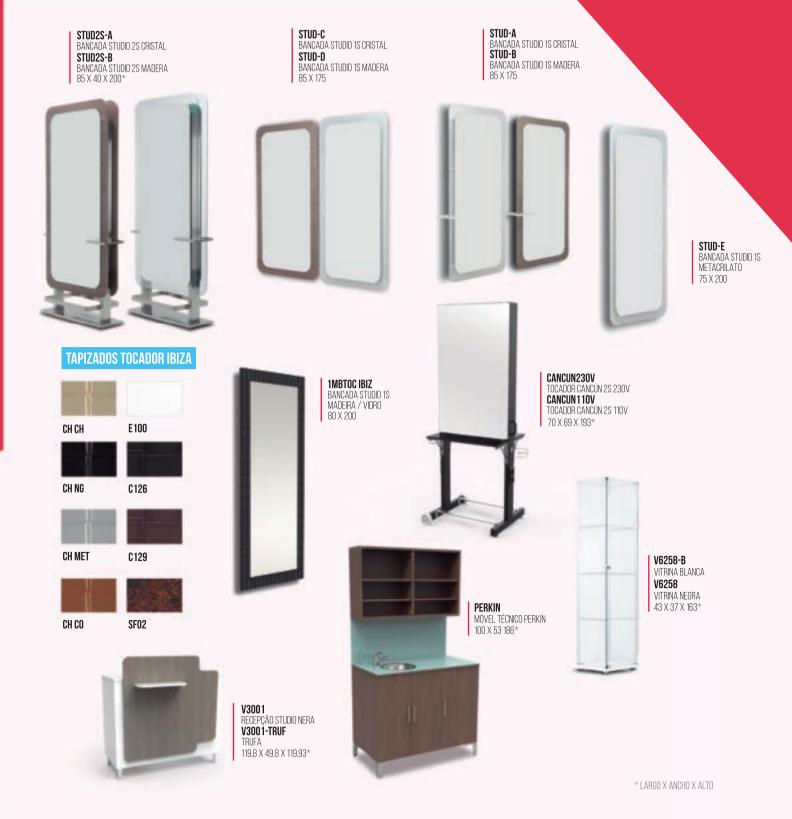

depilatório. Não enxaguar.

• 405 ML (CÓD. 2245)

### CERA DEPILATÓRIA AZULENE E BAIXA TEMPERATURA **O** O

Cera para depilar o pêlo da pele / MODO DE UTILIZAÇÃO: Derreter a cera até à temperatura adequada. Repartir uniformemente sobre a pele para realizar a depilação.

- AZULENE 1 KG (CÓD. 534)
- BAIXO TEMPERATURA 1 KG (CÓD. 533)



**RCHANDISING** 







MERCHANDISING

▲ COD: 36

COD: 4121 (25 UNID.)



COD: Tarjetero















PREMIUM

5676 + 5679 (CUBO METACRILATO) / 220 V 5677 + 5679 (CUBO METACRILATO) / 110 V 78 X 34 X 180 CM.

**BIOKERA** 5675 - (ECO-FRIENDLY) 50 X 37 X 165 CM.

WHITE 19 5678 48 X 28 X 178 CM



**SALERM 21 POWER BANK** 21 COD: 110V COD: 220V

Sec. 1





## SALÓN SELECCIÓN



SALÓN SELECCIÓN

### SALÓN SELECCIÓN

**1SLSOFA ROMA** SOFÁ ROMA 120 X 60 X 80\*





SALÓN SELECCIÓN

### SALÓN SELECCIÓN

 1LVMAUI

 MAUI

 V4358

 MÓDULO SEPARAÇÃO

 V4340

 CONJUNTO CUBETA BRANCA

 V4370

 CONJUNTO CUBETA NERO

1 LVAMAZONAS AMAZONAS V4357 MÓDULO SEPARAÇÃO V4172 CONJUNTO CUBETA BLANCA V4173 CONJUNTO CUBETA NERO

L222 NASAU V4358 MÓDULO SEPARAÇÃO V4340 CONJUNTO CUBETA BRANCA V4370 CONJUNTO CUBETA NERO

### CALHAS DE LAVAGEM E CADEIRAS









Damos vida ao seu salão. Aparelhos e novo mobiliário de cabeleireiro e estética.



SALÓN SELECCIÓN

CARRITO SUPER ESTRELLA PRATA

### SALÓN SELECCIÓN



### SALÓN SELECCIÓN



D

PICO Apoya secador Pico



**V2701EP** Apoya piragua



SKTLAB NEGRO

Wi---

**ARO LUZ** ARO LUZ - 220V **AROLUZ- 110V** ARO LUZ - 100V

# SALÓN SELECCIÓN

### SPAIN

### SEDE CENTRAL / HEADQUARTERS / BARCELONA

Pza. de Víctor Martínez s