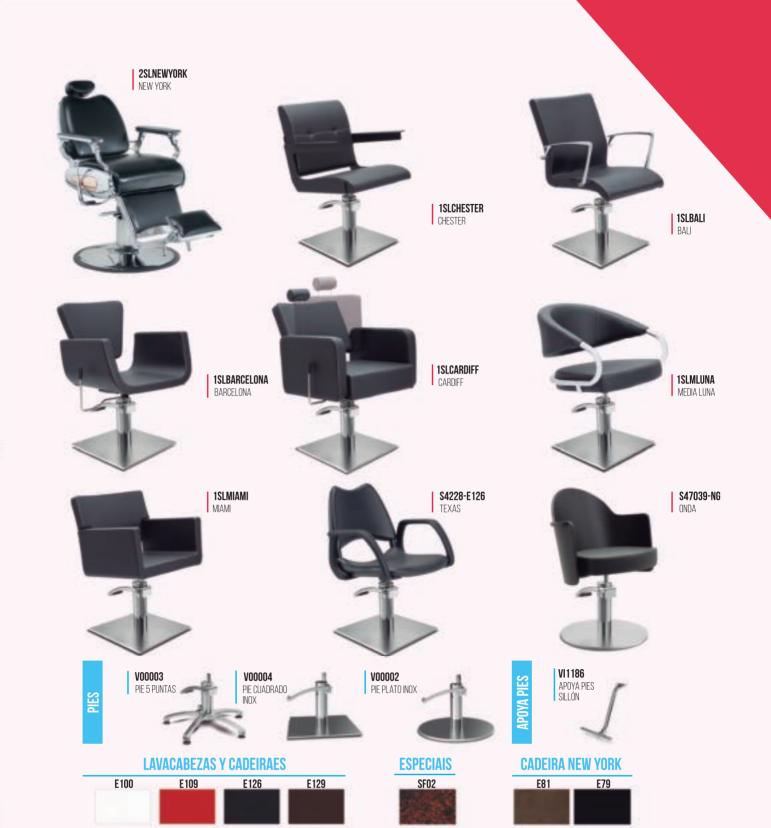

naquelas zonas em que, à partida, se nota que tenham sofrido mais durante o processo depilatório. Não enxaguar.

• 405 ML (CÓD. 2245)

### CERA DEPILATÓRIA AZULENE E BAIXA TEMPERATURA **O** O

Cera para depilar o pêlo da pele / MODO DE UTILIZAÇÃO: Derreter a cera até à temperatura adequada. Repartir uniformemente sobre a pele para realizar a depilação.

- AZULENE 1 KG (CÓD. 534)
- BAIXO TEMPERATURA 1 KG (CÓD. 533)



**RCHANDISING** 







MERCHANDISING

▲ COD: 36

COD: 4121 (25 UNID.)



COD: Tarjetero















PREMIUM

5676 + 5679 (CUBO METACRILATO) / 220 V 5677 + 5679 (CUBO METACRILATO) / 110 V 78 X 34 X 180 CM.

**BIOKERA** 5675 - (ECO-FRIENDLY) 50 X 37 X 165 CM.

WHITE 19 5678 48 X 28 X 178 CM



**SALERM 21 POWER BANK** 21 COD: 110V COD: 220V

Sec. 1





## SALÓN SELECCIÓN



SALÓN SELECCIÓN

### SALÓN SELECCIÓN

**1SLSOFA ROMA** SOFÁ ROMA 120 X 60 X 80\*





SALÓN SELECCIÓN

### SALÓN SELECCIÓN

 1LVMAUI

 MAUI

 V4358

 MÓDULO SEPARAÇÃO

 V4340

 CONJUNTO CUBETA BRANCA

 V4370

 CONJUNTO CUBETA NERO

1 LVAMAZONAS AMAZONAS V4357 MÓDULO SEPARAÇÃO V4172 CONJUNTO CUBETA BLANCA V4173 CONJUNTO CUBETA NERO

L222 NASAU V4358 MÓDULO SEPARAÇÃO V4340 CONJUNTO CUBETA BRANCA V4370 CONJUNTO CUBETA NERO

### CALHAS DE LAVAGEM E CADEIRAS









Damos vida ao seu salão. Aparelhos e novo mobiliário de cabeleireiro e estética.



SALÓN SELECCIÓN

CARRITO SUPER ESTRELLA PRATA

### SALÓN SELECCIÓN



### SALÓN SELECCIÓN



D

PICO Apoya secador Pico



**V2701EP** Apoya piragua



SKTLAB NEGRO

Wi---

**ARO LUZ** ARO LUZ - 220V **AROLUZ- 110V** ARO LUZ - 100V

# SALÓN SELECC