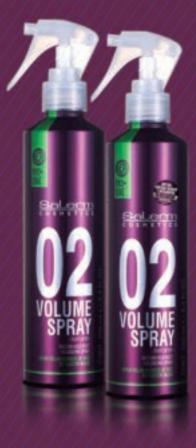

### VOLUME SPRAY 02 💿 📀 📀

SPRAY LEVANTAMENTO DE RAIZ DE FIXAÇÃO MÉDIA / Spray que levanta a raiz dando volume sem pesar o cabelo. Tecnologia activada por calor e termo protectora. Longa duração sem resíduos. Resistente à humidade / MODO DE UTILIZAÇÃO: agitar antes de usar. Aplicar sobre a raiz do cabelo húmido. Com uma escova e o secador, levantar as raízes para conseguir o efeito de volume desejado.

• 250 ML (CÓD. 2104)

(ESPECIAL CABELOS BRANCOS E DESCOLORADOS)

• 250 ML (CÓD. 2117)