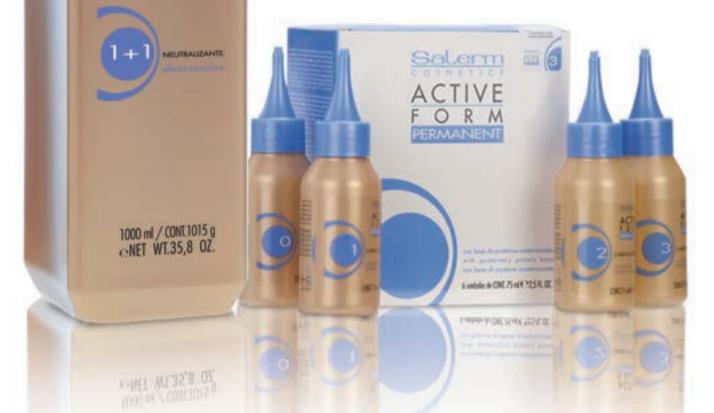

### ACTIVE FORM PERMANENTE •

Permanente de tratamento estabilizada que combina uma grande força ondulante com um excelente tratamento do cabelo / MODO DE UTILIZAÇÃO: lavar o cabelo. Secar com toalha. Molhá-lo com o líquido escolhido e realizar o preparado. Tapar com uma touca de plástico • Esperar um tempo de exposição variável, em função do estado do cabelo, mas que oscilará em média entre os 5 min., para um cabelo parcialmente descolorado, e os 20 ou 25 min., para um cabelo resistente • No final do processo, enxaguar abundantemente com água morna e aplicar o neutralizante Active Form 1+1.

EMBALAGENS DE 6 UNIDADES DE 75 ML

- 0.- DIFÍCEIS (CÓD. 250)
- 1.- NATURAIS (CÓD. 251)
- 2.- PINTADOS (CÓD. 252)
- 3.- SENSIBILIZADOS (CÓD. 253)

### ACTIVE FORM NEUTRALIZANTE 1+1 • • • •

Líquido neutralizante especialmente criado para ser usado juntamente com o Active Form permanente / MODO DE UTILIZAÇÃO: misturar 50 ml de neutralizante + 50 ml de água morna. Enxaguar o líquido permanente, assegurando a sua eliminação total. Sem tirar os rolos, eliminar o excesso de água com a ajuda de uma toalha. Aplicar o neutralizante, começando pelas zonas mais baixas acabando na parte alta da cabeça • Deixar atuar durante 5 min. Retirar os rolos seguindo a mesma ordem da zona neutralizada e repetir a operação do neutralizado, mas de forma mais demorada nas pontas • Deixar atuar durante 5 minutos e proceder à enxaguadela final.

• 1000 ML (CÓD.707)

ACTIVE

PERMANENT