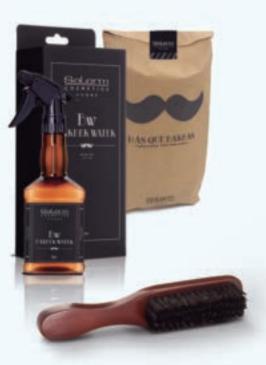

### Salerm cosmetics HOMME

Barber line

since 1950

### **STYLING / BARBA E BIGODE** CERA DE CABELO E BARBA O O

Cera solúvel que soma fixação, controlo e estilo. Apta para barba, bigode e cabelo / MODO DE UTILIZAÇÃO: aplicar uma pequena quantidade nas mãos e repartir sobre o cabelo, barba e/ou bigode • Aplicado em seco consegue-se maior fixação e é possível reactivá-la com água ao longo do dia.

• 100 ML - (CÓD. 4727)

### ÓLEO DE BARBA 🛛 💿 🖸

Óleo para a barba com óleo de framboesa orgânico e rosa mosqueta. Apto para todo tipo de barbas e bigodes / MODO DE UTILIZAÇÃO: aplicar umas gotas sobre a palma da mão e repartir pela barba e/ou bigode.

• 30 ML - (CÓD. 4726)