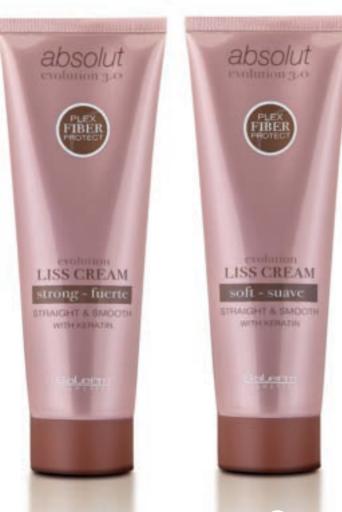

## **EVOLUTION LISS CREAM**

Creme desfrisante permanente enriquecido com hidrolisado de queratina. Tecnología Plex Fiber Protect para fortalecer e cuidar ao máximo da fibra capilar, obtendo um cabelo liso, suave e brilhante / MODO DE UTILIZAÇÃO: usar luvas e uma taça ou recipénte não metálico para aplicar evolution LISS CREAM (suave ou forte). Realizar as divisões necessárias e aplicar com a ajuda de um pente e madeixa a madeixa. Aplicar a uma distância mínima de 5 mm do couro cabeludo. Pentear uma vez para deixar as fibras alinhadas. Importante: não cobrir o cabelo durante o tempo de exposição e não aplicar calor adicional. Verificar uma madeixa depois do tempo mínimo de exposição e ir fazendo testes periódicos para não exceder o tempo necessário. Deixar um tempo de exposição variável **4**-30 min em cabelos com coloração e 5-40 min em cabelos naturais ou resistentes) e enxaguar com água tépida até à sua completa eliminação • Secar bem as mãos e passar a prancha cada madeixa de 1 a 2 vezes (a temperatura variará segundo o estado do cabelo, mas recomenda-se 150° C para cabelos sensíveis e 180° C para cabelos naturais e resistentes).

Conselho: para cabelos curtos ou pouco ondulados pode-se saltar este passo e continuar com o tratamento se há necessidade de usar a prancha. O resultado do alisamento pode ser menos liso. Se se quiser, incrementar em uns minutos o tempo de exposição para estes casos.

250 ML SUAVE (CÓD. 867)
250 ML FORTE (CÓD. 868)