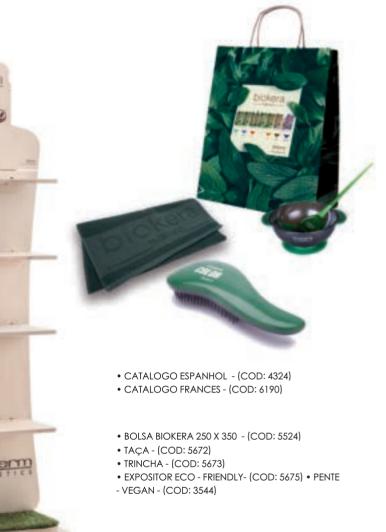

- 500 G (CÓD. 3047)
- MERCHANDISING
- PALETINA (CÓD. 5673)

#### VINILOS

- EXTERIOR ESPAÑOL (CÓD. VOBIOEXE)
- BANCADA ESPAÑOL (CÓD. VOBIOTOE)

#### PÓSTER

- PÓSTER BIOKERA COLOR 100 X 70 (CÓD. 3553)
- PÓSTER BIOKERA COLOR 100 X 70 (CÓD. 4351)
- PÓSTER BIOKERA BE BLONDE 50 X 70 (CÓD. 1175)
- PÓSTER IMG.37 (CÓD. 1234)
- PÓSTER MIMETIC (CÓD. 1281)
- FOLLETO MIMETIC (CÓD. 1299)

- BOLSA DE ALUMINIO DE 300 G TERMOSELLADA
- VCARE / ABEDUL (CÓD. BKVC)
- VDARK / ÉBANO (CÓD. BKVD)
- VLIGHT / HAYA (CÓD. BKVL)
- V44 / PEROBA (CÓD. BKV44)
- V64 / CEREZO (CÓD. BKV64)
- V74 / PALISANDRO (CÓD. BKV74)
- V75 / CAOBA (CÓD. BKV75)

BIOKERA VEGAN NEUTRALIZER • 300 ML (CÓD. 3550)

CARTA DE COR (CÓD. 4776 (E-USA) (CÓD 4786 (E-IT) (CÓD 4788 (E-PT) CARTELA COM APOIO: (CÓD 3549) (CÓD. 4789 (E-USA) (CÓD 4790 (E-IT) (CÓD 4791 (E-PT) CATÁLOGO (CÓD. 3546 E-ING) (CÓD.4772 E-IT) (CÓD.4773 E-PT) FLYER A5 (CÓD. 3540) FOLHETO ESPANHOL (CÓD. 4324) AUTOCOLANTE PROMOCIONAL (CÓD. VOBIOVEGAN) TAÇA DE CERÂMICA (CÓD. 3541) AVENTAL (CÓD. 3542) COLHER (CÓD. 3543) PENTE (CÓD. 3543) PENTE (CÓD. 3544) VARINHA BATEDORA (CÓD. 3545) FRASCO(CÓD. 3547) POSTER VEGAN PRODUTO (CÓD. 3548) POSTER VEGAN MODA (CÓD. 3552) FERVEDOR (CÓD. 3539) - 220V / (CÓD. 3526) - 110V