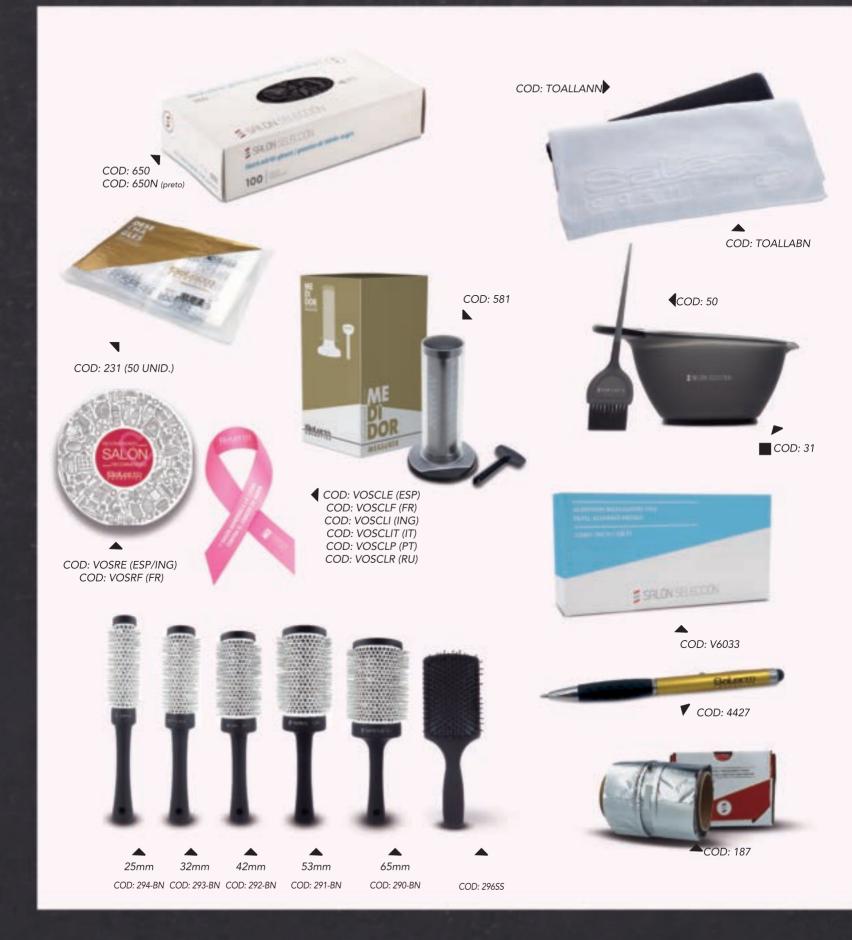

(CÓD. 222)
- MALA 110V (CÓD. 222-110V)
- ROLO DE PAPEL CAMILLA (CÓD. 77021)
- CARGA DE CERA (150 GRS) (CÓD. EN661)

### PAPEL DEPILAÇÃO

• 22 X 7 (CÓD. 757)

### POST DEPIL O

Espuma relaxante e calmante para aplicar a seguir à depilação com cera e laser. Atrasa o crescimento do pêlo / MODO DE UTILIZAÇÃO: aplicar a espuma por toda a zona depilada. Incidir naquelas zonas em que, à partida, se nota que tenham sofrido mais durante o processo depilatório. Não enxaguar.

• 405 ML (CÓD. 2245)

### CERA DEPILATÓRIA AZULENE E BAIXA TEMPERATURA **O** O

Cera para depilar o pêlo da pele / MODO DE UTILIZAÇÃO: Derreter a cera até à temperatura adequada. Repartir uniformemente sobre a pele para realizar a depilação.

- AZULENE 1 KG (CÓD. 534)
- BAIXO TEMPERATURA 1 KG (CÓD. 533)



**RCHANDISING** 







MERCHANDISING

▲ COD: 36

COD: 4121 (25 UNID.)



COD: Tarjetero















PREMIUM

5676 + 5679 (CUBO METACRILATO) / 220 V 5677 + 5679 (CUBO METACRILATO) / 110 V 78 X 34 X 180 CM.

**BIOKERA** 5675 - (ECO-FRIENDLY) 50 X 37 X 165 CM.

WHITE 19 5678 48 X 28 X 178 CM



**SALERM 21 POWER BANK** 21 COD: 110V COD: 220V

Sec. 1





## SALÓN SELECCIÓN



SALÓN SELECCIÓN

### SALÓN SELECCIÓN

**1SLSOFA ROMA** SOFÁ ROMA 120 X 60 X 80\*





SALÓN SELECCIÓN

### SALÓN SELECCIÓN

 1LVMAUI

 MAUI

 V4358

 MÓDULO SEPARAÇÃO

 V4340

 CONJUNTO CUBETA BRANCA

 V4370

 CONJUNTO CUBETA NERO

1 LVAMAZONAS AMAZONAS V4357 MÓDULO SEPARAÇÃO V4172 CONJUNTO CUBETA BLANCA V4173 CONJUNTO CUBETA NERO

L222 NASAU V4358 MÓDULO SEPARAÇÃO V4340 CONJUNTO CUBETA BRANCA V4370 CONJUNTO CUBETA NERO

### CALHAS DE L