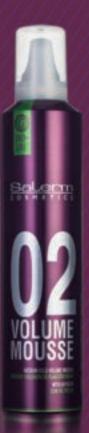

### VOLUME MOUSSE 02 💿 📀

MOUSSE VOLUME DE FIXAÇÃO MÉDIA / Mousse formulada com ácido hialurónico e activos para a protecção de cor. Fixação flexível e resistente com efeito anti humidade. Aporta volume extra e hidratação em cabelos finos. De absorção rápida e sem resíduos. Contém filtro de protecção solar. Sem álcool / MODO DE UTILIZAÇÃO: agitar antes de usar. Aplicar sobre o cabelo húmido. Não enxaguar.

• 405 ML (CÓD. 2101)

PÓS