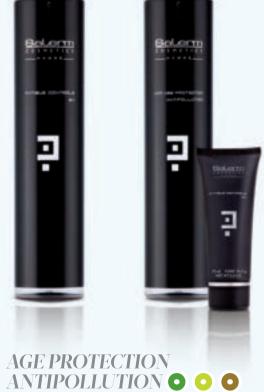

### FATIGUE CONTRÔLE 24 O O (

Creme hidratante que melhora a textura da pele dando-lhe energia e vitalidade. Possui propriedades de after shave / MODO DE UTILIZAÇÃO: aplicar na pele limpa, na cara e no pescoço. Ideal para depois de fazer a barba.

- 120 ML (CÓD. 733)
- 75 ML (CÓD. 716)
- SAQUETA DE 3 ML (CÓD. 733S)

Gel transparente específico para o contorno dos olhos / MODO DE UTILIZAÇÃO: aplicar uma pequena quantidade no dedo e espalhar pela zona do contorno dos olhos, tanto na parte inferior como nas pálpebras, dando toques subtis com a ponta do dedo. Deixe atuar. Não enxaguar

•15 ML - (CÓD. 717)

Creme hidratante anti-envelhecimento e que protege dos agentes contaminantes externos. Possui propriedades de after shave / MODO DE UTILIZAÇÃO: aplicar na pele limpa, na cara e no pescoço, por exemplo, depois de fazer a barba, ou antes de se deitar.

• 120 ML - (CÓD. 734)