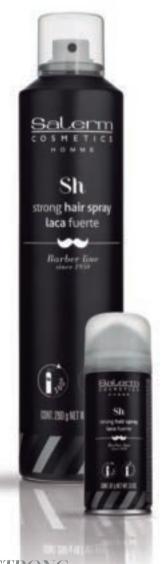

### STRONG HAIR SPRAY • • •

Laca de fixação flexível e duradoura, com secagem ultra-rápida e sem deixar resíduos após a aplicação. Fórmula protectora e antioxidante, com efeito anti-humidade e filtro solar. Uso: sistema de aplicação 360°. Vaporizar uniformemente a uma distância entre os 25-30 cm na posição desejada.

### • 405 ML - (CÓD. 4732)

### • 100 ML - (CÓD.4724)