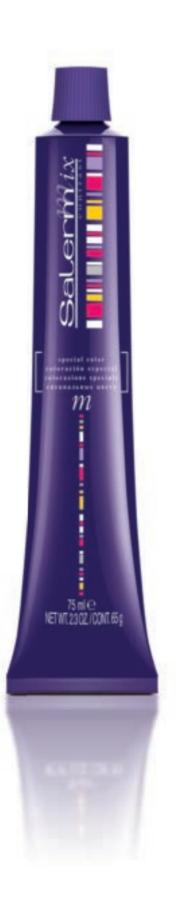

#### SALERMIX O O

Tem 3 tons de grande poder aclarante com uma intensidade de cor e reflexo superior ao de uma coloração. Graças à sua selecção exclusiva de pigmentos colorantes, obtém-se o máximo rendimento da cor. Além disso, a sua fórmula contém óleos vegetais naturais para proteger e acondicionar o cabelo durante a coloração USO: misturar uma parte de cor com duas partes de Oxidante Salerm Cosmetics, aplicar sobre o cabelo seco. ·Se se deseja um poder de aclaração maior sobre madeixas, tapar com papel de alumínio. ·Se é em todo o cabelo, recorrer a calor sem cobrir a cabeça.

• 75 ML (CÓD. TMC)