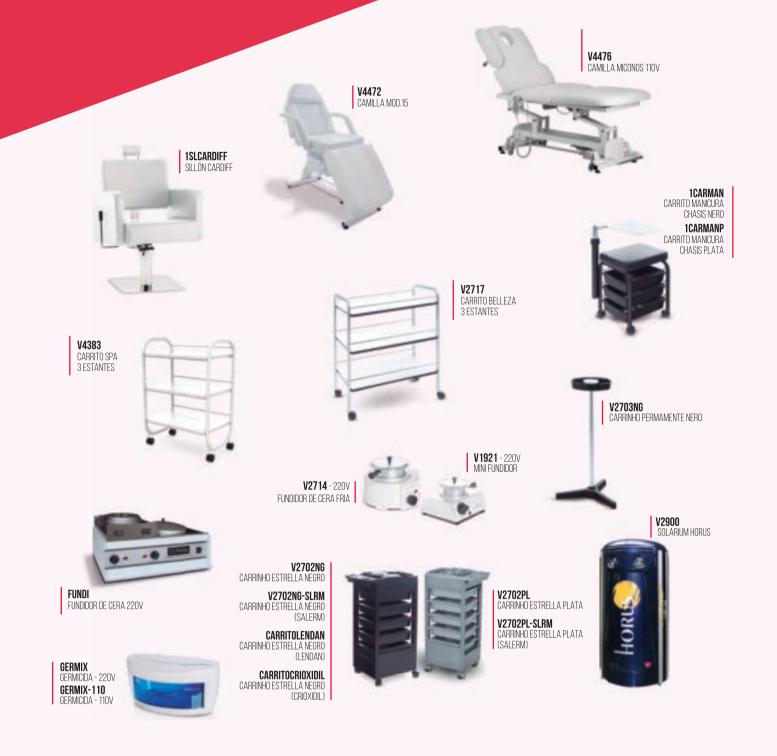

X 180 CM.

**BIOKERA** 5675 - (ECO-FRIENDLY) 50 X 37 X 165 CM.

WHITE 19 5678 48 X 28 X 178 CM



**SALERM 21 POWER BANK** 21 COD: 110V COD: 220V

Sec. 1





## SALÓN SELECCIÓN



SALÓN SELECCIÓN

### SALÓN SELECCIÓN

**1SLSOFA ROMA** SOFÁ ROMA 120 X 60 X 80\*





SALÓN SELECCIÓN

### SALÓN SELECCIÓN

 1LVMAUI

 MAUI

 V4358

 MÓDULO SEPARAÇÃO

 V4340

 CONJUNTO CUBETA BRANCA

 V4370

 CONJUNTO CUBETA NERO

1 LVAMAZONAS AMAZONAS V4357 MÓDULO SEPARAÇÃO V4172 CONJUNTO CUBETA BLANCA V4173 CONJUNTO CUBETA NERO

L222 NASAU V4358 MÓDULO SEPARAÇÃO V4340 CONJUNTO CUBETA BRANCA V4370 CONJUNTO CUBETA NERO

### CALHAS DE LAVAGEM E CADEIRAS









Damos vida ao seu salão. Aparelhos e novo mobiliário de cabeleireiro e estética.



SALÓN SELECCIÓN

CARRITO SUPER ESTRELLA PRATA

### SALÓN SELECCIÓN



### SALÓN SELECCIÓN



D

PICO Apoya secador Pico



**V2701EP** Apoya piragua



SKTLAB NEGRO

Wi---

**ARO LUZ** ARO LUZ - 220V **AROLUZ- 110V** ARO LUZ - 100V

# SALÓN SELECCIÓN

### SPAIN

### SEDE CENTRAL / HEADQUARTERS / BARCELONA

Pza. de Víctor Martínez s/n · Pol. LLissá de Vall · 08185 Barcelona (ESPAÑA) · Tel. 93 860 81 11 · www.salerm.com · 902 100 449 · info@salerm.com

MARVI EXTENSIONES Y PELUCAS / MARVI WIGS AND EXTENSIONS / C/ Muntaner, 71 · 08011 BARCELONA · Tel. 93 454 67 40 · www.extensionesmarvi.com SALERM BCN ACADEMY & TECHNICAL CENTER / C/ Muntaner, 8 · 08011 BARCELONA · Tel. 93 323 08 54 · Tel. directo consultas técnicas 93 453 67 81 HAIR STUDIO CENTER / C/ Pau Clarís, 95 · 08009 BARCELONA · Tel. 93 412 71 28

ANDALUCÍA / Ctra. Estepa - Guadix, km. 10,700 · 14500 Pu