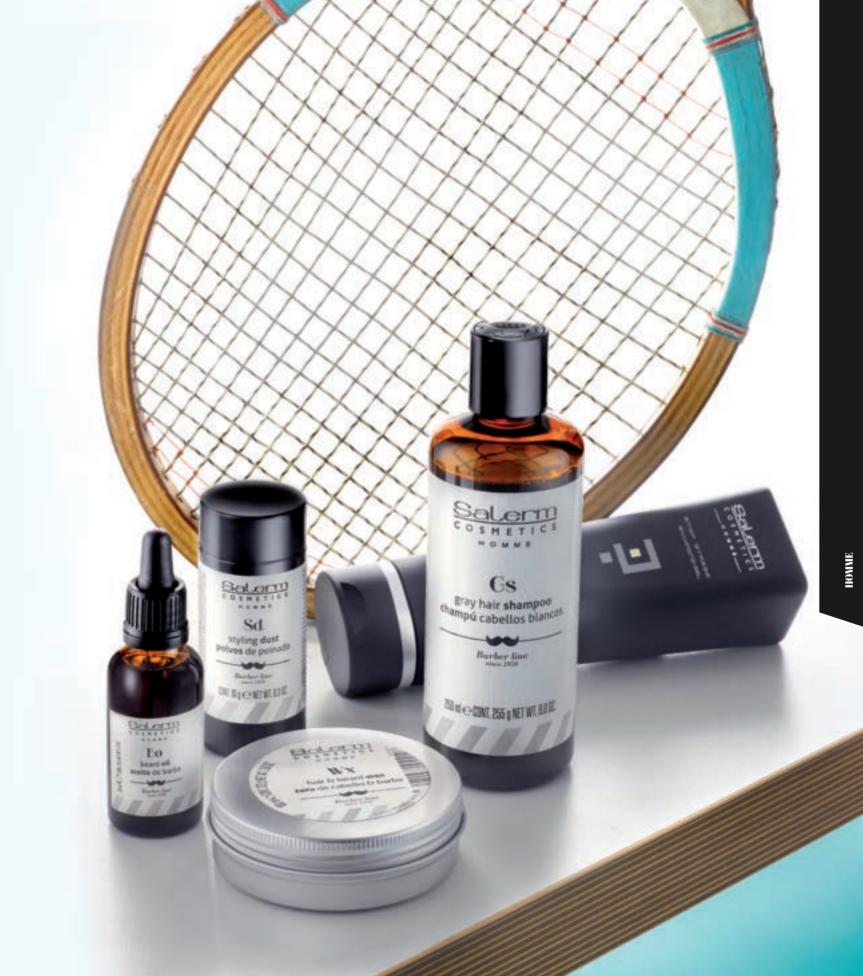

### Salerm cosmetics HOMME

Barber line

since 1950

### ÓLEO DE BARBA 🛛 💿 🖸

Óleo para a barba com óleo de framboesa orgânico e rosa mosqueta. Apto para todo tipo de barbas e bigodes / MODO DE UTILIZAÇÃO: aplicar umas gotas sobre a palma da mão e repartir pela barba e/ou bigode.

• 30 ML - (CÓD. 4726)

•500 ML (CÓD. 4731)

• SAQUETA DE 10 ML (CÓD. 4731S)

Cera em pó que consegue elevar o penteado a outro nível, sem pesar. Acabamentomate e com volume, efeito praia / MODO DE UTILIZAÇÃO: aplicar Styling Dust pó de penteado sobre a raiz e criar a forma desejada.

• 10 G - (CÓD. 4729)