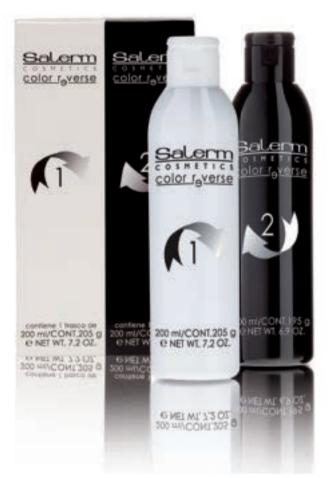

### COLOR REVERSE KIT • •

É uma fórmula capaz de atenuar ou eliminar os pigmentos artificiais do cabelo, recriando o mesmo efeito dos pigmentos naturais / MODO DE UTILIZAÇÃO: misturar em partes iguais de Color Reverse 1 + Color Reverse 2 numa taça limpa. Misturar com recurso a um pincel até obter uma mistura homogénea. Aplicar diretamente no cabelo seco sem o lavar • Aguardar 20 min. para atuar (aconselha-se a utilização de uma touca para melhorar o processo). Passado o tempo de actuação enxaguar o cabelo com bastante água e lavar com o Champô Purificante SC.

• 200 ML - 1 & 2 (CÓD. 843)

Ampola que atua como fixante metálico. Mistura-se com qualquer produto técnico. Não provoca comichão / MODO DE UTILIZAÇÃO: misturar o conteúdo de uma ampola com a tinta e o oxidante, ou a descoloração e o oxidante dentro de uma taça, antes de proceder ao trabalho técnico • No caso de permanentes e de alisamentos, misturar uma ampola de Silk Plus com o líquido ou creme de alisamento, antes de iniciar o processo.