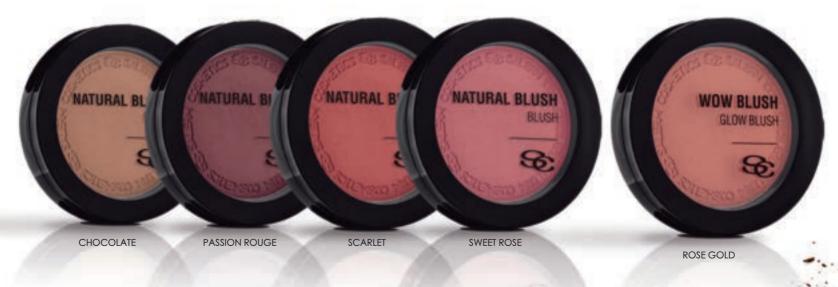

olongando e melhorando o seu resultado. Uniformiza o rosto e suaviza rugas e linhas de expressão. Hidratação 24h. Atenua brilhos indesejados. Com Vitamina E



### FULL CONCEALER $\bigcirc$ $\odot$ CONCEALER LIGHT / MEDIUM

Corrector com cobertura gradual e toque aveludado para dissimular olheiras e imperfeições.

- 7 ML LIGHT (CÓD. CO2)

MERCHANDISING • PÓSTER BELLEZA. (CÓD. 1092) • EXPOSITOR. (CÓD. 2023)

### NATURAL FOUNDATION $\bigcirc$ 0 MEDIUM COVERAGE FOUNDATION

10/20/30/40

Base de maquilhagem de cobertura média para final natural e sem brilhos. Blue Light Shield para proteger frente à luz azul, com activos para a redução de manchas\* e hidratação profunda de longa duração.

- 30 ML 10 (CÓD. F10)
- 30 ML 20 (CÓD. F20)
- 30 ML 30 (CÓD. F30)
- 30 ML 40 (CÓD. F40)

**B B L BZA** 





### NATURAL BLUSH 💿 💿 🔾

BLUSH

Pó compacto para dar cor às bochechas. Excelente aderência e luminosidade natural

- 8 G SCARLET (CÓD. NB01)
- 8 G SWEET ROSE (CÓD. NB02)
- 8 G CHOCOLATE (CÓD. NB03)
- 8 G PASSION ROUGE (CÓD. NB04)

### WOW BLUSH O O

GLOW BLUSH

Pó compacto com pigmento iridiscente para dar cor e um efeito extra de luminosidade às bochechas

• 8 G ROSE GOLD (CÓD. WB01)





Pó compacto matizador e transparente que sela a maquilhagem e prolonga a sua duração. Com leite de côco que hidrata.

• 11 G - TRANSLUCENT (CÓD. MATO1)



### PM06 PM01 PM04 PM03 PM05 PM07 PM02

### PERFECT MATTE 0 $\mathbf{O}$

LONG LASTING MATTE LIQUID LIPSTICK:

Creme labial fluido mate de longa duração com pigmentos de cor intensas e vitamina E.

### PERFECT MATE

- 9 ML IMPERIAL PURPLE (CÓD. PM01)