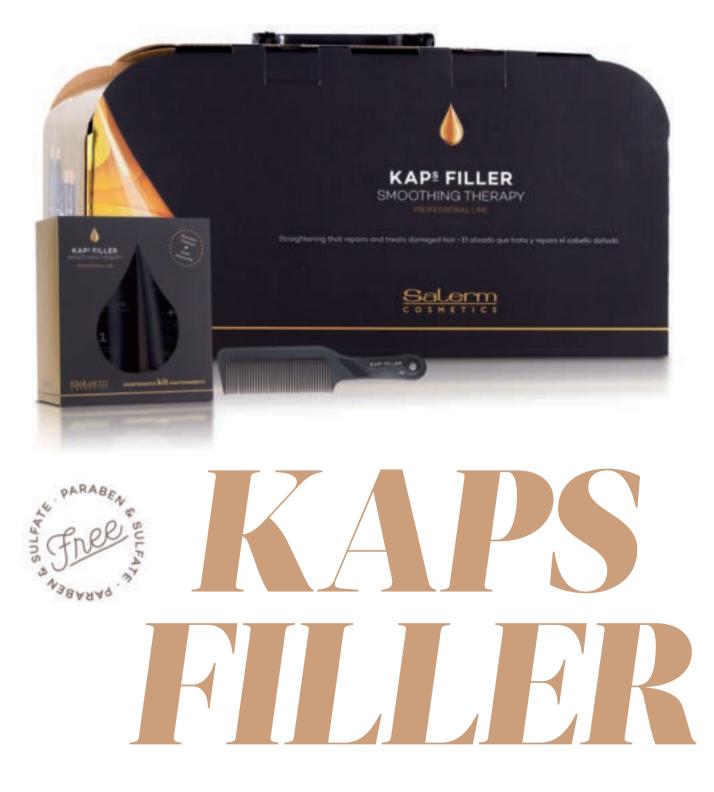

#### KAPS FILLER SMOOTHING THERAPY

#### **KAPS FILLER KIT PROFESIONAL**

(CÓD. 834)

- CHAMPÔ DE TRATAMENTO 500 ML
- SÉRUM DE ALISADO DUACTIVO 500 ML
- MÁSCARA TRATAMENTO 1000 ML
- PENTE KAPS FILLER (CÓD. EN2045)
- FOLHETO KAPS FILLER (CÓD. 4347)

#### **KAPS FILLER KIT MANTENIMIENTO**

#### (CÓD. 835)

- CHAMPÔ DE TRATAMENTO 500 ML
- MÁSCARA MANUTENÇÃO DE LISO 200 ML

#### AUTOCOLANTE MANUTENÇÃO (A3)

(CÓD. VOKAPE-MANT)

#### AUTOCOLANTE SALÃO CERTIFICADO ( 20 CM. )

(CÓD. VOSRP)

#### AUTOCOLANTE KAPS FILLER ESPANHOL

(CÓD. VOKAPE)

\* VER: MÉTODO SALERM COSMETICS

Realiza duas acções em simultâneo: proporciona um efeito liso e trata o cabelo danificado pelas agressões externas. O resultado: um cabelo com brilho, movimento natural e sem encrespamento