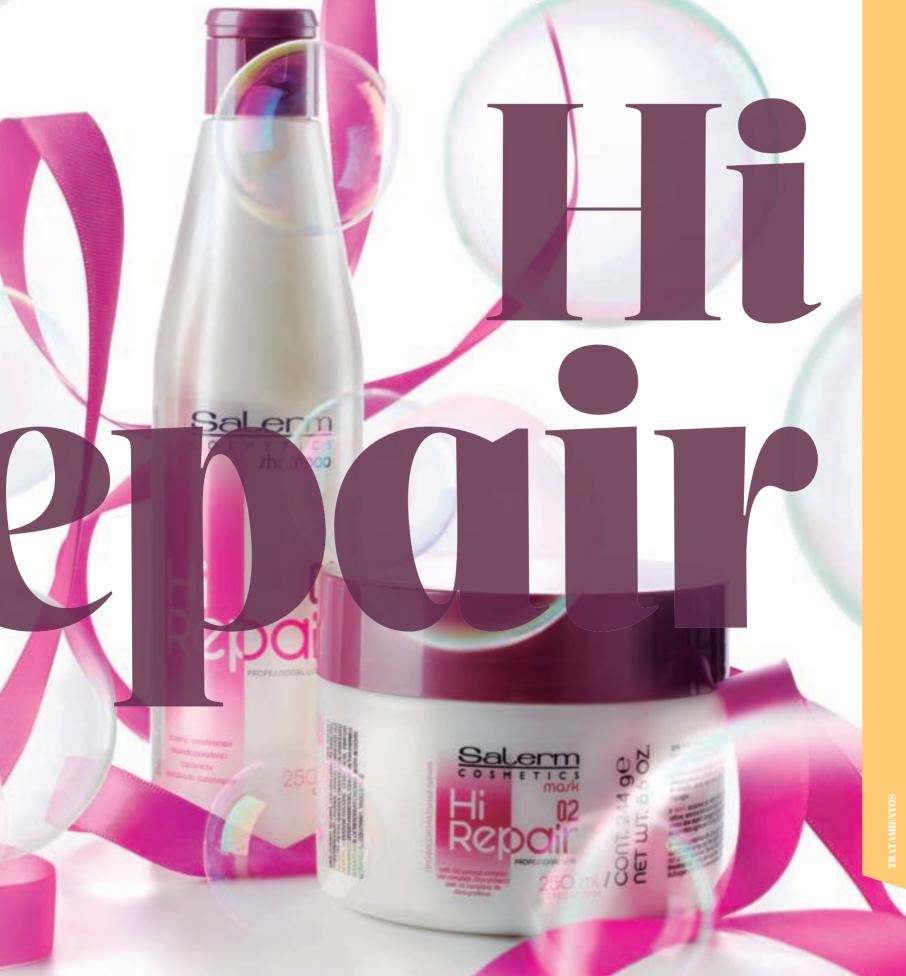

### HI-REPAIR O O

A primeira laca que repara o cabelo e o protege do sol, para além da fixação. Com o seu nível de fixação extraforte, Hi-Repair oferece centenas de possibilidades para mudar de look e manter o penteado por mais tempo / MODO DE UTILIZAÇÃO: aplicar o produto com breves projeções após o penteado final.

- 1000 ML
- (FORÇA 3 CÓD. 481A) (FORCA 5 CÓD. 483A) (FORÇA 5 CÓD. 483U) ESPECIAL USA
- 650 ML
  - (FORÇA 5 CÓD. 482U)
- 100 ML
  - (FORÇA 3 CÓD. 351A)