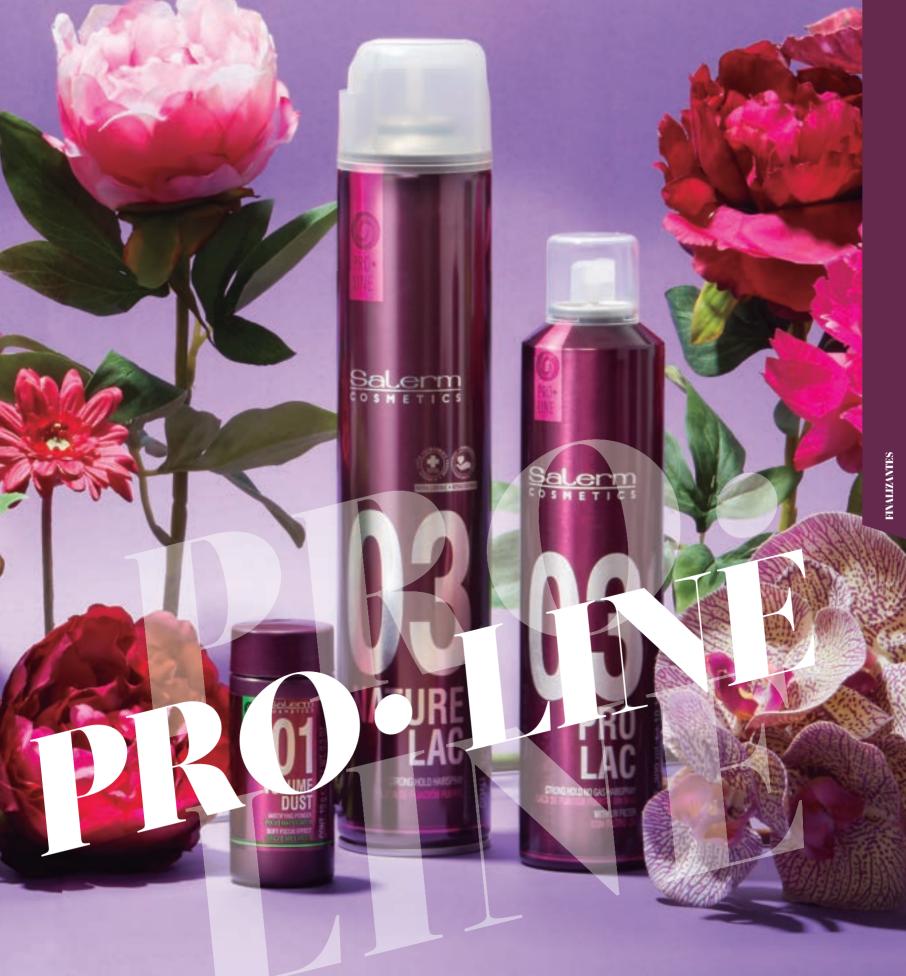

### ATURE LAC

### NATURE LAC 03 💿 📀 🧿

LACA DE FIXAÇÃO FORTE / Acabamento final forte e brilhante sem deixar resíduos, seca rapidamente e deixa o cabelo com um toque macio e natural / MODO DE UTILIZAÇÃO: depois de realizar o penteado, vaporizar uniformemente a uma distância de 25 a 30 cm do cabelo.

### PRO LAC 03 **O O**

LACA DE FIXAÇÃO FORTE SEM GÁS / Laca progressiva sem gás com efeito anti humidade e activos para a conservação da cor. Propriedades antioxidantes graças ao extracto de células estaminais da planta do algodão. Contém filtro de protecção solar / MODO DE UTILIZAÇÃO: aplicar sobre o cabelo seco a uns 30 cm.

### VOLUME DUST 01 💿 💿 🧿

PÓ MATIFICADOR / Pó de penteado volume e densidade / MODO DE UTILIZAÇÃO: aplicar sobre a raiz e criar a forma desejada.

• 10 G (CÓD. 2115)