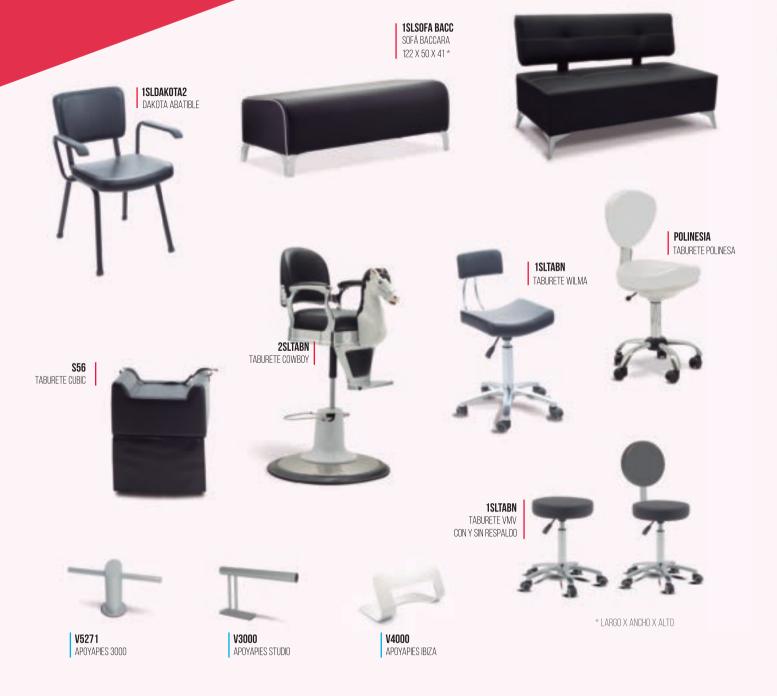

o depilatório. Não enxaguar.

• 405 ML (CÓD. 2245)

### CERA DEPILATÓRIA AZULENE E BAIXA TEMPERATURA **O** O

Cera para depilar o pêlo da pele / MODO DE UTILIZAÇÃO: Derreter a cera até à temperatura adequada. Repartir uniformemente sobre a pele para realizar a depilação.

- AZULENE 1 KG (CÓD. 534)
- BAIXO TEMPERATURA 1 KG (CÓD. 533)



**RCHANDISING** 







MERCHANDISING

▲ COD: 36

COD: 4121 (25 UNID.)



COD: Tarjetero















PREMIUM

5676 + 5679 (CUBO METACRILATO) / 220 V 5677 + 5679 (CUBO METACRILATO) / 110 V 78 X 34 X 180 CM.

**BIOKERA** 5675 - (ECO-FRIENDLY) 50 X 37 X 165 CM.

WHITE 19 5678 48 X 28 X 178 CM



**SALERM 21 POWER BANK** 21 COD: 110V COD: 220V

Sec. 1





## SALÓN SELECCIÓN



SALÓN SELECCIÓN

### SALÓN SELECCIÓN

**1SLSOFA ROMA** SOFÁ ROMA 120 X 60 X 80\*





SALÓN SELECCIÓN

### SALÓN SELECCIÓN

 1LVMAUI

 MAUI

 V4358

 MÓDULO SEPARAÇÃO

 V4340

 CONJUNTO CUBETA BRANCA

 V4370

 CONJUNTO CUBETA NERO

1 LVAMAZONAS AMAZONAS V4357 MÓDULO SEPARAÇÃO V4172 CONJUNTO CUBETA BLANCA V4173 CONJUNTO CUBETA NERO

L222 NASAU V4358 MÓDULO SEPARAÇÃO V4340 CONJUNTO CUBETA BRANCA V4370 CONJUNTO CUBETA NERO

### CALHAS DE LAVAGEM E CADEIRAS









Damos vida ao seu salão. Aparelhos e novo mobiliário de cabeleireiro e estética.



SALÓN SELECCIÓN

CARRITO SUPER ESTRELLA PRATA

### SALÓN SELECCIÓN



### SALÓN SELECCIÓN



D

PICO Apoya secador Pico



**V2701EP** Apoya piragua



SKTLAB NEGRO

Wi---

**ARO LUZ** ARO LUZ - 220V **AROLUZ- 110V** ARO LUZ - 100V

# SALÓN SELECCIÓN

### SPAIN

### SEDE CENTRAL / HEADQUARTERS / BARCELONA

Pza. de Víctor Martínez