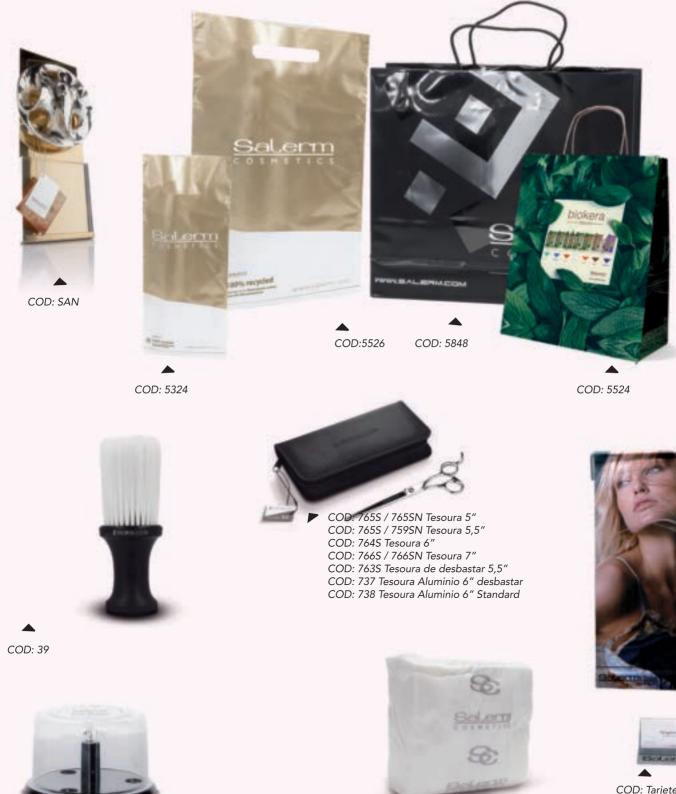

CÓD. 222)
- MALA 110V (CÓD. 222-110V)
- ROLO DE PAPEL CAMILLA (CÓD. 77021)
- CARGA DE CERA (150 GRS) (CÓD. EN661)

### PAPEL DEPILAÇÃO

• 22 X 7 (CÓD. 757)

### POST DEPIL O

Espuma relaxante e calmante para aplicar a seguir à depilação com cera e laser. Atrasa o crescimento do pêlo / MODO DE UTILIZAÇÃO: aplicar a espuma por toda a zona depilada. Incidir naquelas zonas em que, à partida, se nota que tenham sofrido mais durante o processo depilatório. Não enxaguar.

• 405 ML (CÓD. 2245)

### CERA DEPILATÓRIA AZULENE E BAIXA TEMPERATURA **O** O

Cera para depilar o pêlo da pele / MODO DE UTILIZAÇÃO: Derreter a cera até à temperatura adequada. Repartir uniformemente sobre a pele para realizar a depilação.

- AZULENE 1 KG (CÓD. 534)
- BAIXO TEMPERATURA 1 KG (CÓD. 533)



**RCHANDISING** 







MERCHANDISING

▲ COD: 36

COD: 4121 (25 UNID.)



COD: Tarjetero















PREMIUM

5676 + 5679 (CUBO METACRILATO) / 220 V 5677 + 5679 (CUBO METACRILATO) / 110 V 78 X 34 X 180 CM.

**BIOKERA** 5675 - (ECO-FRIENDLY) 50 X 37 X 165 CM.

WHITE 19 5678 48 X 28 X 178 CM



**SALERM 21 POWER BANK** 21 COD: 110V COD: 220V

Sec. 1





## SALÓN SELECCIÓN



SALÓN SELECCIÓN

### SALÓN SELECCIÓN

**1SLSOFA ROMA** SOFÁ ROMA 120 X 60 X 80\*





SALÓN SELECCIÓN

### SALÓN SELECCIÓN

 1LVMAUI

 MAUI

 V4358

 MÓDULO SEPARAÇÃO

 V4340

 CONJUNTO CUBETA BRANCA

 V4370

 CONJUNTO CUBETA NERO

1 LVAMAZONAS AMAZONAS V4357 MÓDULO SEPARAÇÃO V4172 CONJUNTO CUBETA BLANCA V4173 CONJUNTO CUBETA NERO

L222 NASAU V4358 MÓDULO SEPARAÇÃO V4340 CONJUNTO CUBETA BRANCA V4370 CONJUNTO CUBETA NERO

### CALHAS DE LAV