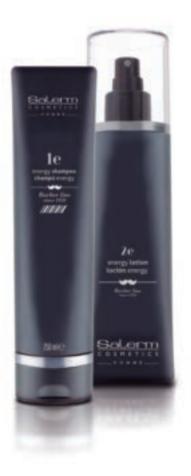

•100 ML(CÓD. 711)

Potente gel criado sobre uma base de xarope doce de origem vegetal, que actua como um excelente hidratante e texturizante, permitindo criar qualquer estilo de penteado, dominando até os cabelos mais difíceis. Hidrossolúvel para uma fácil eliminação e reactivável com água / MODO DE UTILIZAÇÃO: aplicar sobre o cabelo húmido ou seco e pentear com o estilo desejado. Para melhores resultados, secar o cabelo com o secador.

•500 ML (CÓD. 4731)

• SAQUETA DE 10 ML (CÓD. 4731S)

Cera em pó que consegue elevar o penteado a outro nível, sem pesar. Acabamentomate e com volume, efeito praia / MODO DE UTILIZAÇÃO: aplicar Styling Dust pó de penteado sobre a raiz e criar a forma desejada.

• 10 G - (CÓD. 4729)