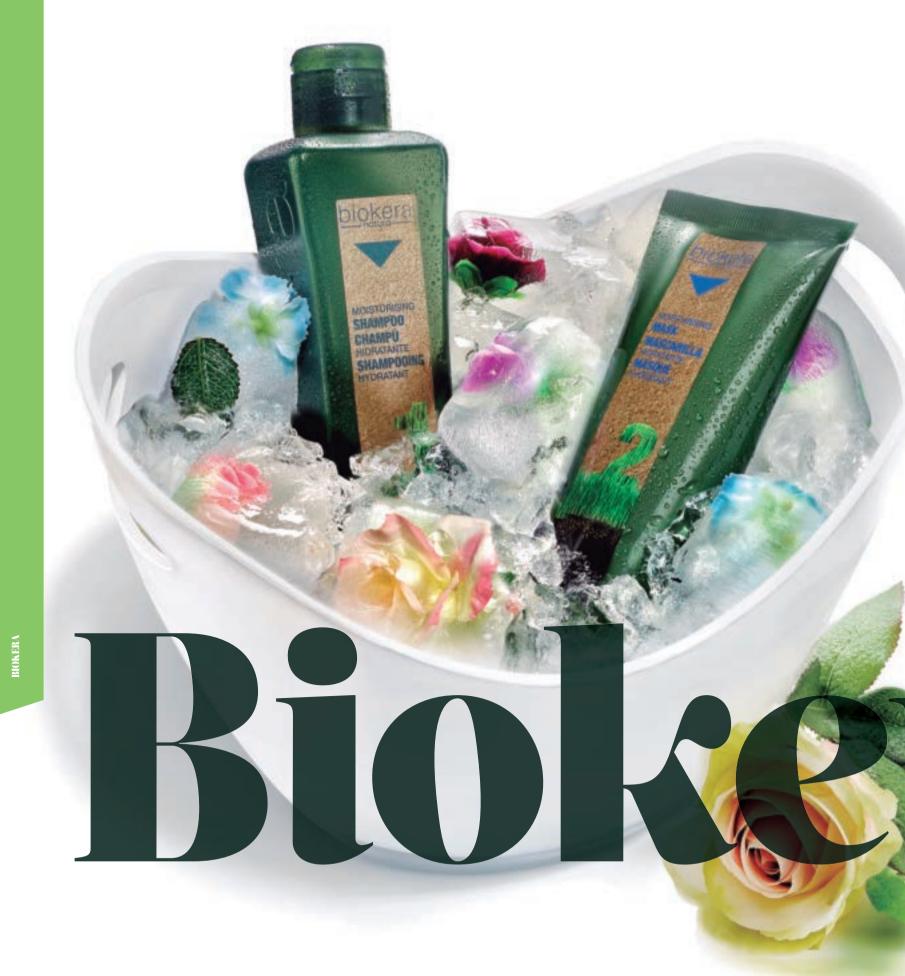

# CHAMPÔ ARGAN 💿 📀

Champô com óleo de argan, glicerina, queratina e derivado do guar com efeito antioxidante e protetor. Proporciona uma hidratação natural com um brilho espetacular / MODO DE UTILIZAÇÃO: humedeça o cabelo com água morna e aplique o champô espalhando bem; faça uma primeira lavagem · Enxague e repita a operação, deixando uns minutos de exposição. Enxaguar com água morna.

- 1000 ML (CÓD. 3002)
- 300 ML (CÓD. 3001)
- 50 ML (CÓD. 3026)
- AMOSTRA CHAMPÚ + MASCARILLA (CÓD. 3001S 3003S)

# MÁSCARA ARGAN

Máscara com óleo de argan, glicerina e queratina que devolverá a luminosidade, hidratação e corpo ao cabelo, perdidos com a passagem do tempo e os agentes externos / MODO DE UTILIZAÇÃO: após a lavagem, aplique o produto por todo o fio capilar, sem tocar no couro cabeludo. Penteie para espalhar e deixe em ação durante uns minutos. Enxague com água morna e penteie.

- 200 ML (CÓD. 3003)
- 50 ML (CÓD. 3027)
- AMOSTRA 10 ML AMOSTRA CHAMPÔ + MÁSCARA (CÓD. 30015 3003S)