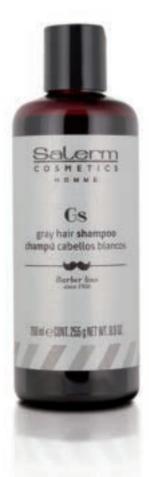

### CHAMPÔS CHAMPÔ CABELOS BRANCOS O O

Champô que elimina os tons amarelados dos cabelos brancos, louros e/ou descolorados. Com arginina e aminoácidos essenciais hidratam e nutrem a fibra capilar / MODO DE UTILIZAÇÃO: sobre o cabelo húmido, aplicar uma pequena quantidade de produto e massajar. Enxaguar bem. Repetir se necessário para conseguir a matização desejada.

• 250 ML - (CÓD. 4730)

Salarm

1110