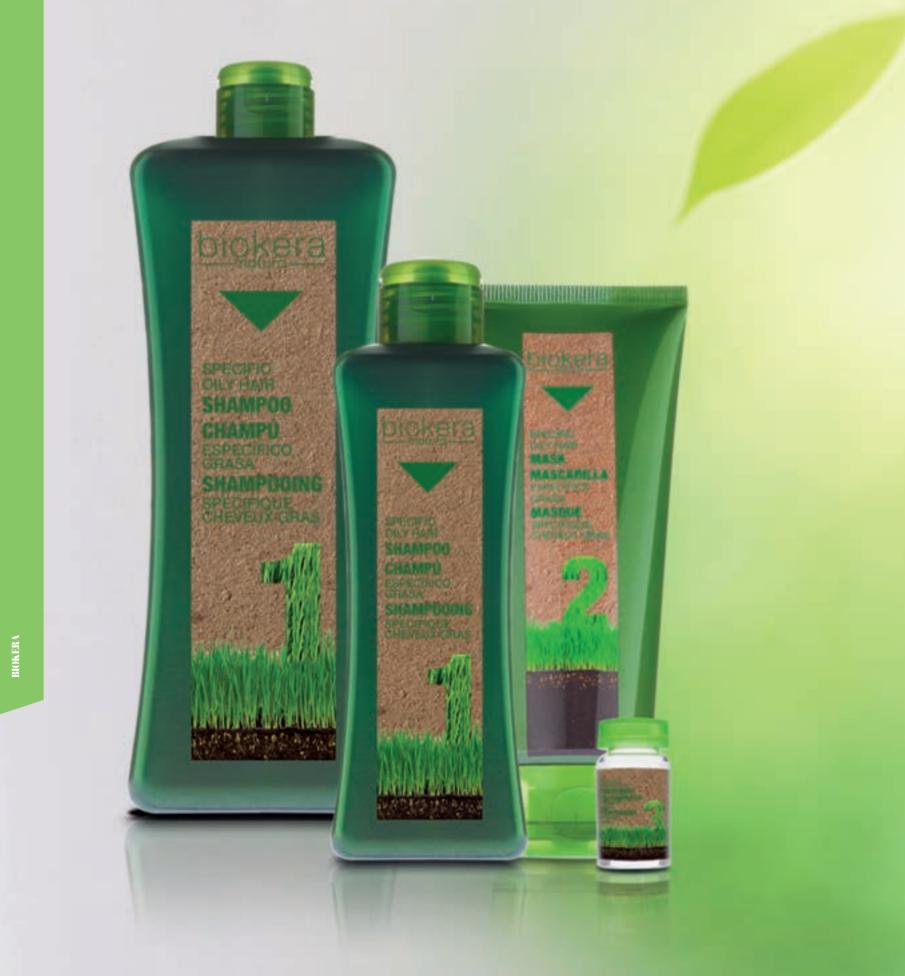

# CHAMPÔ ESPECÍFICO CASPA 🧿 🧿

Champô que regula o aparecimento da caspa graças ao piritionato de zinco e ao óleo de linho. Ajuda à normalização do couro cabeludo evitando o reaparecimento da caspa / MODO DE UTILIZAÇÃO: humedeça o cabelo com água morna e aplique o champô espalhando bem; faça uma primeira lavagem • Enxague e repita a operação, deixando uns minutos de exposição. Enxaguar com água morna.

- 1000 ML (CÓD. 3009)
- 300 ML (CÓD. 3008)

#### MÁSCARA ESPECÍFICA CASPA **O O**

Máscara específica para o cuidado dos cabelos com caspa. Inclui piritionato de zinco e óleo de linho que, além de condicionadores, atuam de maneira conjunta para manter o couro cabeludo e o cabelo sem caspa durante mais tempo / MODO DE UTILIZAÇÃO: após a lavagem, aplique o produto por todo o fio capilar e no couro cabeludo. Penteie para espalhar e deixe em ação durante uns minutos. Enxague com água morna e penteie.

#### TRATAMENTO ESPECÍFICO CASPA 💿 💿 💿

Loção de efeito imediato contra a descamação do couro cabeludo. A sua fórmula específica com piritionato de zinco e óleo de linho garante um couro cabeludo e cabelo sem caspa entre as lavagens / MODO DE UTILIZAÇÃO: faça uma lavagem prévia com o champô específico para a caspa. Agite antes de usar e espalhe o conteúdo de toda a ampola pelo couro cabeludo. Faça uma leve massagem com movimentos de amassar ou de absorção e, sem passar por água, penteie como habitualmente.

• 6 AMPOLAS DE 10 ML (CÓD. 3010)

SPECIFIC DANDRUFF SHAMP00 CHAMPÚ ESPECIFICO CASPA SHAMPOOING SPÉCIFIQUE PELLICULE

THAT AND DEPENDENT 在自然的 建合产作品

64