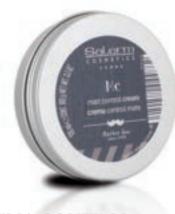

### CREMA CONTROL MATE O O

Creme de acabamento que proporciona uma fixação maleável e, simultaneamente, dá corpo ao cabelo. Fixação de aspeto seco. Particularmente desenhado para cabelo fino ou médio, quando se procura obter mais volume e controlo. Ideal para cabelos em seco / MODO DE UTILIZAÇÃO: aplicar uma pequena quantidade nas mãos. Espalhar e repartir pelo cabelo seco. Pentear até conseguir o look pretendido.