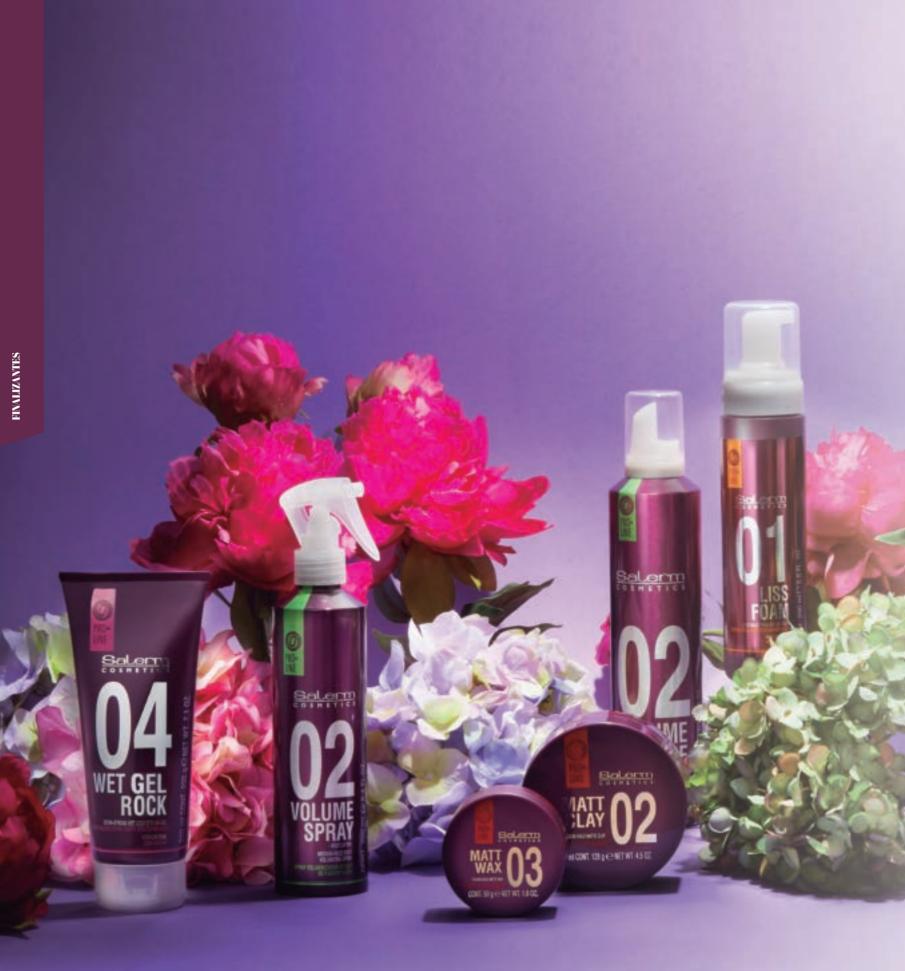

## 

OS PRODUTOS DE ACABAMENTO SÃO NOSSOS. OS LIMITES, SEUS... PRO-LINE, DEFINITION, REPARADORES, BRILHO ...

.erm

### WET GEL + 02 • • •

GEL DE FIXAÇÃO MÉDIA EFEITO MOLHADO / Gel de pentear flexível, resistente e com efeito memória. Com propriedades energizantes e antioxidantes da cafeína. Secagem rápida com efeito molhado. Não deixa resíduos / MODO DE UTILIZAÇÃO: aplicar sobre o cabelo húmido utilizando técnicas de marcação estática.

### WET GEL ROCK 04 💿 📀 🔕

GEL DE FIXAÇÃO EXTRA FORTE EFEITO MOLHADO / Gel de pentear flexível, resistente e com efeito memória. Com propriedades energizantes e antioxidantes da cafeína. Secagem rápida com efeito molhado. Não deixa resíduos / MODO DE UTILIZAÇÃO: aplicar sobre o cabelo húmido utilizando técnicas de marcação estática.

### VOLUME MOUSSE 02 💿 📀

MOUSSE VOLUME DE FIXAÇÃO MÉDIA / Mousse formulada com ácido hialurónico e activos para a protecção de cor. Fixação flexível e resistente com efeito anti humidade. Aporta volume extra e hidratação em cabelos finos. De absorção rápida e sem resíduos. Contém filtro de protecção solar. Sem álcool / MODO DE UTILIZAÇÃO: agitar antes de usar. Aplicar sobre o cabelo húmido. Não enxaguar.

### VOLUME SPRAY 02 💿 📀 📀

SPRAY LEVANTAMENTO DE RAIZ DE FIXAÇÃO MÉDIA / Spray que levanta a raiz dando volume sem pesar o cabelo. Tecnologia activada por calor e termo protectora. Longa duração sem resíduos. Resistente à humidade / MODO DE UTILIZAÇÃO: agitar antes de usar. Aplicar sobre a raiz do cabelo húmido. Com uma escova e o secador, levantar as raízes para conseguir o efeito de volume desejado.

### MATT CLAY 02 🗿 🧿

ARGILA MATE DE FIXAÇÃO MÉDIA / Argila desenhada para pentear e criar looks com efeito mate. Ideal para cabelos médios e médios compridos. Fixação flexível de longa duração. Ainda dá hidratação e acondicionamento / MODO DE UTILIZAÇÃO: aplicar sobre o cabelo seco directamente com as mãos.

### MATT WAX 03 🗿 🧿

CERA MATE DE FIXAÇÃO FORTE / Cera desenhada para pentear, criar e texturizar. Fornece hidratação e acondicionamento. Efeito de longa duração / MODO DE UTILIZAÇÃO: aplicar no cabelo seco directamente com as mãos.

### LISS FOAM 01 O O

ESPUMA DE ALISAMENTO DE FIXAÇÃO SUAVE / Elimina o encrespado, facilitando e melhorando o resultado do alisamento com prancha ou secador, ao mesmo tempo que hidrata e repara em profundidade o cabelo, graças ao complexo de queratinas Kera-3 System. Tecnologia activada por calor e termo protectora. Longa duração sem resíduos / MODO DE UTILIZAÇÃO: agitar antes de usar. Aplicar sobre o cabelo lavado húmido ou sobre cabelo seco. Active o produto com o secador ou prancha para resultados incríveis.