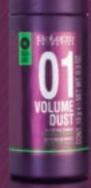

### VOLUME DUST 01 💿 💿 🧿

PÓ MATIFICADOR / Pó de penteado volume e densidade / MODO DE UTILIZAÇÃO: aplicar sobre a raiz e criar a forma desejada.

• 10 G (CÓD. 2115)