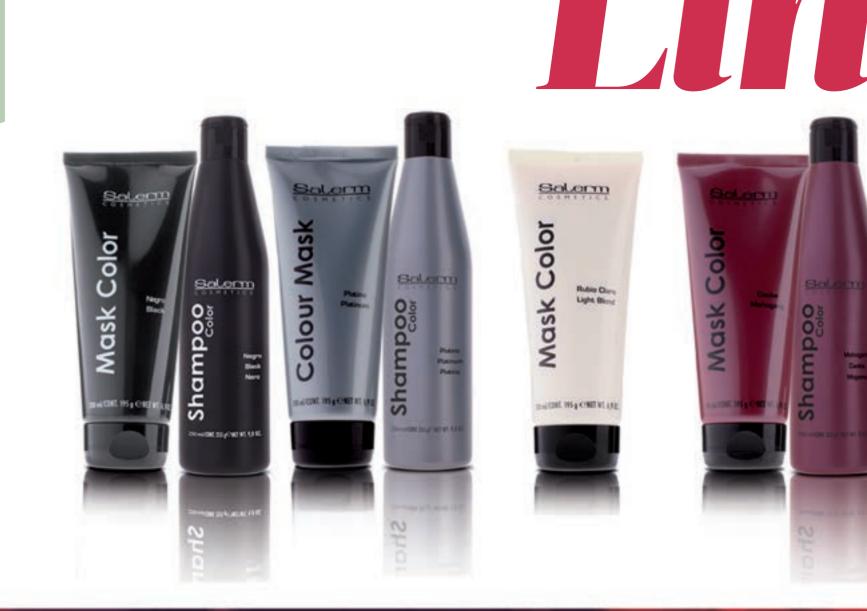

# MASK COLOR • •

Gama de máscaras hidratantes que dão cor / MODO DE UTILIZAÇÃO: aplicar no cabelo húmido. Deixar atuar durante 5 min. e enxaguar.

• BOTELLA DE 250 ML

Mask Colo

- PRETO (NERO) (CÓD. 908)
- PLATINO (CÓD. 909)-
- CASTANHO (CÓD. 910)
- ACAJU (CÓD. 913)

- TUBO DE 200 ML
- PRETO (NERO) (CÓD. 904)
- PLATINO (CÓD. 905)
- CASTANHO (CÓD. 903)
- LOURO DORADO (CÓD. 907)
- LOURO CLARO (CÓD. 906)
- ACAJU (CÓD. 902)