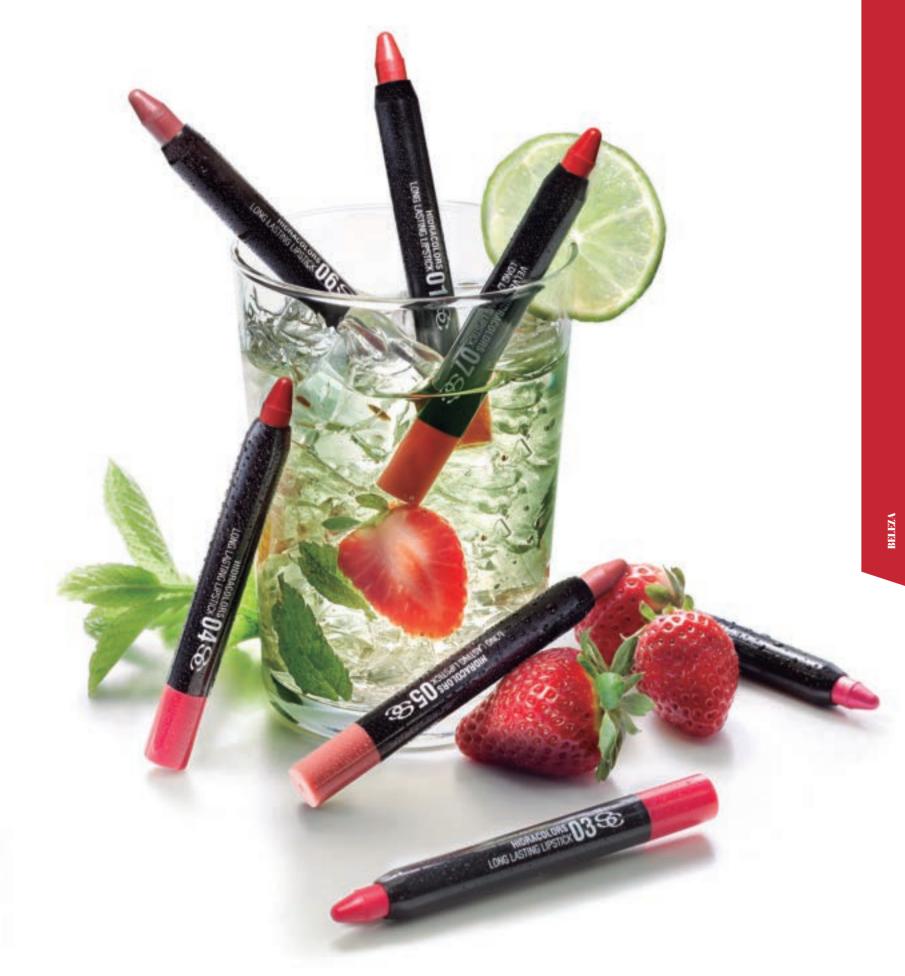

PM05)
- 9 ML FLAME RED (CÓD. PM06)
- 9 ML CHERRY WINE (CÓD. PM07)

### HIDRACOLORS • 0

£,

8

2

2

6

Lábios impactantes com cores intensas e puras de longa duração. Suavidade, hidratação e cremosidade para um máximo conforto · 4 cores efeito brilho e 4 cores efeito aveludado · Em formato Jumbo Twist para uma mais fácil aplicação com uma só volta.

### HIDRACOLORS LONG LASTING

JUMBO TWIST DE 1,3 G EM EMBALAGEM IND.

- 01 GLOSSY CORAL (CÓD. LIP01)
- 03 SWEET STRAWBERRY (CÓD. LIP03)
- 04 TRUE RED (CÓD. LIPO4)
- 05 NATURAL SKIN (CÓD. LIP05)

### VEIVET HIDRACOLORS LONG LASTING

JUMBO TWIST DE 1,3 G EM EMBALAGEM IND.

- 07 SOFT STRAWBERRY (CÓD. LIP07)
- 08 VELVET SKIN (CÓD. LIP08)
- 09 PINK FLAMINGO (CÓD. LIP09)
- 10 BURGUNDY (CÓD. LIP10)

### MERCHANDISING

• POSTER LABIOS. (CÓD. 1089)







# CONFORM FUNCTION 30 CONFORMATION 20 CONFORMATION 20 CONFORMATION 20 CONFORMATION 21 CONFORMATION 21 CONFORMATION 22 CONFORMATION 23 CONFORMATION 23 CONFORMATION 23 CONFORMATION 25 CONFORMATION 25 CONFORMATION 25 CONFORMATION 25 CONFORMATION 25 CONFORMATION 25 CONFORMATION 25 CONFORMATION 25 CONFORMATION 25 CONFORMATION 25 CONFORMATION 25 CONFORMATION 25 CONFORMATION 25 CONFORMATION 25 CONFORMATION 25 CONFORMATION 25 CONFORMATION 25 CONFORMATION 25 CONFORMATION 25 CONFORMATION 25 CONFORMATION 25 CONFORMATION 25 CONFORMATION 25 CONFORMATION 25 CONFORMATION 25 CONFORMATION 25 CONFORMATION 25 CONFORMATION 25 CONFORMATION 25 CONFORMATION 25 CONFORMATION 25 CONFORMATION 25 CONFORMATION 25 CONFORMATION 25 CONFORMATION 25 CONFORMATION 25 CONFORMATION 25 CONFORMATION 25 CONFORMATION 25 CONFOR