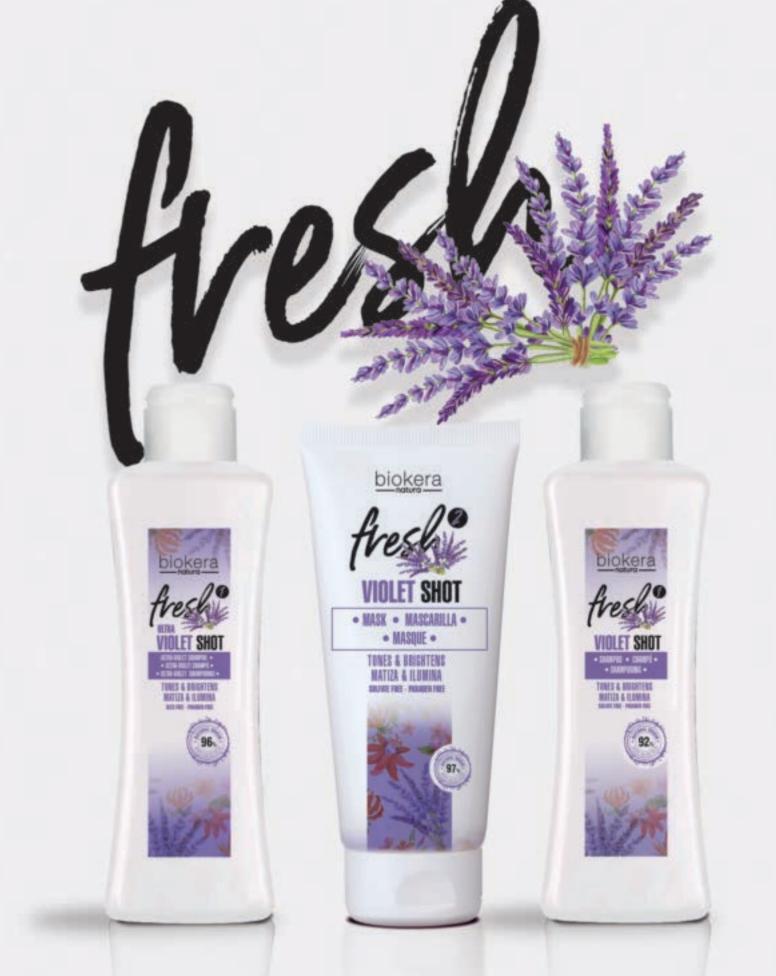

### VIOLET SHOT ULTRA-VIOLET CHAMPÔ O O O

Champô matizador de filosofia vegan com pigmentos violetas e azuis. Violet Cocktail que ilumina e fortalece o cabelo. Especialmente indicado para cabelos louros, com madeixas ou descolorados. Com aroma natural de lavanda e frutos silvestres. USO: aplicar sobre o cabelo húmido, com a ajuda de luvas. Massajar e deixar actuar os minutos necessários segundo a altura de cor do cabelo e o grau de matização desejado antes de enxaguar.

- SAQUETA 10 ML (CÓD. 1161S)
- 300 ML (CÓD. 1161)
- 1000 ML (CÓD. 1162)

### 

Máscara acondicionadora de filosofia vegan com pigmentos violetas e azuis que matizam os subtons indesejados. Violet Cocktail que nutre e ilumina o cabelo. Terapia reparadora com pigmentos matizadores indicada para cabelos louros, com madeixas ou descolorados. USO: aplicar sobre o cabelo húmido, com a ajuda de luvas. Massajar e deixar actuar os minutos necessários segundo a altura de cor do cabelo e o grau de matização desejado antes de enxaguar.

• 200 ML (CÓD. 1164)

### VIOLET SHOT CHAMPÔ O O O

Champô de manutenção co9m filosofia vegan que prolonga a matização natural do cabelo. Formulado com Violet Cocktail que nutre e ilumina o cabelo, evitando matizes indesejadas. O cuidado perfeito para cabelos louros, com cabelos brancos ou descolorados. USO: aplicar sobre o cabelo húmido e massajar. Deixar actuar de 1 a 5 minutos segundo o grau de matização desejado. Enxaguar e repetir a acção se for necessário.

• 300 ML (CÓD. 1163)

### **VIOLET SHOT** Linha que previne

o envelhecimento e a oxidação. Conta com pigmento violeta e azul para eliminar os reflexos laranjas e amarelos.

#ForeverBlonde

| fresh                                                                                                        | Ö EXPRESS | Ö INTENSIVE |  |  |  |
|--------------------------------------------------------------------------------------------------------------|-----------|-------------|--|--|--|
| TONE 8-10                                                                                                    | 1-3 min   | 3-6 min     |  |  |  |
| TONE 5 · 7                                                                                                   | 3-6 min   | 4-8 min     |  |  |  |
| The indicated times are approximate and should always be adjusted in accordance with professional evaluation |           |             |  |  |  |