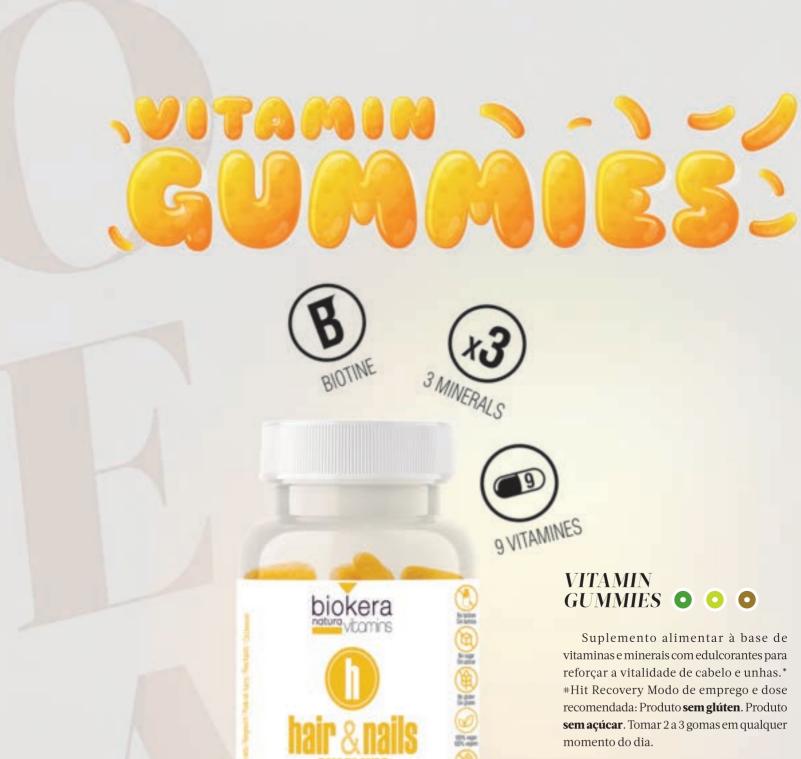

STRONG HAR AND MAILS / CABELLO Y UNAS FUERTES

61

WITH 9 VITAMING AND 3 MINERALS CON 9 VITAMINAS Y 3 MINERALES

Suplemento alimentar à base de vitaminas e minerais com edulcorantes para reforçar a vitalidade de cabelo e unhas.\* #Hit Recovery Modo de emprego e dose recomendada: Produto sem glúten. Produto sem açúcar. Tomar 2 a 3 gomas em qualquer momento do dia.

• 150 GR. - 60 GUMMIES - (CÓD. 1258)