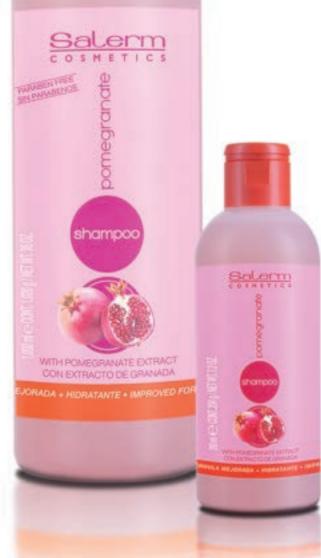

r suavemente o fio de cabelo e enxaguar.

• 10000 ML (CÓD. 568G) -

#### POMEGRANATE SHAMPOO 💿 🗿

Champô para uso habitual. Válido para todo tipo de cabelos / MODO DE UTILIZAÇÃO: molhar o cabelo. Aplicar e esfregar suavemente emulsionando. Enxaguar com água morna • Aplicar uma segunda quantidade. Depois de massajar, enxaguar abundantemente. Pentear como habitualmente..

- 10500 ML (CÓD. 571G)
- 1050 ML (CÓD. 569)
- 200 ML (CÓD. 571)

# POMEGRANATE BALSAM 🔍 🔍 🔍

Condicionador para uso frequente após cada lavagem. Válido para todo tipo de cabelos / MODO DE UTILIZAÇÃO: lavar o cabelo e secar com uma toalha. Aplicar 10 ml de produto repartindo por todo o cabelo. Massajar o pentear suavemente o fio de cabelo. Enxaguar e pentear como habitualmente.

- 10000 ML (CÓD. 570G)
- 200 ML (CÓD. 570)





### CHAMPÔ PURIFICANTE O

Limpa o cabelo em profundidade, libertando a acumulação excessiva de agentes cosméticos ou de origem ambiental. Recupera a pureza, agilidade e volume / MODO DE UTILIZAÇÃO: aplicar 5 ml de champô aplicando uma suave massagem com as pontas dos dedos. Enxaguar • Repetir a aplicação deixando um tempo de exposição de 3 a 5 min. e enxaguar com água morna • Para lavagens antes de trabalhos técnicos, realizar uma ou duas aplicações, tendo o cuidado de massajar o fio capilar mas não a pele. Enxaguar, secar se for preciso, e iniciar o processo técnico pretendido.

- 1000 ML (CÓD. 829)
- 250 ML (CÓD. 820)

#### CHAMPÔ DERMOCALMANTE

Champô que combina uma ação de lavagem suave com agentes relaxantes que liberta a tensão acumulada no couro cabeludo / MODO DE UTILIZAÇÃO: apl