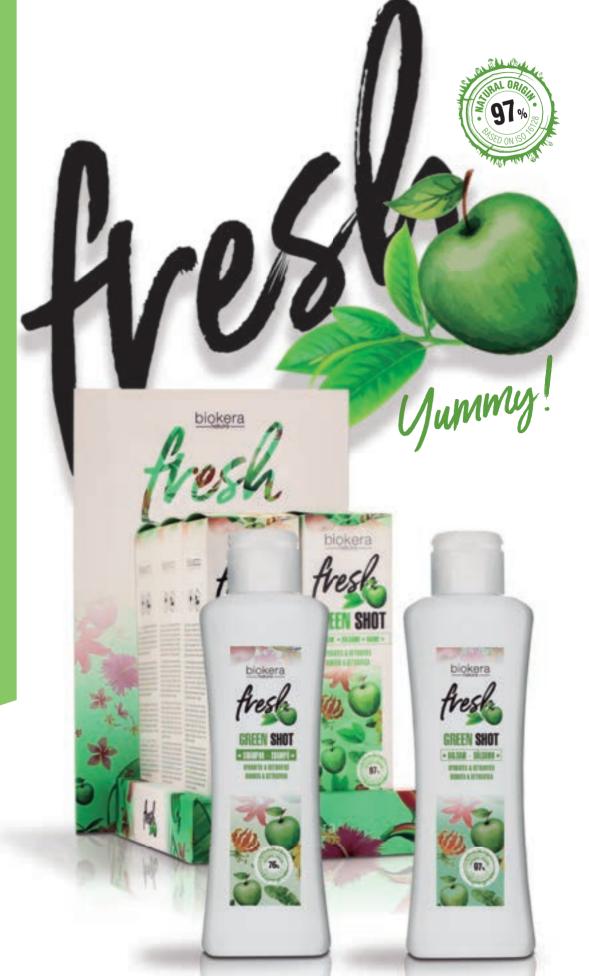

# GREEN SHOT SHAMPOO O O

Champô com filosofia vegana que hidrata, limpa e desintoxica profundamente. Formulado com um green cocktail de aloe vera, menta, maçã e chá verde, para um cabelo com mais vitalidade, hidratação e frescura. Sem sulfatos. Aroma de maçã para uma experiência... Yummy! MODO DE USO: Com o cabelo húmido, aplicar uma pequena quantidade de shampoo. Emulsionar fazendo uma suave massagem. Enxaguar. Repetir a aplicação se necessário.

- 4000 ML (CÓD. 3049)
- 300 ML (CÓD. 3048)
- 100 ML (CÓD. 3551)

## BÁLSAMO GREEN SHOT O O Q

Bálsamo com filosofia vegana de efeito hidratante e desintoxicante. Formulado com um green cocktail de aloe vera, menta, maçã e chá verde, para um cabelo com mais vitalidade, suavidade e hidratação. Aroma de maçã para uma experiência... Yummy! MODO DE USO: Após a lavagem, aplicar sobre o cabelo húmido, massajar, enxaguar e proceder como de costume.

- 4000 ML (CÓD. 3051)
- 300 ML (CÓD. 3050)

#### MERCHANDISING

- EXPOSITOR (CÓD. 1007)
- SACO JUTA (CÓD. 1008)
- POSTER 50 X70 (CÓD. 1041)
- FLYER ESP ING (CÓD. 1042)
- FLYER FRA POT (CÓD. 1046)
- CATÁLOGO FRESH
- AUTOCOLANTE SALÃO SUSTENTÁVEL (CÓD. VOBIOFRESH)