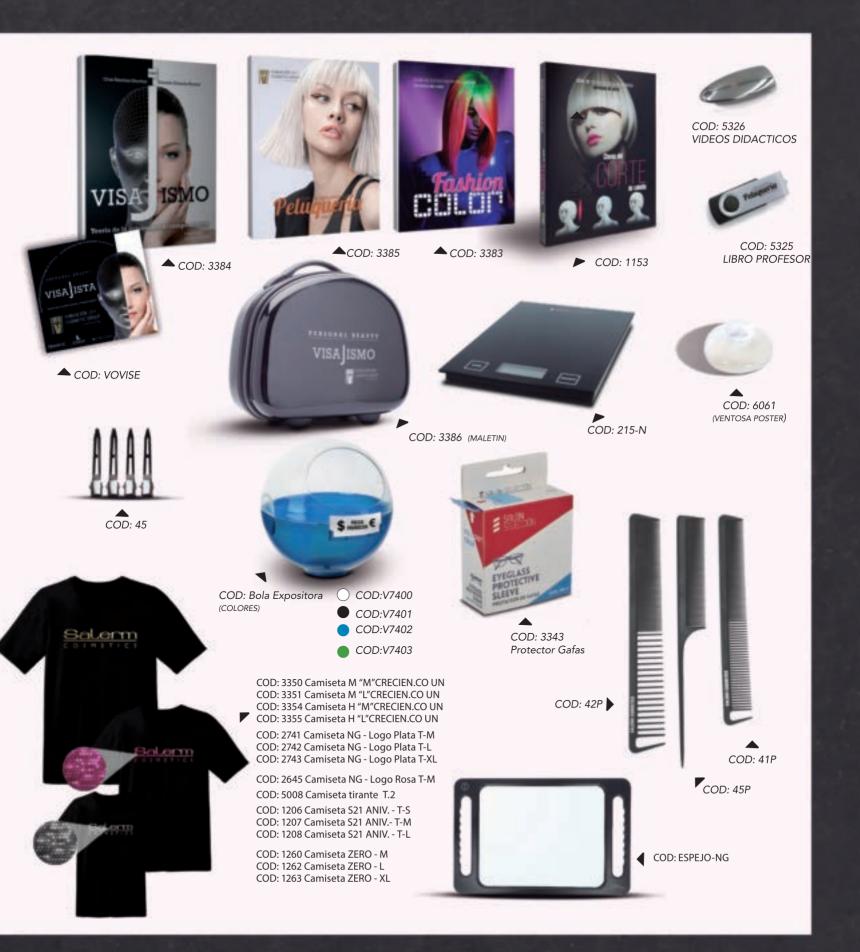

# Merchandising

#### MERCHANDISING CARTA COLOR ZERO

• COD: 1223

#### POSTER

- COD: 1241
- COD: 1300

#### VINILO SALÓN

• COD: 1249

#### CATÁLOGO

- COD: ES/EN 1242
- COD: ES/PT 1243
- COD: ES/CZ 1244
- COD: ES/RU 1245
- COD: ES/IT 1246
- COD: ES/FR 1247

#### **COLECCION VANITY**

• COD: 1309

EXPOSITOR CUBO • COD: 1274