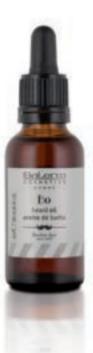

### ÓLEO DE BARBA 🛛 💿 🖸

Óleo para a barba com óleo de framboesa orgânico e rosa mosqueta. Apto para todo tipo de barbas e bigodes / MODO DE UTILIZAÇÃO: aplicar umas gotas sobre a palma da mão e repartir pela barba e/ou bigode.

• 30 ML - (CÓD. 4726)