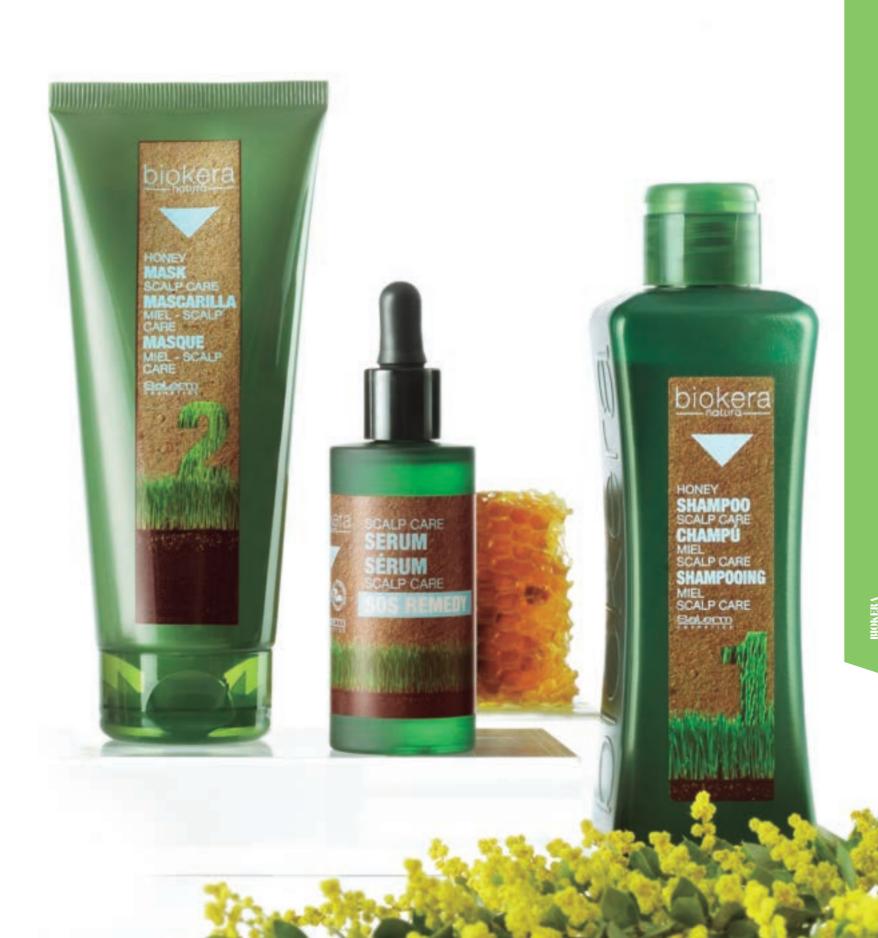

# Biokera Scalp Care

## CHAMPÔ MEL – SCALP CARE O O

Receita detox reconstituinte com as virtudes ancestrais do mel de abelha, produzido por apicultura biológica, ideal para o couro cabeludo sensível ou com problemas. Fórmula livre de sulfatos que elimina a contaminação, a oleosidade e a caspa que obstruem o folículo piloso, protegendo e repondo o equilíbrio natural do couro cabeludo / MODO DE UTILIZAÇÃO: humedecer o cabelo com água tépida e aplicar o champô repartindo-o bem, realizando uma primeira lavagem • Enxaguar e repetir a operação, deixando actuar durante alguns minutos. Enxaguar com água tépida.

- 1000 ML (CÓD. 3045)
- 300 ML (CÓD. 3042)

# MÁSCARA MEL – SCALP CARE **O** O

Receita detox reconstituinte com as virtudes ancestrais do mel de abelha, produzido por apicultura biológica, ideal para o couro cabeludo sensível ou com problemas. Com propriedades nutritivas e equilibradoras do cabelo e couro cabeludo que repõem o seu bem estar natural. Formulado com óleo de Chia que acrescenta uma nutrição extra e cuidada / MODO DE UTILIZAÇÃO: após lavar o cabelo aplicar o produto por todo o comprimento do fio. Pentear para espalhar e deixar actuar durante alguns minutos. Enxaguar com água tépida e pentear como de costume.

• 200 ML (CÓD. 3043)

#### SÉRUM SCALP CARE -SOS REMEDY •

É um sérum específico para o couro cabeludo sensível que combate comichões, vermelhidão, irritações e outras afecções. Formulado com os componentes activos da geleia real e o extracto da casca do salgueiro, reconhecidos pelas suas propriedades nutritivas, calmantes e relaxantes / MODO DE UTILIZAÇÃO: após lavar o cabelo, aplicar o conteúdo de duas pipetas repartindo bem sobre o couro cabeludo. Massajar suavemente sem movimentos bruscos. Não enxaguar. Proceder como habitualmente.

• 45 ML EMBALAGEM. (CÓD. 3044)