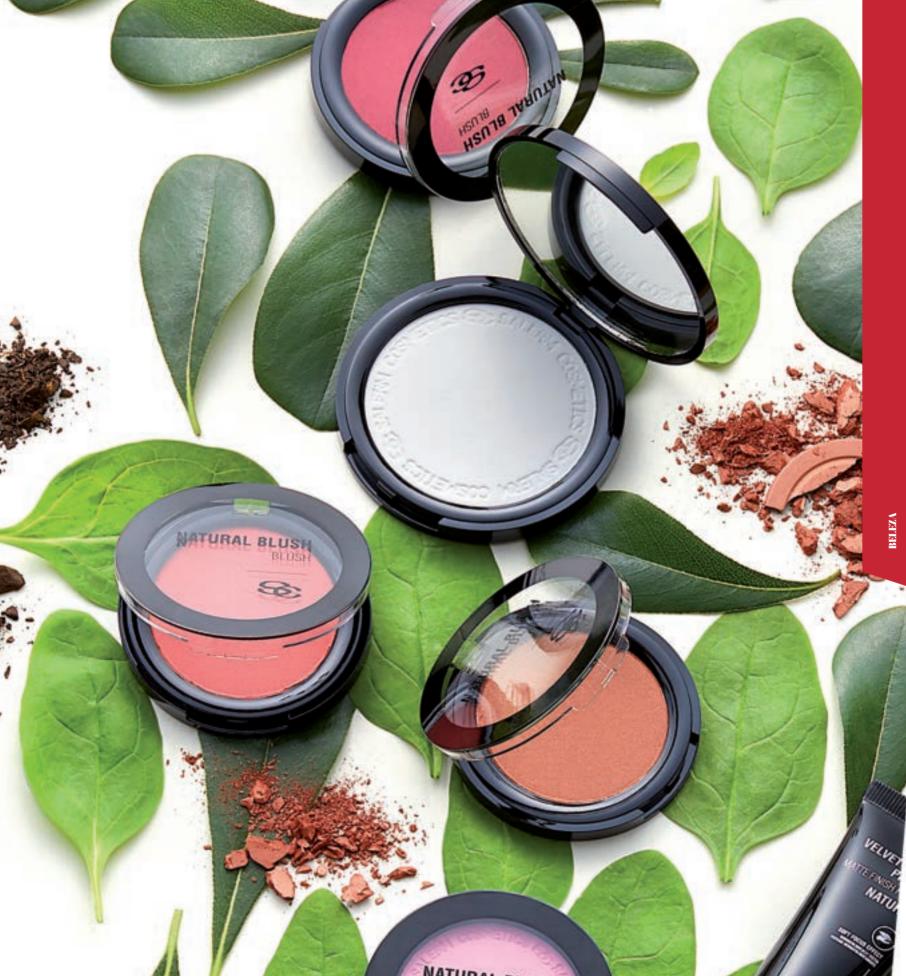

sem brilhos. Blue Light Shield para proteger frente à luz azul, com activos para a redução de manchas\* e hidratação profunda de longa duração.

- 30 ML 10 (CÓD. F10)
- 30 ML 20 (CÓD. F20)
- 30 ML 30 (CÓD. F30)
- 30 ML 40 (CÓD. F40)

**B B L BZA** 





### NATURAL BLUSH 💿 💿 🔾

BLUSH

Pó compacto para dar cor às bochechas. Excelente aderência e luminosidade natural

- 8 G SCARLET (CÓD. NB01)
- 8 G SWEET ROSE (CÓD. NB02)
- 8 G CHOCOLATE (CÓD. NB03)
- 8 G PASSION ROUGE (CÓD. NB04)

### WOW BLUSH O O

GLOW BLUSH

Pó compacto com pigmento iridiscente para dar cor e um efeito extra de luminosidade às bochechas

• 8 G ROSE GOLD (CÓD. WB01)





Pó compacto matizador e transparente que sela a maquilhagem e prolonga a sua duração. Com leite de côco que hidrata.

• 11 G - TRANSLUCENT (CÓD. MATO1)



### PM06 PM01 PM04 PM03 PM05 PM07 PM02

### PERFECT MATTE 0 $\mathbf{O}$

LONG LASTING MATTE LIQUID LIPSTICK:

Creme labial fluido mate de longa duração com pigmentos de cor intensas e vitamina E.

### PERFECT MATE

- 9 ML IMPERIAL PURPLE (CÓD. PM01)
- 9 ML LIVING CORAL ((CÓD. PM02)
- 9 ML ROSE BEIGE (CÓD. PM03)
- 9 ML CAMELLIA PINK (CÓD. PM04)
- 9 ML BURNT AMBER (CÓD. PM05)
- 9 ML FLAME RED (CÓD. PM06)
- 9 ML CHERRY WINE (CÓD. PM07)

### HIDRACOLORS • 0

£,

8

2

2

6

Lábios impactantes com cores intensas e puras de longa duração. Suavidade, hidratação e cremosidade para um máximo conforto · 4 cores efeito brilho e 4 cores efeito aveludado · Em formato Jumbo Twist para uma mais fácil aplicação com uma só volta.

### HIDRACOLORS LONG LASTING

JUMBO TWIST DE 1,3 G EM EMBALAGEM IND.

- 0