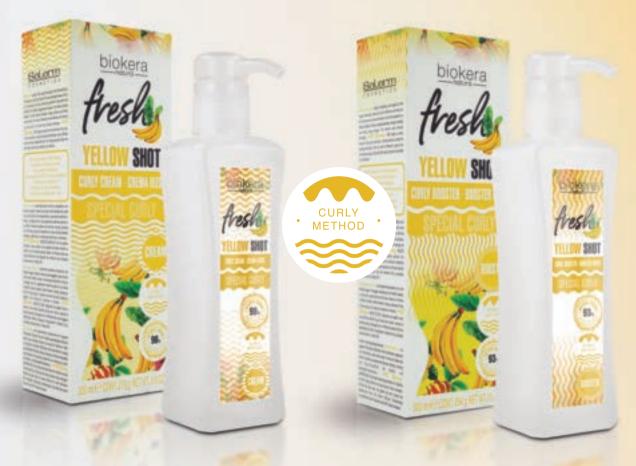

### **MERCHANDISING**

• VINILO CURLY (CÓD: VOBIOFRESHCU

• VINILO CURLY (CÓD: VOBIOFRESHCU

• TOALHA DE MICRO FIBRA (CÓD: 1970)

• FOLLETO CURLY

ES / FR (CÓD: 1227) ES / ING (CÓD: 1228) ES / IT (CÓD: 1229) ES / PT (CÓD: 1230) ES / RU (CÓD: 1231) Biokera Fresh amplia a sua gama de produtos com uma rotina completa de cuidado para o cabelo encaracolado.

Formulada especialmente para cabelo danificado ou muito danificado, todos os produtos são livres de sulfatos e parabenos, 100% veganos e até 98% de origem natural. O cuidado dos seus caracóis na forma mais natural, baseado nol método Curly.

### CURLY CREAM YELLOW SHOT

Creme de caracóis vegan concebido como um tratamento que cuida a estrutura interna e externa do caracol, eliminando o encrespamento e dando uma ligeira definição. Caracóis saudáveis, elásticos e definidos. Sem sulfatos, parabenos nem silicones.

### CURLY BOOSTER YELLOW SHOT

Gel potenciador de caracóis, profundamente hidratante. Fixação natural para conseguir uns caracóis definidos, elásticos e com volume. Sem sulfatos, parabenos nem silicones.

• 10.4 OZ. (REF. 1214)