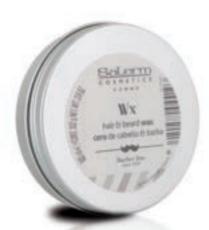

### **STYLING / BARBA E BIGODE** CERA DE CABELO E BARBA O O

Cera solúvel que soma fixação, controlo e estilo. Apta para barba, bigode e cabelo / MODO DE UTILIZAÇÃO: aplicar uma pequena quantidade nas mãos e repartir sobre o cabelo, barba e/ou bigode • Aplicado em seco consegue-se maior fixação e é possível reactivá-la com água ao longo do dia.

• 100 ML - (CÓD. 4727)