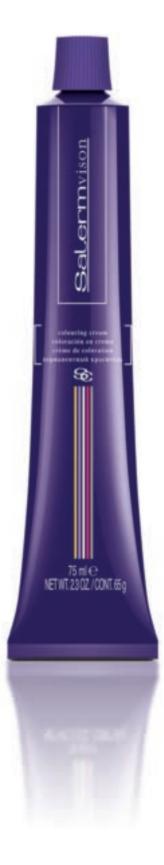

#### SALERMVISON **O O**

Coloração permanente de excelentes resultados com tons brilhantes e duradouros, com uma cobertura perfeita de cabelos brancos. Uma selecção exclusiva de pigmentos colorantes para desenhar o seu tom à medida com uma formulação à base de óleos naturais para dar mais brilho e evitar comichões no couro cabeludo. USO: misturar na proporção de uma parte de cor com uma parte e meia de Oxidante Salerm Cosmetics. Os tons de Blond Magic misturam-se na proporção de uma parte de cor para duas partes de Oxidante Salerm Cosmetics.

• 75 ML (CÓD. SV)

• SALERMVISON CARTA USA / E / FR / P (CÓD. 301)

- SALERMVISON CARTA USA / E / IT / RU (CÓD. 302)
- SALERMVISON CARTA USA / E / D / CZ (CÓD. 303)