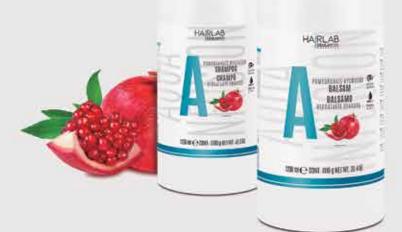

# pomegranate hydration shampoo

Hydrating shampoo for everyday use with vitamins A, B and C for gentle cleansing that respects the natural condition of the hair and scalp. **USE:** apply to wet hair. *Massage* then rinse.

• 370.4 OZ. (art. 1310G)

• 42.3 OZ. (art.1310)

# pomegranate hydration balsam

PARABEN FREE / 100 % VEGAN

Hydrating balsam with vitamins A, B and C designed to leave hair softer, healthier, nourished and radiant. **USE:** apply after shampooing to damp hair. Smooth from mid-lengths to ends then massage and rinse.

• 344.4 OZ. (art. 1313G)

• 39.4 OZ. (art.1313)