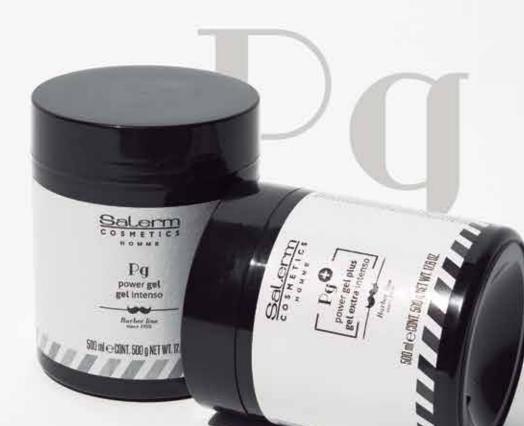

725) • 3.6 OZ. (art. 715)



#### energy shampoo

100% VEGAN

A treatment shampoo containing compounds which nourish the hair and help prevent hair loss.

USE: use daily. Apply a small quantity of shampoo, massage in and leave for several minutes to let the active ingredients take effect. Rinse.

• 9 OZ. (art. 726)

#### energy lotion

PARABEN FREE / SULFATE FREE / 100% VEGAN

A lotion in the form of a spray specifically for treating hair loss which helps to normalize the hair's natural growth cycle.

**USE:** after rinsing off the shampoo towel dry to remove excess water.

Spray around 10 times, gently massage in then leave to dry.

Compatible with the HOMME styling range.

• 6.76 FL. OZ. (art. 729)

• 3 PRODUCT HAIR LOSS PACK contains: shampoo + lotion + styling dust FREE (art. 1981)





#### hair & beard wax

SULFATE FREE / 100% VEGAN

Soluble wax for hold, control and style. Suitable for beard, mustache and hair.

USE: rub a small amount between palms then apply evenly to beard and/or mustache and hair. Apply to dry hair for longer hold that can be reactivated with water throughout the day.

• 3.6 OZ. (art. 4727)

#### styling dust

PARABEN FREE / SULFATE FREE / 100% VEGAN Styling dust that takes hairstyles to new heights without stickiness. Matt finish with volume: beach effect. **USE:** apply styling dust to the roots and create the desired shape.

• 0.3 OZ. (art. 4729)

#### power gel

SULFATE FREE / 100% VEGAN

Powerful gel created from a base of sweet syrup of plant origin, which acts as an excellent conditioning and texturizing agent, allowing you to create any h