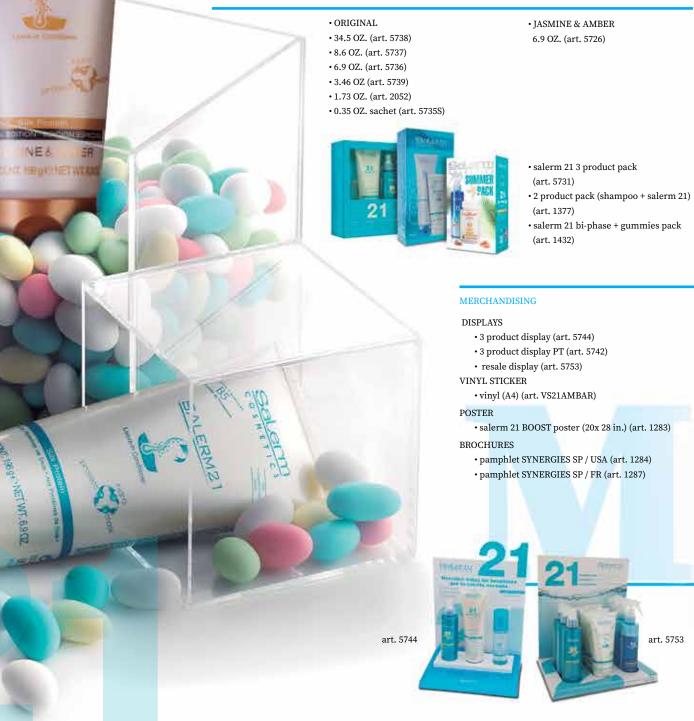

• 35.3 OZ. (art. 161LP)

• 18 OZ. (art. 161L)

MERCHANDISING

• SALES PAMPHLET

(art. 1127) / SP

(art. 1128) / USA

(art. 1129) / RO

(art. 1132) / FR (art. 1133) / PT

(art. 1134) / RU

(art. 1098) / SP

(art. 1099) / USA

(art. 1100) / PT

(art. 1101) / FR

(art. 1102) / IT

(art. 11<mark>03) / RU</mark>

(art. 1104) / CZ

(art. 1105) - SP / USA

(art. 1106) - SP / PT

(art. 1107) - SP / FR

(art. 1108) - SP / ITA (art. 1109) - SP / RU

(art. 1112) - SP / CZ

CHROMATIC CIRCLE POSTER

TECHNICAL FILE

#### MERCHANDISING

- bowl (art. 5672)
- tint brush (art. 5673)
- VINYL STICKER
- window sticker sp. (art. VOBIOEXE)
- styling station sp. (art. VOBIOTOE)

#### POSTER

- biokera color poster 28 x 40 in. (art. 3553)
- biokera be blonde poster 28 x 40 in. (art. 1175)
- img.37 poster 28 x 40 in. (art. 1234)
- mimetic poster 40 x 28 in. (art. 1281)

#### BROCHURE

• mimetic brochure (art. 1299)

The source of active oxygen necessary to develop the color from within the hair. Easy to mix with the color pigments, for incredible and long-

• 2.7 OZ 20 vol. (art. 1752) 30 vol. (art. 1753)