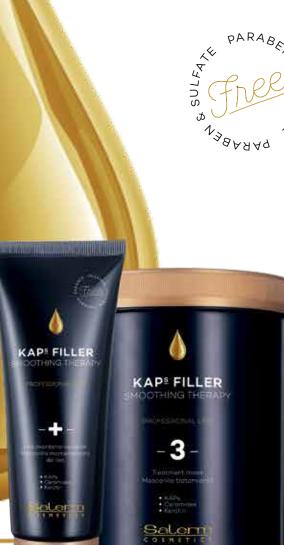

# **KAP<sup>s</sup> FILLER** SMOOTHING THERAPY PROFESSIONAL LINE

KAP<sup>®</sup> FILLER

Two simultaneous actions: produces a straight finish and treats hair damaged by external aggressions.

KAP<sup>§</sup> FILLER

#### step 1. treatment shampoo PARABEN FREE / SULFATE FREE

A treatment shampoo developed to make straightening easier and longer-lasting. Paraben and sulfate free. **USE:** follow the Salerm Cosmetics method.\*

• 18.3 OZ. (art. 831)

A treatment mask that finalizes the process. Essential to guarantee deep down nourishment and long-lasting straightening. **USE:** follow the Salerm Cosmetics method.\*

• 33.0 OZ. (art. 833)