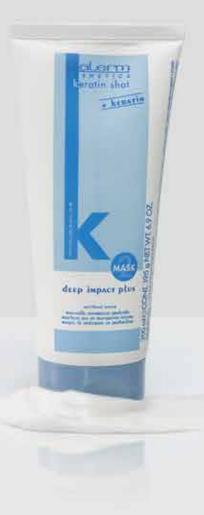

# keratin shot

maintenance shampoo

A shampoo especially formulated to get hair ready for the

keratin straightening system as well as post treatment

Contains specific components which ensure the correct

Apply approximately 0.18 OZ. of Keratin Shot Shampoo.

Rinse well with plenty of warm water and follow up with

• 0.38 OZ. maintenance shampoo + deep impact sachet (art. 182S-816S)

PARABEN FREE / SULFATE FREE

duration of the Keratin Shot effect.

Lather gently into the hair and scalp.

• Leave on for 5 minutes. Rinse and repeat.

Salerm Cosmetics Deep Impact Plus mask.

USE: wet hair with warm water.

care.

• 18 OZ. (art. 182)

#### deep impact plus mask SULFATE FREE

A deep action, rich, and **extremely hydrating** treatment mask to instantly normalize treated hair.

USE: wash and towel dry hair.

Apply **Deep Impact Plus** and *leave to work for* at least 3 minutes.

Rinse thoroughly.

If you prefer not to rinse, or for application on dry hair no more than a hazelnut sized amount should be used.

• 34.5 OZ. (art. 795)

• 6.9 OZ. (art. 816)

• 0.38 OZ. maintenance shampoo + deep impact sachet (art. 182S-816S)