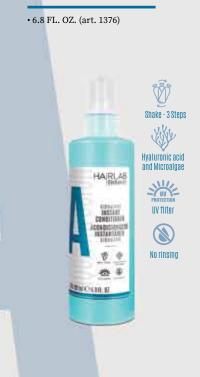

### biomarine instant conditioner

#### PARABEN FREE / SULFATE FREE / 100% VEGAN

Triple-action hydrating conditioner: seals the hair cuticle, detangles and softens. With seaweed extract and hyaluronic acid. No stickiness. USE: shake well and spray onto clean damp hair. Style as usual. Leave-in.