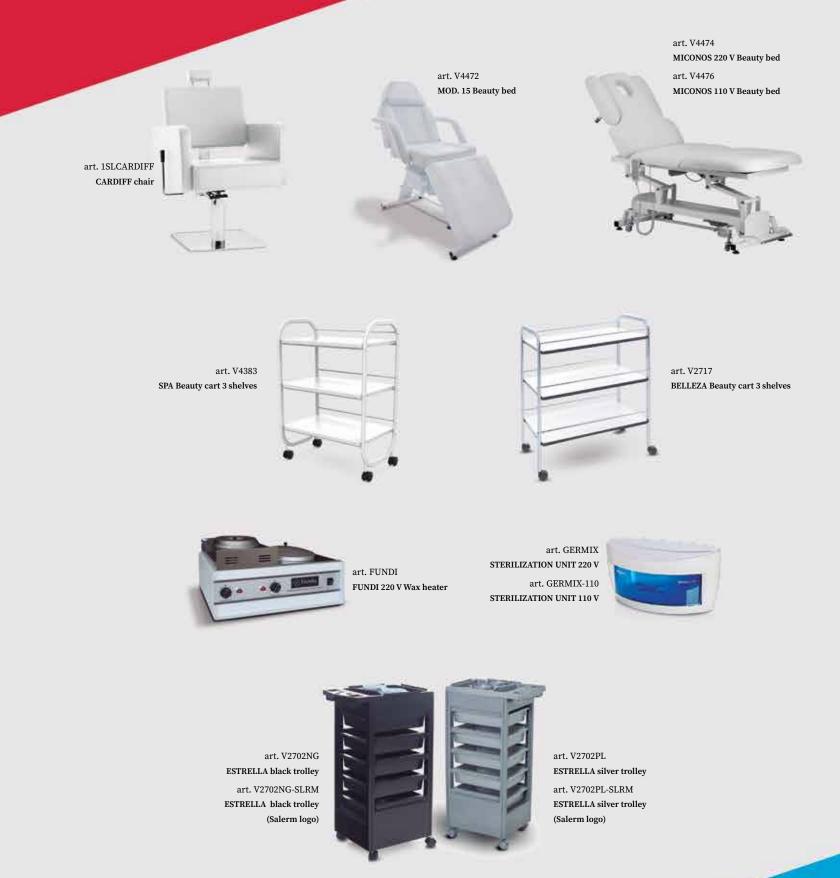

.)



art. 1235 (28 x 40 in.)



art. 1224 (40 x 22,4 in.)

OPAQUE STICKER art. VOSCLE / SP art. VOSCLI/ USA art. VOSCLF / FR art. VOSCLIT / IT art. VOSCLP / PT art. VOSCLR / RU (5.12 x 8.66 in.)

S

WHITE 19

art. 5678

(20 x 14.57 x 64.96 in.)



art. V4450 (9.84 x 5.91 in.)

Poster sucker art. 6061



**V**7403





Card holder art. Tarjetero



HAIRLAB stand art. 1438 (17.72 x 11.02 x 68,31 in.)



HAIRLAB desk art. 1439 (9.84 x 9.06 x 16.73 in.)



## We bring your salon TO LIFE.





art. 1LVTOKIO

Wash unit link art. V4340

art. V4370

art. V4349 **Right shelf** 

Left shelf

art. 1LVAMAZONAS AMAZONAS

art. V4357 Wash unit link

art. V4172 White basin

art. V4173 Black basin











art. L222 NASAU

art. V4358 Wash unit link

art. V4340 White basin

art. V4370 Black basin