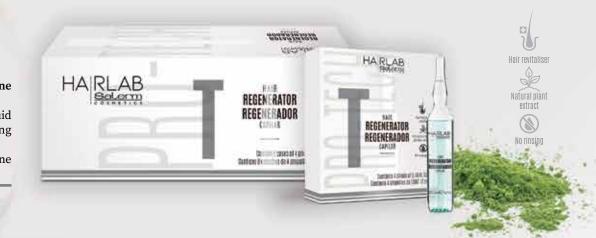

# hair regenerator

PARABEN FREE / SULFATE FREE

Concentrated, fast-acting treatment for fine and / or weak hair.

Special formula with natural extracts, liquid keratin, and ceramides for a fast-acting regenerating effect.

USE: with hair clean and damp, apply one vial directly onto the scalp. Style as usual.

vegetable placenta PARABEN FREE / SULFATE FREE

Concentrated treatment based on plant placenta that energizes and restores balance to the scalp and hair follicles.