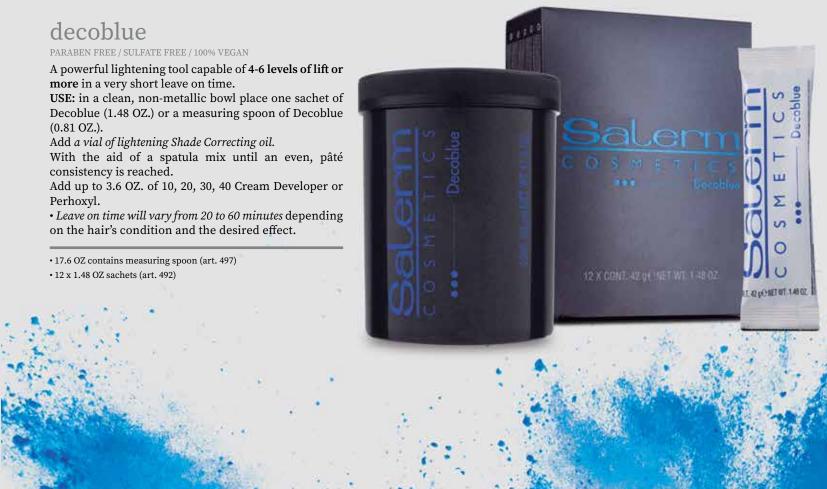

# shade correcting oil

Lightening shade correcting oil which brings a new cosmetic, treatment dimension to the technical process of lightening.

USE: in a clean, non-metallic bowl place a sachet of Decoblue (1.48 OZ.) or 1.06 OZ. of Decoblue. Add a vial of Shade Correcting Oil.

With the aid of a spatula mix until an even, pâté consistency is reached.

Add up to 3.6 OZ. of 10, 20, 30, 40 Cream developer or Perhoxyl

• Leave on time will vary from 20 to 60 minutes depending on the hair's condition and the desired effect.

• 3 packs of 4 x 0.44 FL.OZ vials (art. 496)

| NAME                                               | Blond Supreme                                     | Magic Bleach                                    | Deco Eco Biokera                          | Decoblue                                        | Decopate                                            |
|----------------------------------------------------|---------------------------------------------------|-------------------------------------------------|-------------------------------------------|-------------------------------------------------|-----------------------------------------------------|
| TOP FEATURE                                        | Speed, hair care and correction                   | Versatility                                     | Efficiency and protection without ammonia | Speed                                           | Hair treatment effect                               |
| DOSE                                               | 1 measure +<br>1.76 - 2.46 OZ. developer*         | 20 1 measure +<br>1.76 - 2.46 OZ. developer*    | 1 measure +<br>1.76 - 2.46 OZ. dev.*      | 1 measure +<br>2.46 - 2.95 OZ. developer*       | 20 1 sachet + 1 vial +<br>2.46 - 2.95 OZ developer* |
| MIXING RATIO                                       | 1+2/1+3                                           | 1+2                                             | 1+2/1+3                                   | 1 + 2'5 / 1+3                                   | 1 + 2'5 / 1+3                                       |
| LEVELS OF LIFT (UP TO)                             | 10 + 1                                            | 8                                               | 9                                         | 10                                              | 9                                                   |
| COMPATIBLE WITH NUTRI OIL                          |                                                   | $\bullet \bullet \bullet \bullet \circ$         |                                           | $\bullet \bullet \bullet \bullet \circ$         | NO                                                  |
| EXPOSURE TIME                                      | 30 to 60 min.                                     | 30 to 60 min.                                   | 20 to 45 min.                             | 20 to 60 min.                                   | 20 to 60 min.                                       |
| AMMONIA LEVEL                                      | Low                                               | Very low                                        | NO ammonia                                | Moderate                                        | Low                                                 |
| CAN ADDITIONAL HEAT BE USED?                       | NO                                                | YES                                             | NO                                        | NO                                              | YES                                                 |
| LIGHTENING POWDER SHADE                            | Blue - Violet                                     | Violet                                          | Violet                                    | Blue                                            | White                                               |
| RECOMMENDED FOR USE<br>ON VIRGIN HAIR?             |                                                   |                                                 |                                           |                                                 |                                                     |
| RECOMMENDED FOR USE<br>ON COLORED HAIR?            |                                                   |                                                 | ••••0                                     |                                                 |                                                     |
| RECOMMENDED FOR USE ON<br>BLEACHED / DAMAGED HAIR? |                                                   |                                                 |                                           |                                                 |                                                     |
| FORMAT / CODE                                      | 17.6 OZ. / art. 1433<br>12 x 1.41 OZ. / art. 1498 | 17.6 OZ. / art. 504<br>12 x 1.48 OZ. / art. 491 | 17.6 OZ. / art. 3047                      | 17.6 OZ. / art. 497<br>12 x 1.48 OZ. / art. 492 | 12 x 1.06 OZ. + 3 packs x 4 vials<br>/ art. 495     |