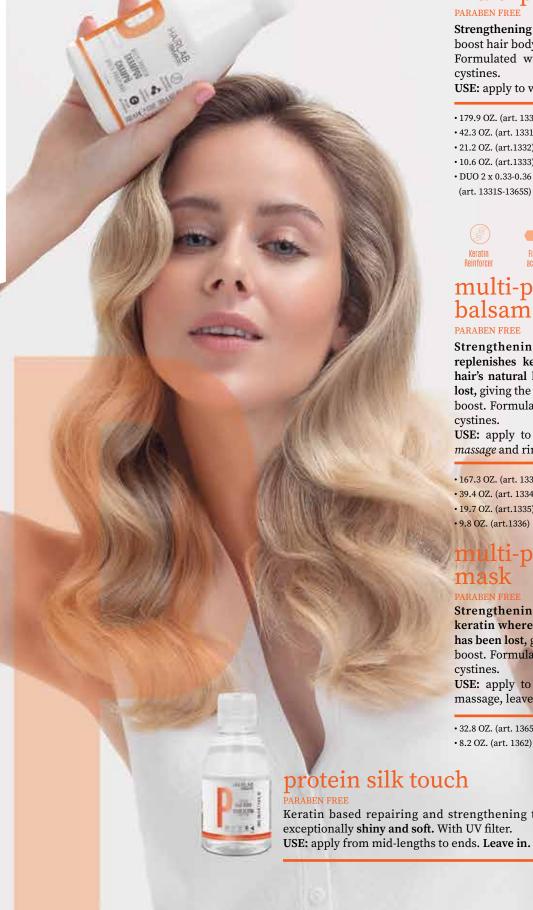

# multi-protein shampoo

PARABEN FREE

Strengthening shampoo that replenishes the loss of natural keratin to boost hair body.

Formulated with low molecular weight hydrolyzed keratin rich in cystines.

USE: apply to wet hair. Massage and rinse.

- 179.9 OZ. (art. 1331G)
- 42.3 OZ. (art. 1331)
- 21.2 OZ. (art.1332)
- 10.6 OZ. (art.1333)
- DUO 2 x 0.33-0.36 OZ. Shampoo + Mask sachet (art. 1331S-1365S)

#### -C Filler action Keratin Reinforcer Collagen booster multi-protein balsam

PARABEN FREE

Strengthening balsam that replenishes keratin where the hair's natural keratin has been lost, giving the hair a volumizing

boost. Formulated with low molecular weight hydrolyzed keratin rich in cystines.

USE: apply to clean, damp hair. Smooth from mid-lengths to ends, massage and rinse.

• 167.3 OZ. (art. 1334G) • 39.4 OZ. (art. 1334) • 19.7 OZ. (art.1335) • 9.8 OZ. (art.1336)

#### multi-protein mask

Strengthening mask that replenishes keratin where the hair's natural keratin has been lost, giving the hair a volumizing

boost. Formulated with low molecular weight hydrolyzed keratin rich in cystines.

USE: apply to clean, damp hair. Smooth from mid-lengths to ends, massage, leave for a few minutes then rinse.

• 32.8 OZ. (art. 1365) • 8.2 OZ. (art. 1362)

Filler action Accelerated shine Keratin reinforcer Keratin based repairing and strengthening treatment that protects hair from heat and leaves hair