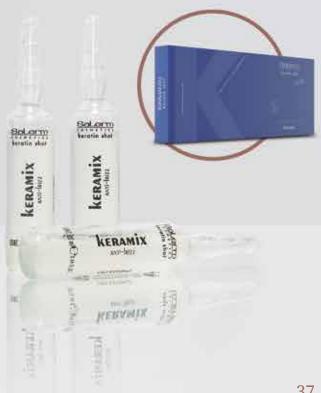

#### keramix

0

#### PARABEN FREE / SULFATE FREE / 100% VEGAN

A two phase formula with an argan oil base, essential for use with Keratin Shot Straightening Cream.

0

Perfectly smooth and frizz-free hair for up to three months.

USE: mix one vial of Keramix with 1.41 OZ. of Keratin Shot Straightening Cream then apply.

• 12 x 0.44 FL. OZ. vials pack (art. 163)

O

0

Permanent straightening cream enriched with hydrolyzed keratin. Plex Fiber Protect Technology strengthens and cares for the hair fibers, resulting in straight, soft and shiny hair.