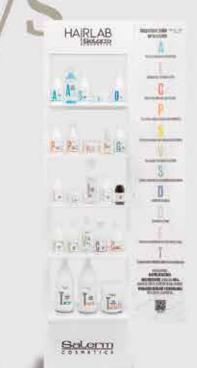

#### MERCHANDISING

- scalp massager brush (art. 1442)
- hairlab bag 15.75 x 20 in. (art. 1444)

#### DISPLAYS

- Stand (17.72 x 59 x 11 in.) (art. 1438)
- Desk (9.84 x 16.7 x 9 in.) (art. 1439)

#### GLORIFIERS

- Biomarine instant conditioner (art. 1447)
- Multi-protein shampoo (art. 1448)
- Straightening spray (art. 1449)
- Volumizing lotion (art. 1450)
- Color longer shampoo (art. 1451)
- Energizing lotion (art. 1452)
- Glow waterproof spray (art. 1529)

#### POSTER

• Hairlab poster (20 x 28 in.) (art. 1445)

#### CATALOGUE

- SP (art. 1446)
- USA (art. 1462)
- FR (art. 1463)
- IT (art. 1465)
- PT (art. 1466)

shampoos

| 5 |                   | 05        |                      |                      |                      | ALL HAIR TYPES          | 5                      |                           |                     | TRI<br>ST              | ATED<br>RAIGHTENED P   | AIR                            | TREATED HAIR<br>COLOR TREATED<br>PERMED |                                    |  |
|---|-------------------|-----------|----------------------|----------------------|----------------------|-------------------------|------------------------|---------------------------|---------------------|------------------------|------------------------|--------------------------------|-----------------------------------------|------------------------------------|--|
| T |                   |           | A MAR                |                      | Až                   |                         |                        |                           |                     |                        |                        |                                |                                         | 7                                  |  |
| Γ | PERFECT FOR       | hydration | regular<br>cleansing | regular<br>cleansing | regular<br>cleansing | hair shaft<br>hydration | hydration<br>fine hair | deep<br>down<br>cleansing | hydration reconstr. | bioplastia<br>mainten. | kapsfiller<br>mainten. | keratin<br>absolut<br>mainten. | treated<br>hair care                    | treat. +<br>color hair<br>protect. |  |
|   | NOURISHING        |           | 0                    |                      |                      | •                       | •                      | 0                         |                     | •                      | •                      | •                              | •                                       | 0                                  |  |
|   | HYDRATING         | •         | 0                    |                      |                      |                         |                        | 0                         |                     | •                      | •                      | •                              |                                         | •                                  |  |
|   | VOLUME            | •         | 0                    | 0                    | 0                    | •                       |                        |                           | •                   | •                      | 0                      | 0                              | 0                                       | •                                  |  |
|   | EASY RINSE        | •         | •                    | •                    | •                    | •                       | •                      | •                         | •                   | •                      | •                      | •                              | •                                       | •                                  |  |
|   | EASY COMB         | •         | 0                    | 0                    |                      | •                       | •                      | 0                         | •                   | •                      | •                      | •                              | •                                       | •                                  |  |
|   | FEEL              | •         | 0                    | 0                    | 0                    | •                       |                        | 0                         |                     |                        |                        | •                              | •                                       |                                    |  |
|   | SHINE             | •         | 0                    | 0                    | 0                    | •                       | •                      | 0                         | •                   | •                      | •                      |                                | •                                       | •                                  |  |
|   | CLEANING<br>POWER | •         | $\bigcirc$           | $\bigcirc$           |                      | •                       | •                      |                           | •                   |                        | •                      | •                              | •                                       | •                                  |  |
|   | PARABEN           | FREE      |                      | FREE                 |                      | FREE                    | FREE                   | FREE                      | FREE                | FREE                   | FREE                   | FREE                           | FREE                                    | FREE                               |  |
|   | SULFATE           |           |                      |                      |                      | FREE                    |                        |                           |                     | FREE                   | FREE                   | FREE                           |                                         |                                    |  |