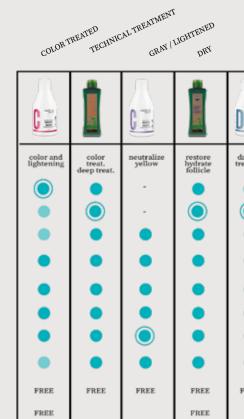

#### CATALOGUE

- SP (art. 1446)
- USA (art. 1462)
- FR (art. 1463)
- IT (art. 1465)
- PT (art. 1466)

shampoos

| 5 |                   | 05        |                      |                      |                      | ALL HAIR TYPES          | 5                      |                           |                     | TRI<br>ST              | ATED<br>RAIGHTENED P   | AIR                            | TREATED HAIR<br>COLOR TREATED<br>PERMED |                                    |  |
|---|-------------------|-----------|----------------------|----------------------|----------------------|-------------------------|------------------------|---------------------------|---------------------|------------------------|------------------------|--------------------------------|-----------------------------------------|------------------------------------|--|
| T |                   |           | A MAR                |                      | Až                   |                         |                        |                           |                     |                        |                        |                                |                                         | 7                                  |  |
| Γ | PERFECT FOR       | hydration | regular<br>cleansing | regular<br>cleansing | regular<br>cleansing | hair shaft<br>hydration | hydration<br>fine hair | deep<br>down<br>cleansing | hydration reconstr. | bioplastia<br>mainten. | kapsfiller<br>mainten. | keratin<br>absolut<br>mainten. | treated<br>hair care                    | treat. +<br>color hair<br>protect. |  |
|   | NOURISHING        |           | 0                    |                      |                      | •                       | •                      | 0                         |                     | •                      | •                      | •                              | •                                       | 0                                  |  |
|   | HYDRATING         | •         | 0                    |                      |                      |                         |                        | 0                         |                     | •                      | •                      | •                              |                                         | •                                  |  |
|   | VOLUME            | •         | 0                    | 0                    | 0                    | •                       |                        |                           | •                   | •                      | 0                      | 0                              | 0                                       | •                                  |  |
|   | EASY RINSE        | •         | •                    | •                    | •                    | •                       | •                      | •                         | •                   | •                      | •                      | •                              | •                                       | •                                  |  |
|   | EASY COMB         | •         | 0                    | 0                    |                      | •                       | •                      | 0                         | •                   | •                      | •                      | •                              | •                                       | •                                  |  |
|   | FEEL              | •         | 0                    | 0                    | 0                    | •                       |                        | 0                         |                     |                        |                        | •                              | •                                       |                                    |  |
|   | SHINE             | •         | 0                    | 0                    | 0                    | •                       | •                      | 0                         | •                   | •                      | •                      |                                | •                                       | •                                  |  |
|   | CLEANING<br>POWER | •         | $\bigcirc$           | $\bigcirc$           |                      | •                       | •                      |                           | •                   |                        | •                      | •                              | •                                       | •                                  |  |
|   | PARABEN           | FREE      |                      | FREE                 |                      | FREE                    | FREE                   | FREE                      | FREE                | FREE                   | FREE                   | FREE                           | FREE                                    | FREE                               |  |
|   | SULFATE           |           |                      |                      |                      | FREE                    |                        |                           |                     | FREE                   | FREE                   | FREE                           |                                         |                                    |  |