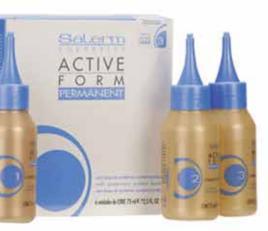

## active form 1+1 neutralizer

PARABEN FREE / SULFATE FREE / 100% VEGAN

A neutralizing liquid especially created for use with Active Form curl system.

USE: mix 1.7 FL.OZ. of Neutralizer with 1.7 FL.OZ. of warm water.

#### active form curl system PARABEN FREE / SULFATE FREE

A stabilizing, gentle, wave creating system

which combines great curl forming strength and excellent hair care.

**USE:** wash the hair. Towel dry.

Wet the hair with the chosen liquid and position curlers. Cover with a plastic cap.

• Leave on time will vary depending on the condition of the hair and will generally be from 5 minutes for partially lightened hair, to 20 / 25 for stubborn hair.

Once the process is completed, rinse with plenty of warm water and follow up by applying Active Form 1+1 neutralizer.

• box of 6 x 2.5 FL.OZ. units

| (art. 250) • 1 Na | tural (art. 251) | • 2 Colored (art. 252) | • 3 Damaged hair (art. 253) |
|-------------------|------------------|------------------------|-----------------------------|
|-------------------|------------------|------------------------|-----------------------------|