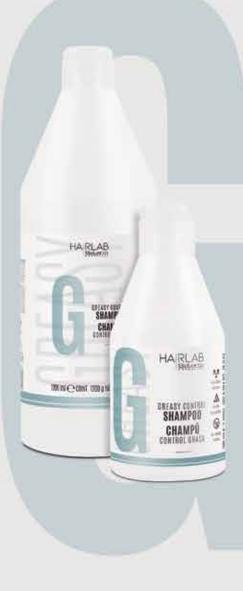

#### greasy control shampoo PARABEN FREE / 100% VEGAN

Shampoo that controls excess oils, removing natural fatty acids and environmental residues from the hair and scalp, helping to restore the natural balance.

**USE:** apply to wet hair and lightly *massage* into the scalp. Leave for a few minutes before rinsing.

- 42.3 OZ. (art. 1337)
- 10.6 OZ. (art. 1338)
- DUO 2 x 0.36 OZ. Dandruff shampoo + Greasy shampoo sachet (art. 1337S-1339S)