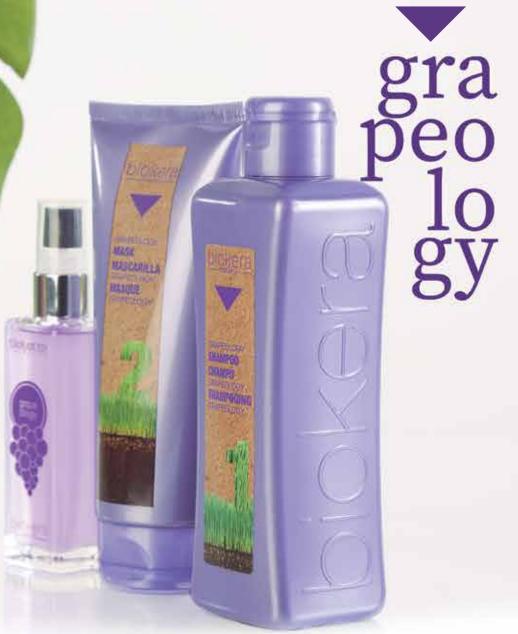

es that protect against oxidation and hair aging. Enhances body, strength and softness. USE: after washing, apply the product to the hair without touching the scalp.

Comb to distribute evenly and leave in to act for a few minutes.

Rinse with warm water and proceed to styling.

• 7.1 OZ. (art. 1730) • 1.7 OZ. (art. 1732)

#### grapeology shampoo PARABEN FREE / 100% VEGAN

Gently cleanses hair while simultaneously nourishing and hydrating. Its micro-nutrients and antioxidants originating from grape seed repair and protect the hair fiber, helping to prevent oxidation and hair aging. USE: wet the hair with warm water and apply the shampoo evenly throughout for the first wash. Rinse and apply again. Leave in for a few minutes and then rinse.

• 36.7 OZ. (art. 1734)

• 10.8 OZ. (art. 1729)







 GRAPEOLOGY PACK contains: shampoo + grapeology (art. 1373)

#### MERCHANDISING

DISPLAY • 3 product display (art. 4350) CATALOGUE • spanish (art. 4336)



<sup>• 3.7</sup> OZ. (art. 1731)

#### honey shampoo scalpcare

PARABEN FREE / SULFATE FREE

A restorative detox recipe with the ancestral benefits of honey from the honey bee, harvested from organic beekeeping, ideal for sensitive or problematic scalps.

A sulfate-free formula which eliminates contamination, sebum and dandruff obstructing the hair follicle, protecting it and restoring the scalp's natural balance.

**USE:** wet the hair with warm water and apply the shampoo evenly throughout for the first wash. Rinse and apply again • Leave in for a few minutes and then rinse.

• 36.7 OZ. (art. 3045)

• 11.0 OZ. (art. 3042)

#### ho