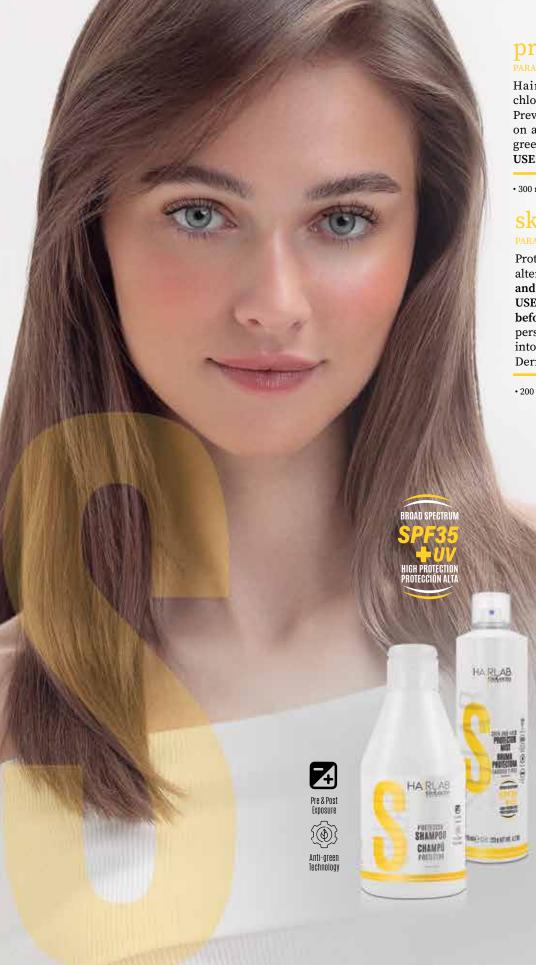

#### protector shampoo PARABEN FREE / SULFATE FREE / 100% VEGAN

Hair care shampoo that gently cleanses, eliminating chlorine and salt residues, and revitalizes sun-damaged hair. Prevents frizz and keeps hair soft and shiny. Formula based on anti-green technology that prevents the appearance of green tones.

USE: Apply to wet hair. Massage and rinse.

• 300 ml (art.1482)

#### skin and hair protector mist PARABEN FREE / SULFATE FREE / 100% VEGAN

Protective mist for hair and face. Prevents burns, hair color alterations and keratin damage. No oily buildup. With UVA and UVB filters.

USE: Shake. Apply to dry skin and/or hair 30 minutes before sun exposure. Reapply every 2 hours, or following perspiration, swimming or towel drying. Do not spray into or near eyes, or onto irritated or damaged skin. Dermatologically tested.

• 200 ml (art.1481)

• 200 ml (art.1501)

PATENT

Patented photo-adaptive

protection

Dry touch

UVA

UVA Protection

#### glow waterproof spray PARABEN FREE / SULFATE FREE / 100% VEGAN

Waterproof hair repair spray. Softens and strengthens the hair fiber, provides heat defense up to 234° C / 453 F, reduces frizz and protects against humidity. Ideal for dry or damaged hair. Effective for up to 10 washes.

Its anti-green technology prevents the appearance of green tones.

USE: Shake well before use. Apply in sections to damp hair and distribute evenly. Activate with heat when drying, applying tension to each strand. Leave in.