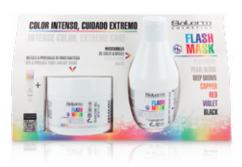

# hd flash mask

PARABEN FREE / SULFATE FREE / 100% VEGAN

Color mask that strengthens hair and boosts shine. Long-lasting, professional results in just 10 minutes. USE: first shampoo hair then, wearing gloves, apply generously section by section before leaving for 2 to 3 minutes to refresh color or, up to 10 minutes to intensify. Rinse off with plenty of water.

| • 9. | .8 OZ.                  | • |
|------|-------------------------|---|
|      | platinum (art. 1264)    |   |
|      | pearl blond (art. 1265) |   |
|      | deep brown (art. 1266)  |   |
|      | red (art. 1267)         |   |
|      | copper (art. 1268)      |   |
|      | violet (art. 1269)      |   |
|      | black (art. 1272)       |   |
|      | · /                     |   |

2.0 OZ. sachet red (art. 1267S) violet (art. 1269S) black (art. 1270S)

#### MERCHANDISING

• HD FLASH CATALOGUE ES / USA (art. 1588) ES / PT (art. 1589) ES / IT (art. 1590) ES / FR (art. 1591) ES / RU (art. 1592)

• GLORIFIER (art. 1584)

platinum (art. 1264S) pearl blond (art. 1265S) deep brown (art. 1266S) copper (art. 1268S)