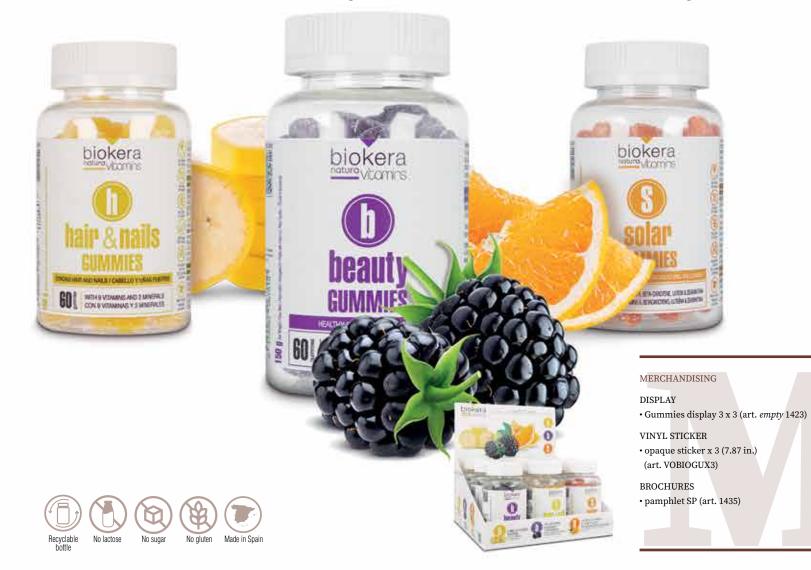

#### MERCHANDISING

- bowl (art. 5672)
- tint brush (art. 5673)
- VINYL STICKER
- window sticker sp. (art. VOBIOEXE)
- styling station sp. (art. VOBIOTOE)

#### POSTER

- biokera color poster 28 x 40 in. (art. 3553)
- biokera be blonde poster 28 x 40 in. (art. 1175)
- img.37 poster 28 x 40 in. (art. 1234)
- mimetic poster 40 x 28 in. (art. 1281)

#### BROCHURE

• mimetic brochure (art. 1299)

The source of active oxygen necessary to develop the color from within the hair. Easy to mix with the color pigments, for incredible and long-

• 2.7 OZ 20 vol. (art. 1752) 30 vol. (art. 1753)