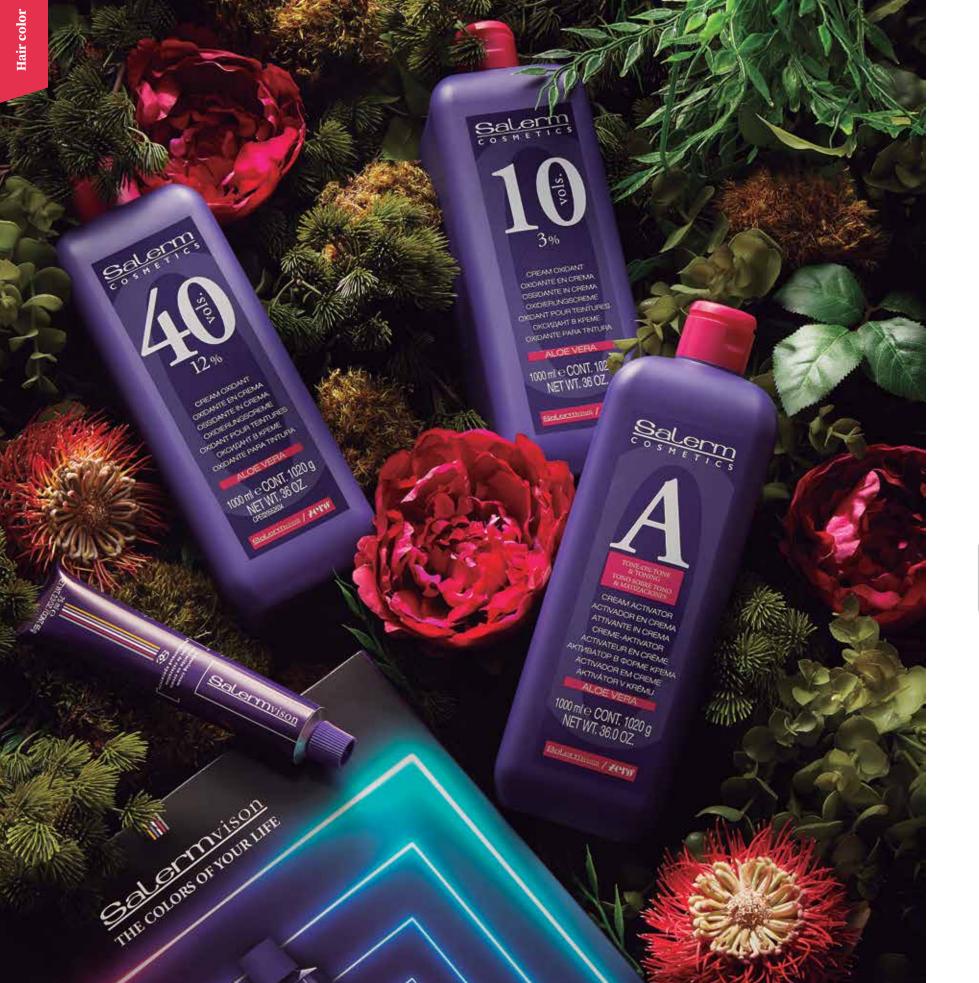

#### developers PARABEN FREE / SULFATE FREE

A cream developer that can be used for both hair color and lightening application. In 4 different strengths to cover all professional technique requirements Provides extraordinary shine, thanks to the excellent condition of the hair fiber following technical processing.

**USE:** mix in a ratio of one-part color to one and a half parts Salerm Cosmetics developer • Blond Magic tones should be mixed in a ratio of one part color to two parts Salerm Cosmetics developer.

• 167.9 OZ. 20 vol. (art. 172GLP)

| 36 OZ. 10 vol. (art. 191LP |
|----------------------------|
| 20 vol. (art. 172LP        |
| 30 vol. (art. 173LP        |
| 40 vol. (art. 174LP        |

05 vol. (art. 170P) 10 vol. (art. 171P) 20 vol. (art. 172P) 30 vol. (art. 173P) 40 vol. (art. 174P)

- 8.1 OZ. 20 vol. (art. 352LP) 30 vol. (art. 353LP) 40 vol. (art. 354LP)
- 3.8 FL.OZ.20 vol. (art. 312LP) 30 vol. (art. 313LP)
- ACTIVATOR
- 36 OZ. (art. 170LP)
- 8.1 OZ. (art. 310LP)

| ( |  |
|---|--|
| ( |  |
| ( |  |
| ( |  |
|   |  |
|   |  |
|   |  |
|   |  |
|   |  |
|   |  |
|   |  |
|   |  |
|   |  |
|   |  |
|   |  |
|   |  |
|   |  |
|   |  |
|   |  |
|   |  |
|   |  |
|   |  |
|   |  |
|   |  |
|   |  |
|   |  |
|   |  |
|   |  |
|   |  |
| 6 |  |
| 6 |  |
| 6 |  |
| 6 |  |
| 6 |  |
| 6 |  |
| 6 |  |
|   |  |
|   |  |
|   |  |
|   |  |
|   |  |
|   |  |
|   |  |
|   |  |
|   |  |

Its formula contains Aloe Vera and low-molecularweight keratin for maximum care of the hair structure and improved post-color strength.

ACTIVATOR • 36 OZ. (art. 170LP) • 8.1 OZ. (art. 310LP)

Balern