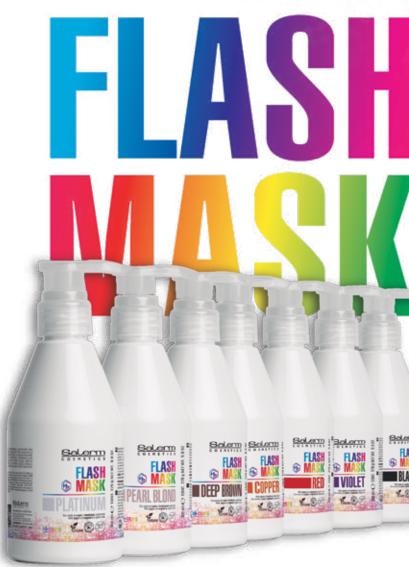

# hd flash mask

PARABEN FREE / SULFATE FREE / 100% VEGAN

Color mask that strengthens hair and boosts shine. Long-lasting, professional results in just 10 minutes. USE: first shampoo hair then, wearing gloves, apply generously section by section before leaving for 2 to 3 minutes to refresh color or, up to 10 minutes to intensify. Rinse off with plenty of water.

| • 9. | .8 OZ.                  | • |
|------|-------------------------|---|
|      | platinum (art. 1264)    |   |
|      | pearl blond (art. 1265) |   |
|      | deep brown (art. 1266)  |   |
|      | red (art. 1267)         |   |
|      | copper (art. 1268)      |   |
|      | violet (art. 1269)      |   |
|      | black (art. 1272)       |   |
|      | · /                     |   |

2.0 OZ. sachet red (art. 1267S) violet (art. 1269S) black (art. 1270S)

#### MERCHANDISING

• HD FLASH CATALOGUE ES / USA (art. 1588) ES / PT (art. 1589) ES / IT (art. 1590) ES / FR (art. 1591) ES / RU (art. 1592)

• GLORIFIER (art. 1584)

platinum (art. 1264S) pearl blond (art. 1265S) deep brown (art. 1266S) copper (art. 1268S)