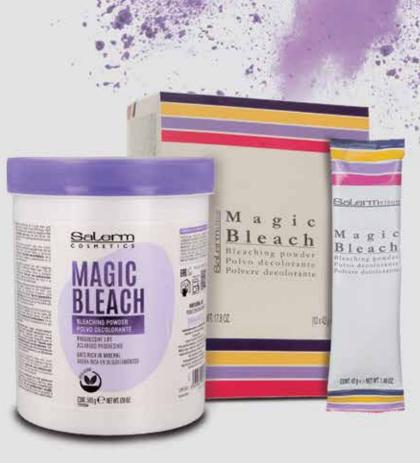

# magic bleach

PARABEN FREE / SULFATE FREE / 100% VEGAN

Progressive lightening for a more even and precise finish, suitable for all techniques. With optical enhancer and neutralizing fragrance.

The recommended mixture is one measure of lightener to 1.76 OZ. of Salerm Cosmetics Cream Developer 1:2 (up to a maximum of 2.46 OZ., 1:3). For extra care and nutrition, the powder can be combined with NUTRI OIL and mixed to an even paste or pâté, before mixing in the developer, in a proportion of 15 ml (0.51 FL.OZ) to each measure of lightening powder.

• Exposure time from 30 to 60 minutes.

USE: mix in a non-metallic bowl with Salerm Cosmetics Cream Developer 5 vol. (1,5%), 10 vol. (3%), 20 vol. (6%), 30 vol. (9%), Extra Platinum 35 vol. (10,5%) or 40 vol. (12%). Application: immediately after mixing on dry, unwashed hair.

Once the exposure time is up, rinse off with plenty of water, shampoo and condition.

• 12 x 1.48 OZ. sachets (art. 491)

<sup>• 17.6</sup> OZ. contains measuring spoon (art. 504)