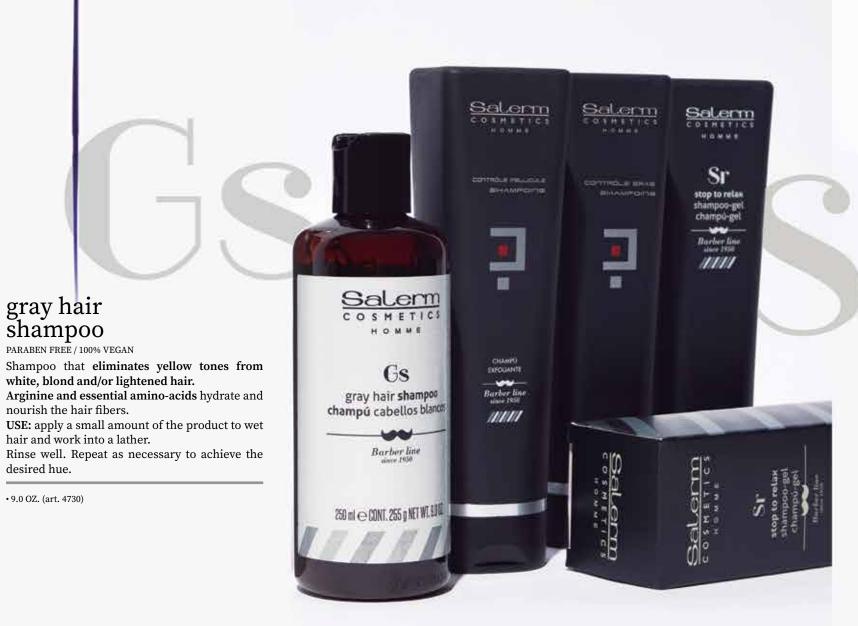

dandruff.

Its specific active ingredients help to combat dandruff.

USE: use daily when beginning treatment. Then combine with STOP TO RELAX.

Massage for several minutes with fingertips in order for the exfoliationg effect to remove stuck on dandruff.

• Leave on for several minutes to give the active ingredients time to work and then rinse.

• 9 OZ. (art. 727)

# oily hair shampoo

100% VEGAN

A shampoo designed to work as a shock treatment against excess grease. Contains specific active ingredients which help leave hair clean and control scalp oil.

USE: wet hair. Apply a quantity of shampoo and wash without massaging. Rinse thoroughly and then repeat the process *leaving* on to work for 3 to 5 minutes. Rinse with warm water as normal. Combine with STOP TO RELAX.

• 9 OZ. (art. 728)



<u>Salern</u> cosheric

#### stop to relax shampoo-gel

100% VEGAN

Can be used as a shampoo or shower gel for more dynamic showering.

A cleansing base designed to remove dirt, as well as remnants of other products from the hair and skin.

A gentle combination of refreshing active ingredients which promote relaxation. Perfect for all skin and hair types.

**USE:** apply to hair and body. *Leave to work* and enjoy the scent and the relaxing fresh sensation. Rinse.

• 36 OZ. (art. 705) • 9.0 OZ (art. 725) • 3.6 OZ. (art. 715)



#### energy shampoo

100% VEGAN

A treatment shampoo containing compounds which nourish the hair and help prevent hair loss.

USE: use daily. Apply a small quantity of shampoo, massage in and leave for several minutes to let the active ingredients take effect. Rin