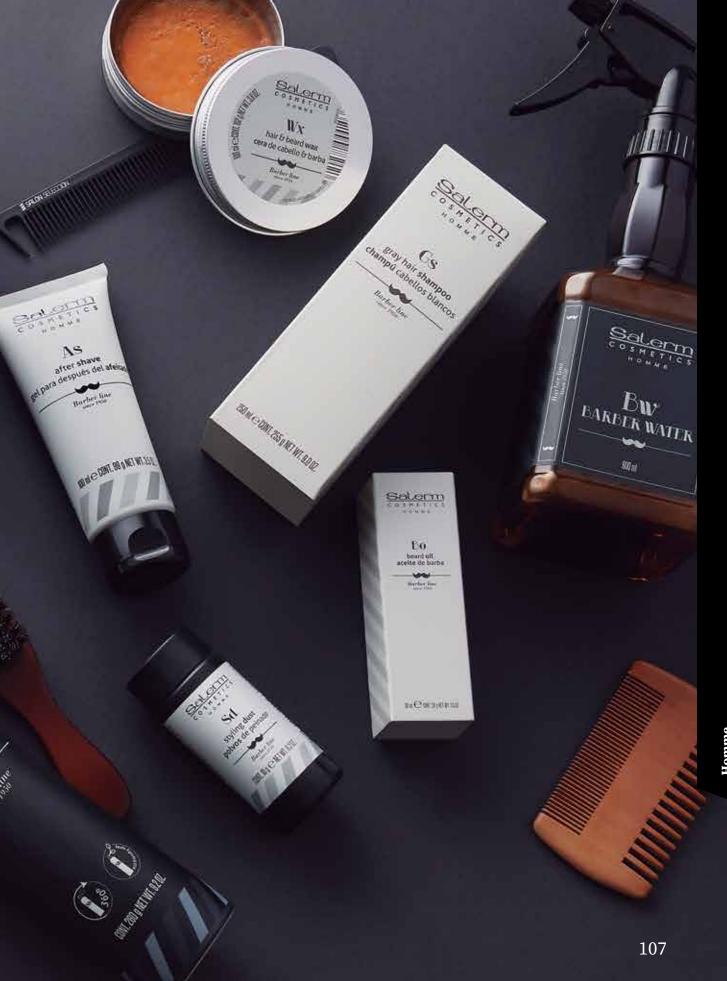

rays

medium

#### HAIRSPRAY

progressive setting, more product, greater strength.



1-2-3-4,- strong (03) 5.- extra strong (04) 6.- strong (03) / extra strong (04) 7.- medium (02) / strong (03)



#### GEL / HOLD

1.- progressive setting, 2.- adjust to suit. 3-4-5-6-7an amount the size of a hazelnut.



1.- medium (02) 2.-light (01) 3.- medium (02) 4.- strong (03) 5. extra strong (04) 6.- medium (02) 7.- strong (03)



3 or 4 drops

no styling, only repair and shine.



HAIR SPRAY

S

0

LACA TH SPERT

DOWNET WIT



light





We like taking care of beards and mustaches, but also of hair and skin.

Salonn cosmerics

T G fusion gel gel fusión

ANNUA WIN

Eo.

de.

Perfecto perfe

Colored Colored

Galerm

Cs grav hair shampoo hampu cabellos blahco

Barber line

THE REPORT OF A PARTY LAND



Homme

#### HOWWE COZWETICS **Galerm**

#### exfolianting shampoo 100% VEGAN

A shampoo + peel designed to work as a shock treatment against dandruff.

Its specific active ingredients help to combat dandruff.

USE: use daily when beginning treatment. Then combine with STOP TO RELAX.

Massage for several minutes with fingertips in order for the exfoliationg effect to remove stuck on dandruff.

• Leave on for several minutes to give the active ingredients time to work and then rinse.

• 9 OZ. (art. 727)

# oily hair shampoo

100% VEGAN

A shampoo designed to work as a shock treatment against excess grease. Contains specific active ingredients which help leave hair clean and control scalp oil.

USE: wet hair. Apply a quantity of shampoo and wash without massaging. Rinse thoroughly and then