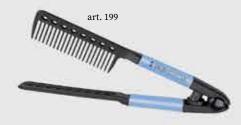

# Salerm rehydrating with straightening effect

| MERCHANDISING                        |                  |               |        |
|--------------------------------------|------------------|---------------|--------|
| • keratin shot comb (a               | rt. 199)         |               |        |
| POSTER                               |                  |               |        |
| • keratin shot (A3                   | 3) (art. 3597)   |               |        |
| • 20 x 28 in. kerat                  | tin shot co-was  | h             |        |
| SP (art. 5144)                       |                  |               |        |
| USA (art. 5143)                      |                  |               |        |
| <ul> <li>keratin shot ker</li> </ul> | ramix (A3) (art. | . 5579)       |        |
| BROCHURES                            |                  |               |        |
| KERATIN SHOT                         | r SP / USA / FR  | pamphlet (art | . 6680 |
| • KERAMIX pam                        | phlet (art. 4125 | i)            |        |
|                                      |                  |               |        |