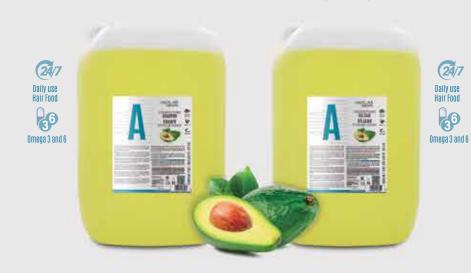

# avocado refreshing shampoo

#### 100 % VEGAN

Refreshing shampoo for everyday use formulated with Ylang Ylang flower and avocado oil, rich in omega 3, omega 6 and fatty acids, for gentle cleansing and soft hair free from impurities. USE: apply to wet hair. Massage then rinse.

• 370.4 OZ. (art. 1500G)

# avocado refreshing balsam

#### 100 % VEGAN

Refreshing balsam for frequent use with Ylang Ylang flower and avocado oil, rich in omega 3, omega 6 and fatty acids. Instantly detangles, hydrates and softens. USE: apply after shampooing to damp hair. Smooth from mid-lengths to ends then *massage* and rinse.

• 344.4 OZ. (art. 1501G)