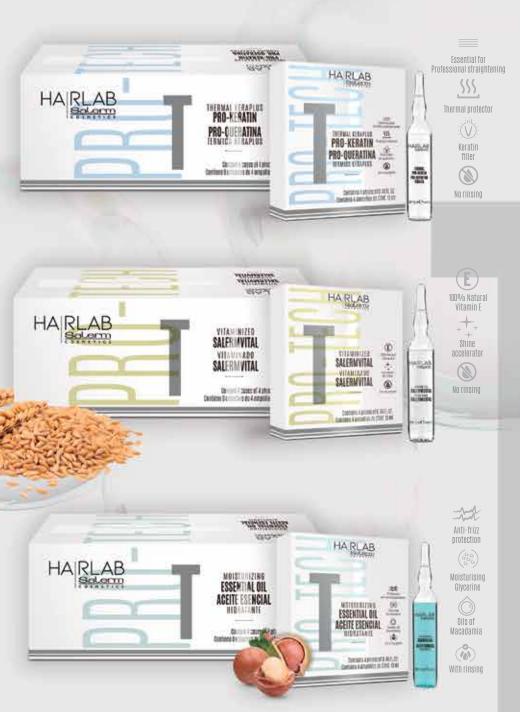

#### thermal kera plus pro-keratin PARABEN FREE / SULFATE FREE

Concentrated keratin-based treatment that replenishes the hair fiber for a smoother finish. Strengthening and protective formula. USE: apply one vial to clean, damp hair, smoothing carefully from mid-lengths to ends. Comb through while blow drying or using a styling iron.

• 8 packs x 4 vials x 0.44 FL.OZ. (art. 1392)

# vitaminized salermvital

PARABEN FREE / SULFATE FREE

Concentrated hair revitalizing treatment.

Formula based on wheat germ oil and vitamin E that protects the hair and leaves it instantly soft and radiant.

**USE:** apply one vial to clean, damp hair, smoothing carefully from mid-lengths to ends. Style as usual.

• 8 packs x 4 vials x 0.44 FL.OZ. (art. 1393)

# moisturizing essential oil

PARABEN FREE / SULFATE FREE

Concentrated treatment with silk proteins and glycerin that boosts hair hydration and shine. Creates a protective layer to prevent frizz. USE: massage into clean, damp hair and leave on for 5 *minutes* before rinsing.

• 8 packs x 4 vials x 0.44 FL.OZ. (art. 1394)