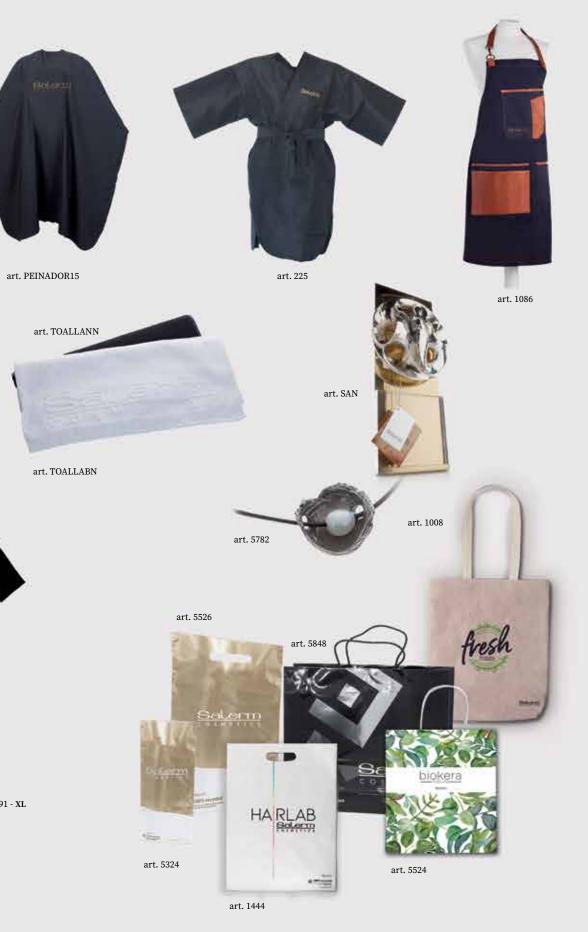

#### MERCHANDISING

- bowl (art. 5672)
- tint brush (art. 5673)
- VINYL STICKER
- window sticker sp. (art. VOBIOEXE)
- styling station sp. (art. VOBIOTOE)

#### MERCHANDISING

- scalp massager brush (art. 1442)
- hairlab bag 15.75 x 20 in. (art. 1444)

#### DISPLAYS

- Stand (17.72 x 59 x 11 in.) (art. 1438)
- Desk (9.84 x 16.7 x 9 in.) (art. 1439)