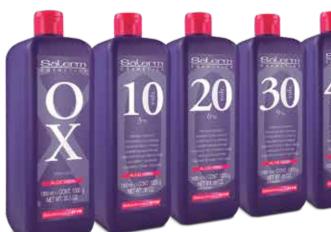

#### developers PARABEN FREE / SULFATE FREE

A cream developer that can be used for both hair color and lightening application. In 4 different strengths to cover all professional technique requirements Provides extraordinary shine, thanks to the excellent condition of the hair fiber following technical processing.

**USE:** mix in a ratio of one-part color to one and a half parts Salerm Cosmetics developer • Blond Magic tones should be mixed in a ratio of one part color to two parts Salerm Cosmetics developer.

• 167.9 OZ. 20 vol. (art. 172GLP)

| 36 OZ. 10 vol. (art. 191LP |
|----------------------------|
| 20 vol. (art. 172LP        |
| 30 vol. (art. 173LP        |
| 40 vol. (art. 174LP        |

05 vol. (art. 170P) 10 vol. (art. 171P) 20 vol. (art. 172P) 30 vol. (art. 173P) 40 vol. (art. 174P)

- 8.1 OZ. 20 vol. (art. 352LP) 30 vol. (art. 353LP) 40 vol. (art. 354LP)
- 3.8 FL.OZ.20 vol. (art. 312LP) 30 vol. (art. 313LP)
- ACTIVATOR
- 36 OZ. (art. 170LP)
- 8.1 OZ. (art. 310LP)

| ( |  |
|---|--|
| ( |  |
| ( |  |
| ( |  |
|   |  |
|   |  |
|   |  |
|   |  |
|   |  |
|   |  |
|   |  |
|   |  |
|   |  |
|   |  |
|   |  |
|   |  |
|   |  |
|   |  |
|   |  |
|   |  |
|   |  |
|   |  |
|   |  |
|   |  |
|   |  |
|   |  |
|   |  |
|   |  |
|   |  |
| 6 |  |
| 6 |  |
| 6 |  |
| 6 |  |
| 6 |  |
| 6 |  |
| 6 |  |
|   |  |
|   |  |
|   |  |
|   |  |
|   |  |
|   |  |
|   |  |
|   |  |
|   |  |