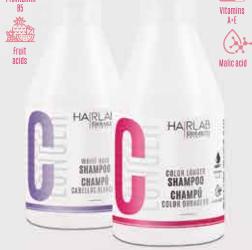

# color longer shampoo

#### PARABEN FREE / SULFATE FREE / 100% VEGAN

Shampoo based on fruit acids, ideal for locking in color for a longer-lasting result. Enriched with provitamin B5 and vitamins A and E for vibrant, shiny and longlasting color.

**B**5)

Provitamin

USE: apply to wet hair. *Massage* and rinse.

• 42.3 OZ. (art. 1321) • 21.2 OZ. (art.1322) • 10.6 OZ. (art.1323)

200

ASCARILI

# color longer conditioner

PARABEN FREE / SULFATE FREE / 100% VEGAN

Conditioner based on fruit acids, ideal for locking in color for a longer-lasting result. Enriched with liposomal provitamin B5 for vibrant, shiny, and long-lasting color. **USE:** apply after shampooing to damp hair. Smooth from mid-lengths to ends, massage and rinse.