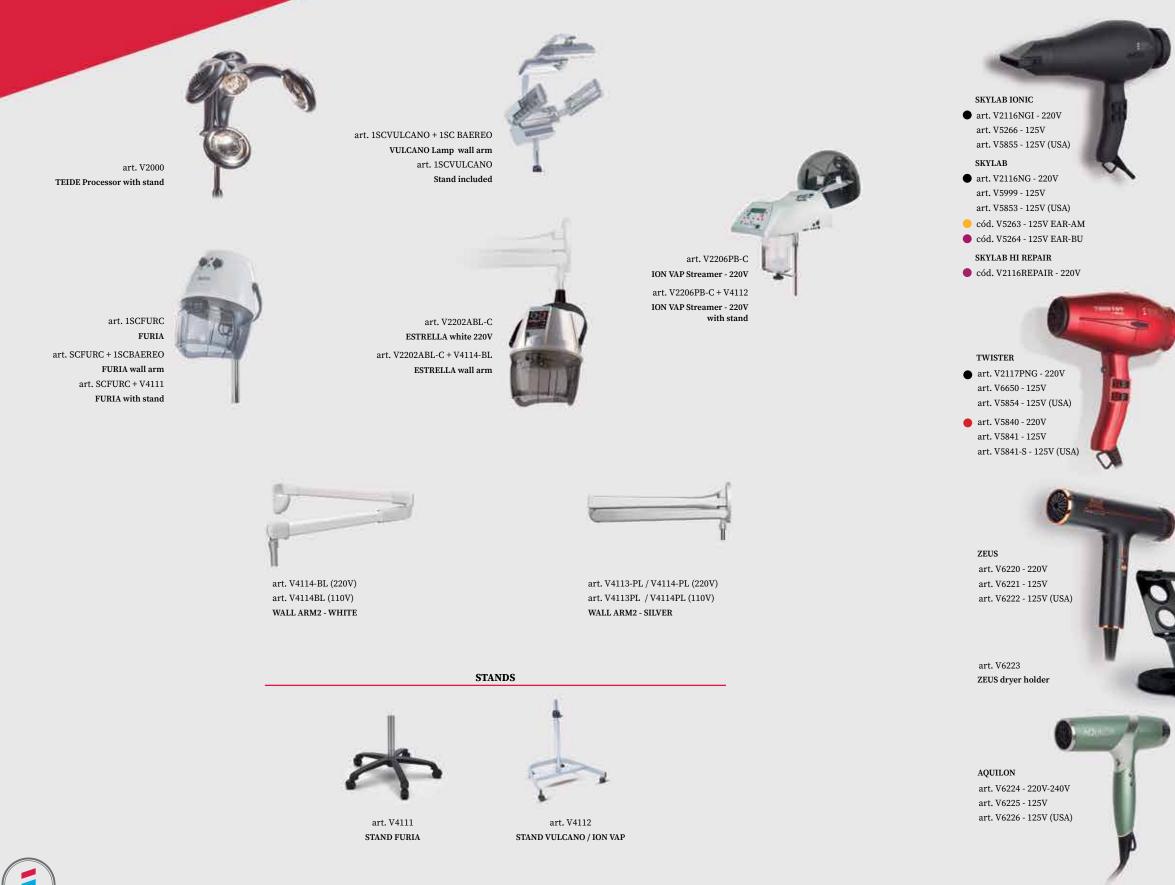

0 in.)



art. 1235 (28 x 40 in.)



art. 1224 (40 x 22,4 in.)

OPAQUE STICKER art. VOSCLE / SP art. VOSCLI/ USA art. VOSCLF / FR art. VOSCLIT / IT art. VOSCLP / PT art. VOSCLR / RU (5.12 x 8.66 in.)

S

WHITE 19

art. 5678

(20 x 14.57 x 64.96 in.)



art. V4450 (9.84 x 5.91 in.)

Poster sucker art. 6061



**V**7403





Card holder art. Tarjetero



HAIRLAB stand art. 1438 (17.72 x 11.02 x 68,31 in.)



HAIRLAB desk art. 1439 (9.84 x 9.06 x 16.73 in.)



## We bring your salon TO LIFE.





art. 1LVTOKIO

Wash unit link art. V4340

art. V4370

art. V4349 **Right shelf** 

Left shelf

art. 1LVAMAZONAS AMAZONAS

art. V4357 Wash unit link

art. V4172 White basin

art. V4173 Black basin











art. L222 NASAU

art. V4358 Wash unit link

art. V4340 White basin

art. V4370 Black basin