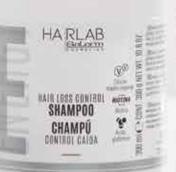

#### hair loss control shampoo PARABEN FREE / 100% VEGAN

Shampoo that strengthens fine and weak hair. Formulated with ginseng, biotin, vitamins, and vegan stem cells for effective action. USE: apply to wet hair and lightly massage into the scalp. Leave for a few minutes before rinsing.

- 42.3 OZ. (art. 1344)
- 42.3 OZ. EUA (art. 1344EX)
- 10.6 OZ. (art. 1345)
- 10.6 OZ. EUA (art. 1345EX)