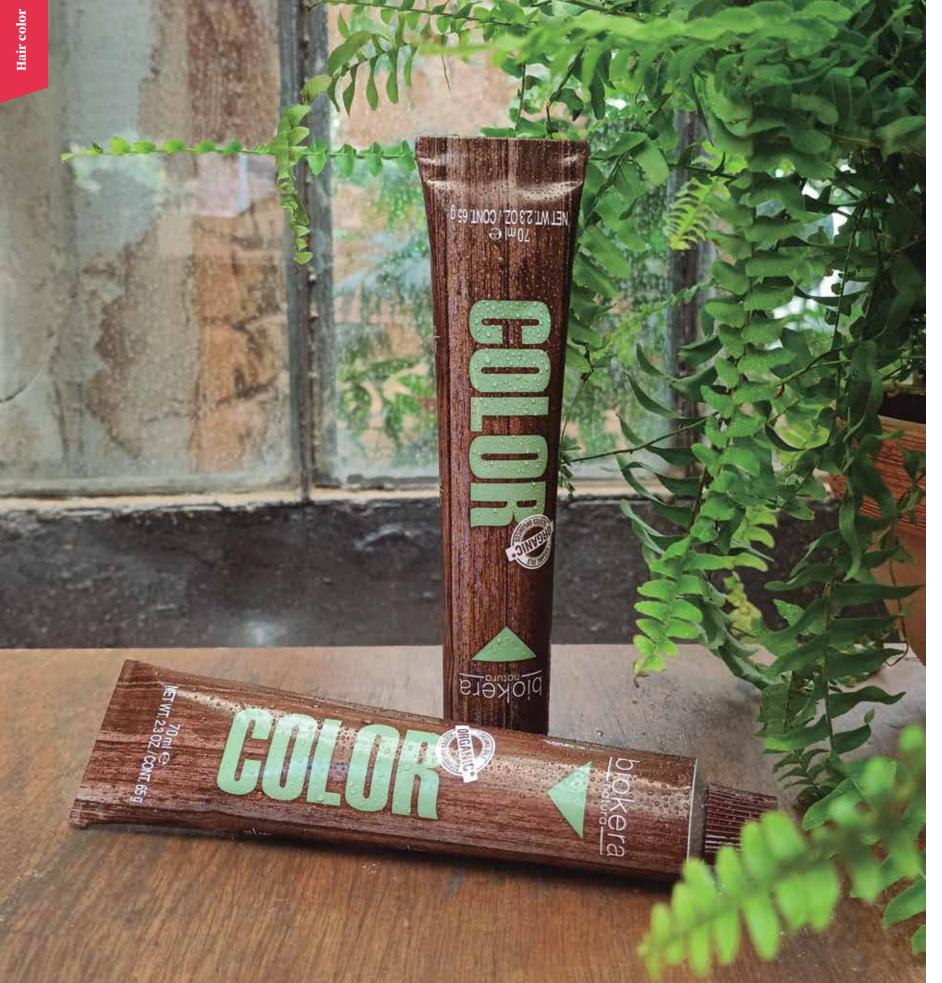

#### biokera natura color PARABEN FREE / 100% VEGAN

Intense, sharp, shiny and long-lasting color.

Its formula with organic plant oils helps to protect the hair fiber and keep color vibrant for longer • Generous coloring power and effective gray coverage . Hair color free from PPD and resorcinol, silicones, paraffin, mineral oils parabens, ethylic alcohol and formaldehyde derivatives. Formulated with volatile ammonia which rapidly disappears from the hair after color application, improving the hair 's post - color condition.

**USE:** mix in ratio of one part color to one part Biokera developer. For Be Blonde shades mix one part color to two parts Extra Platinum activator.

• 2.3 OZ. (art. BKC)

• color chart (art. 3100)

• Horizon card 6,17/7,71/8,21/12,31 (art. 1596)