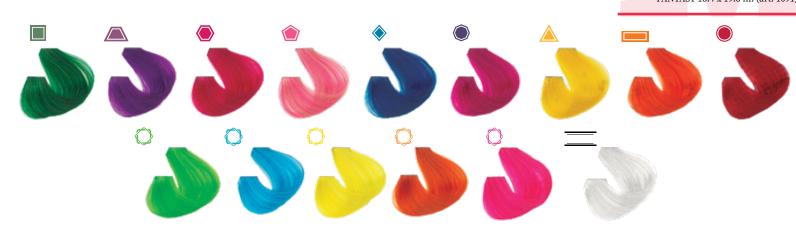

A long-lasting semi-permanent color system free from hydrogen peroxide and ammonia. Ideal for light bases or lightened hair • Passionate tones and 1 neutral (CLEAR) \*, to create pastel shades; hair color that opens the door to hundreds of combinations.

- fantasy shades 5.4 OZ. pink (art. 1060) fuchsia (art. 1061) red (art. 1062) orange (art. 1063) vellow (art. 1064) green (art. 1065) blue (art. 1066) purple (art. 1067) violet (art. 1068)
- fluor shades 5.4 OZ. candy pink (art. 1071) green kryptonite (art. 1072)
- jazzy yellow (art. 1073) mystic blue (art. 1074) orange pumpkin (art. 1075)
- \* CLEAR (art. 1069)

• HD color chart (art. 1070)