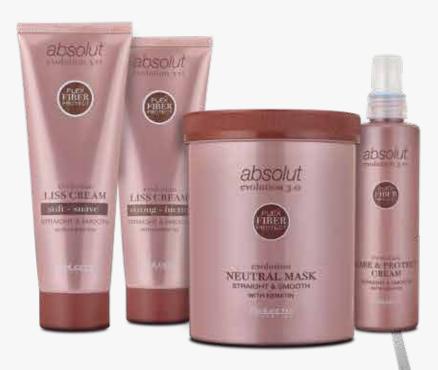

01.3.0

Shape

HT & SMOOTH

KERATIN

suave

Evolution LISS CREAM strong - fuerte

STRAIGHT & SMOOTH

WITH KERATIN

USE: use gloves and a bowl or other nonmetallic receptacle to apply EVOLUTION LISS CREAM (soft or strong). Make partitions as necessary and apply with the help of a comb strand by strand. Apply at least 0.2 inches away from the scalp.

• 8.4 OZ. soft (art. 867) • 8.4 OZ. strong (art. 868)

SUCONS CREAM SUCONS FLICTIC SUCONS FLICTIC SUCONS SMOOTH TRAIGHT & SMOOTH TRAIGHT & SMOOTH

see application method

#### evolution neutral mask SULFATE FREE

Neutralizing cream for technical processing, enriched with hydrolyzed keratin. Plex Fiber Protect Technology strengthens and cares for the hair fibers, resulting in straight, soft and shiny hair.

### evolution care & protect cream

#### PARABEN FREE / SULFATE FREE / 100% VEGAN

Strengthening cream that protects and provides nourishing essential amino-acids, as well as sealing the hair structure to guarantee longer-lasting straightness. Formulated with Plex Fiber Protect which protects, improves and strengthens hair with each use. USE: spray onto hair and comb through. Leave-in.