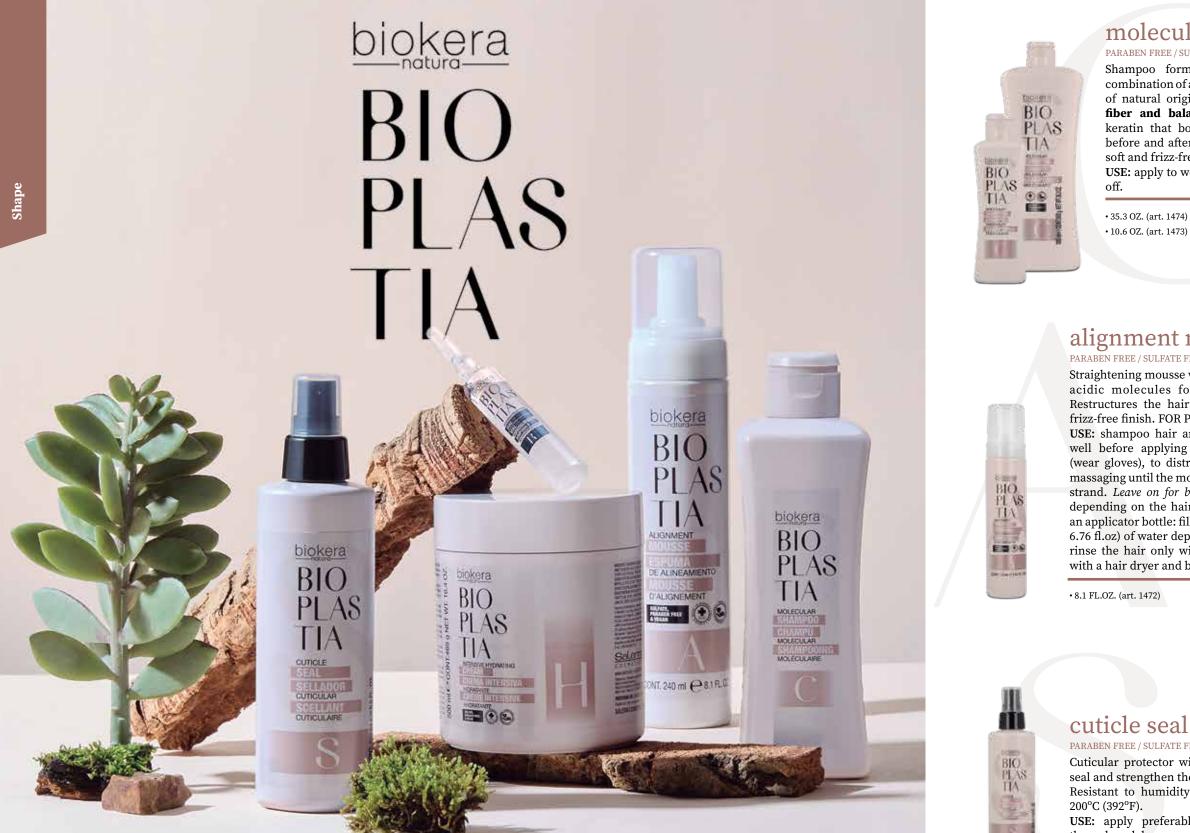

#### molecular shampoo PARABEN FREE / SULFATE FREE / 100% VEGAN

Shampoo formulated with a powerful combination of acid and glycerin molecules of natural origin that **revitalize the hair** fiber and balance pH. Contains vegan keratin that boosts hair fiber resistance before and after the process, to leave hair soft and frizz-free from the very first wash. **USE:** apply to wet hair. Massage then rinse

#### alignment mousse

PARABEN FREE / SULFATE FREE / 100% VEGAN

#### intensive hydrating cream PARABEN FREE / SULFATE FREE / 100% VEGAN

Concentrated treatment with thermoactive plant proteins, designed to revitalize hair. The formula promotes intensive hydration, improving hair resistance and manageability. USE: apply to clean damp hair. Pay attention to midlengths and ends, massage, leave for a few minutes then rinse off.

• 6 x 0.44 FL.OZ. vials pack (art. 1476)

Cuticular protector with flexible polymers that seal and strengthen the cuticle for intense shine. Resistant to humidity and heat defense up to

USE: apply preferably to damp hair. Comb