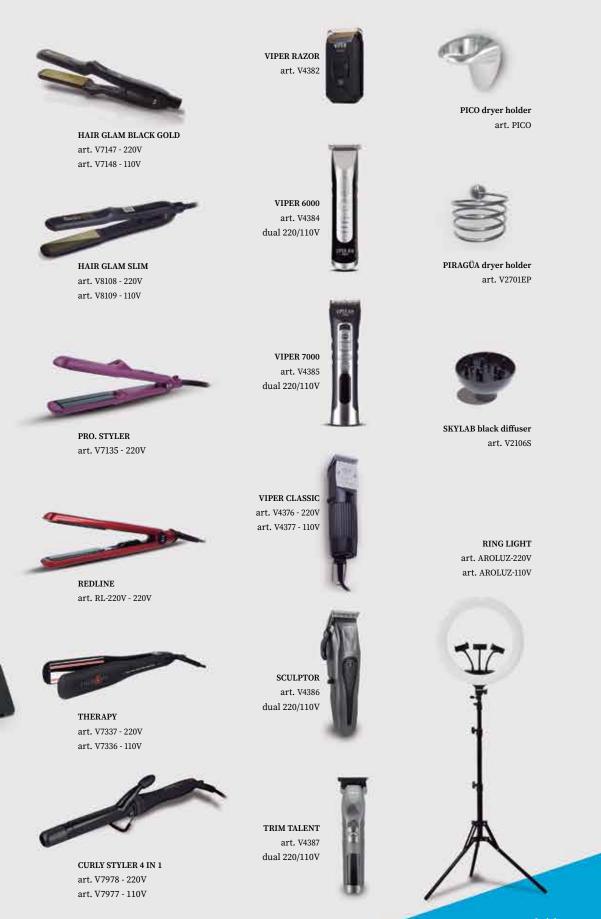

in.)



art. 1235 (28 x 40 in.)



art. 1224 (40 x 22,4 in.)

OPAQUE STICKER art. VOSCLE / SP art. VOSCLI/ USA art. VOSCLF / FR art. VOSCLIT / IT art. VOSCLP / PT art. VOSCLR / RU (5.12 x 8.66 in.)

S

WHITE 19

art. 5678

(20 x 14.57 x 64.96 in.)



art. V4450 (9.84 x 5.91 in.)

Poster sucker art. 6061



**V**7403





Card holder art. Tarjetero



HAIRLAB stand art. 1438 (17.72 x 11.02 x 68,31 in.)



HAIRLAB desk art. 1439 (9.84 x 9.06 x 16.73 in.)



## We bring your salon TO LIFE.





art. 1LVTOKIO

Wash unit link art. V4340

art. V4370

art. V4349 **Right shelf** 

Left shelf

art. 1LVAMAZONAS AMAZONAS

art. V4357 Wash unit link

art. V4172 White basin

art. V4173 Black basin











art. L222 NASAU

art. V4358 Wash unit link

art. V4340 White basin

art. V4370 Black basin