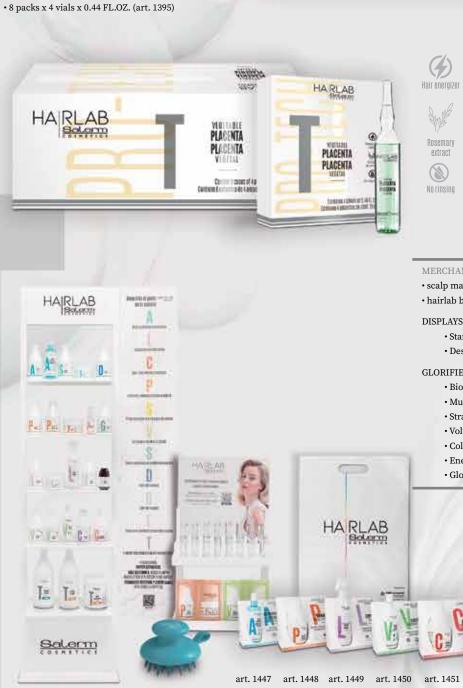

USE: with hair clean and damp, apply one vial directly onto the scalp. Style as usual.

vegetable placenta PARABEN FREE / SULFATE FREE

Concentrated treatment based on plant placenta that energizes and restores balance to the scalp and hair follicles.

**USE:** apply to the scalp after shampooing with a *gentle* massage. Style as usual. Leave in.

• 8 packs x 4 vials x 0.44 FL.OZ. (art. 1396)

#### MERCHANDISING

- scalp massager brush (art. 1442)
- hairlab bag 15.75 x 20 in. (art. 1444)

#### DISPLAYS

- Stand (17.72 x 59 x 11 in.) (art. 1438)
- Desk (9.84 x 16.7 x 9 in.) (art. 1439)

#### GLORIFIERS

- Biomarine instant conditioner (art. 1447)
- Multi-protein shampoo (art. 1448)
- Straightening spray (art. 1449)
- Volumizing lotion (art. 1450)
- Color longer shampoo (art. 1451)
- Energizing lotion (art. 1452)
- Glow waterproof spray (art. 1529)

#### POSTER

• Hairlab poster (20 x 28 in.) (art. 1445)

#### CATALOGUE

- SP (art. 1446)
- USA (art. 1462)
- FR (art. 1463)
- IT (art. 1465)
- PT (art. 1466)

shampoos

| 5 |                   | 05        |                      |                      |                      | ALL HAIR TYPES          | 5                      |                           |                     | TRI<br>ST              | ATED<br>RAIGHTENED P   | AIR                            | TREATED HAIR<br>COLOR TREATED<br>PERMED |                                    |  |
|---|-------------------|-----------|----------------------|----------------------|----------------------|-------------------------|------------------------|---------------------------|---------------------|------------------------|------------------------|--------------------------------|-----------------------------------------|------------------------------------|--|
| T |                   |           | A MAR                |                      | Až                   |                         |                        |                           |                     |                        |                        |                                |                                         | 7                                  |  |
| Γ | PERFECT FOR       | hydration | regular<br>cleansing | regular<br>cleansing | regular<br>cleansing | hair shaft<br>hydration | hydration<br>fine hair | deep<br>down<br>cleansing | hydration reconstr. | bioplastia<br>mainten. | kapsfiller<br>mainten. | keratin<br>absolut<br>mainten. | treated<br>hair care                    | treat. +<br>color hair<br>protect. |  |
|   | NOURISHING        |           | 0                    |                      |                      | •                       | •                      | 0                         |                     | •                      | •                      | •                              | •                                       | 0                                  |  |
|   | HYDRATING         | •         | 0                    |                      |                      |                         |                        | 0                         |                     | •                      | •                      | •                              |                                         | •                                  |  |
|   | VOLUME            | •         | 0                    | 0                    | 0                    | •                       |                        |                           | •                   | •                      | 0                      | 0                              | 0                                       | •                                  |  |
|   | EASY RINSE        | •         | •                    | •                    | •                    | •                       | •                      | •                         | •                   | •                      | •                      | •                              | •                                       | •                                  |  |
|   | EASY COMB         | •         | 0                    | 0                    |                      | •                       | •                      | 0                         | •                   | •                      | •                      | •                              | •                                       | •                                  |  |
|   | FEEL              | •         | 0                    | 0                    | 0                    | •                       |                        | 0                         |                     |                        |                        | •                              | •                                       |                                    |  |
|   | SHINE             | •         | 0                    | 0                    | 0                    | •                       | •                      | 0                         | •                   | •                      | •                      |                                | •                                       | •                                  |  |
|   | CLEANING<br>POWER | •         | $\bigcirc$           | $\bigcirc$           |                      | •                       | •                      |                           | •                   |                        | •                      | •                              | •                                       | •                                  |  |
|   | PARABEN           | FREE      |                      | FREE                 |                      | FREE                    | FREE                   | FREE                      | FREE                | FREE                   | FREE                   | FREE                           | FREE                                    | FREE                               |  |
|   | SULFATE           |           |                      |                      |                      | FREE                    |                        |                           |                     | FREE                   | FREE                   | FREE                           |                                         |                                    |  |