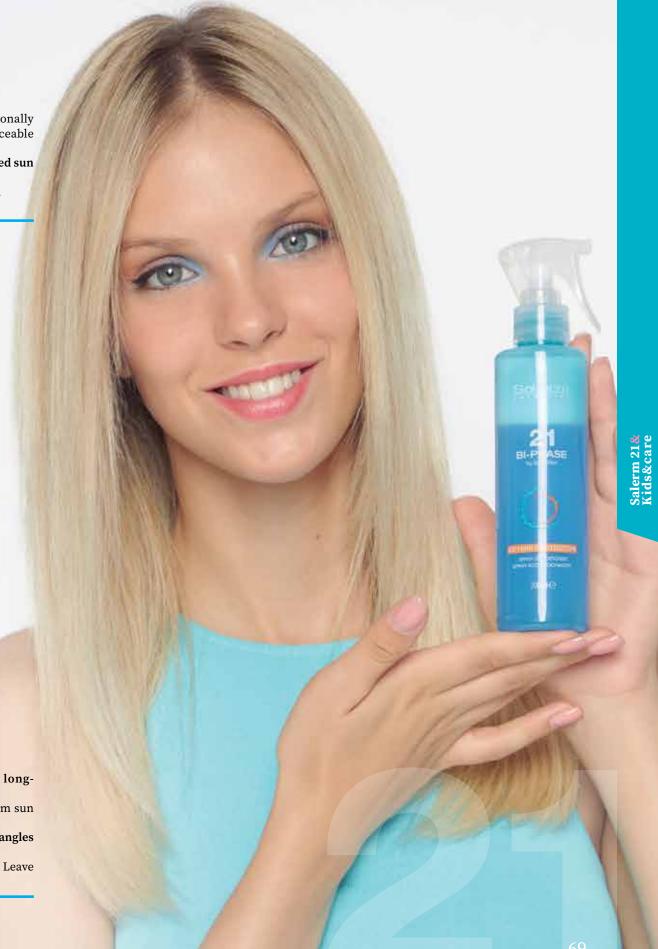

#### skin and hair protector mist PARABEN FREE / SULFATE FREE / 100% VEGAN

Protective mist for hair and face. Prevents burns, hair color alterations and keratin damage. No oily buildup. With UVA and UVB filters.

USE: Shake. Apply to dry skin and/or hair 30 minutes before sun exposure. Reapply every 2 hours, or following perspiration, swimming or towel drying. Do not spray into or near eyes, or onto irritated or damaged skin. Dermatologically tested.

• 200 ml (art.1481)

• 200 ml (art.1501)

PATENT

Patented photo-adaptive

protection

Dry touch

UVA

UVA Protection