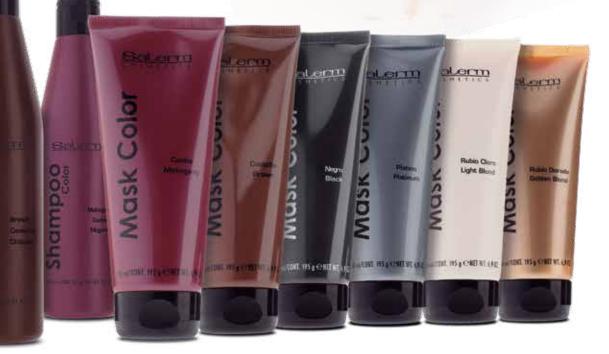

# shampoo color

100% VEGAN

Range of shampoos which add color. USE: apply to wet hair, leave to work for 2 minutes and then rinse.

•9.0 OZ.

black (art. 908) platinum (art. 909) brown (art. 910) mahogany (art. 913)

# mask color

PARABEN FREE / SULFATE FREE / 100% VEGAN

Range of hydrating masks which add color. USE: apply to wet hair, leave to work for 5 minutes and then rinse.

• 6.9 OZ.

mahogany (art. 902) brown (art. 903) black (art. 904) platinum (art. 905) light blond (art. 906) golden blond (art. 907)