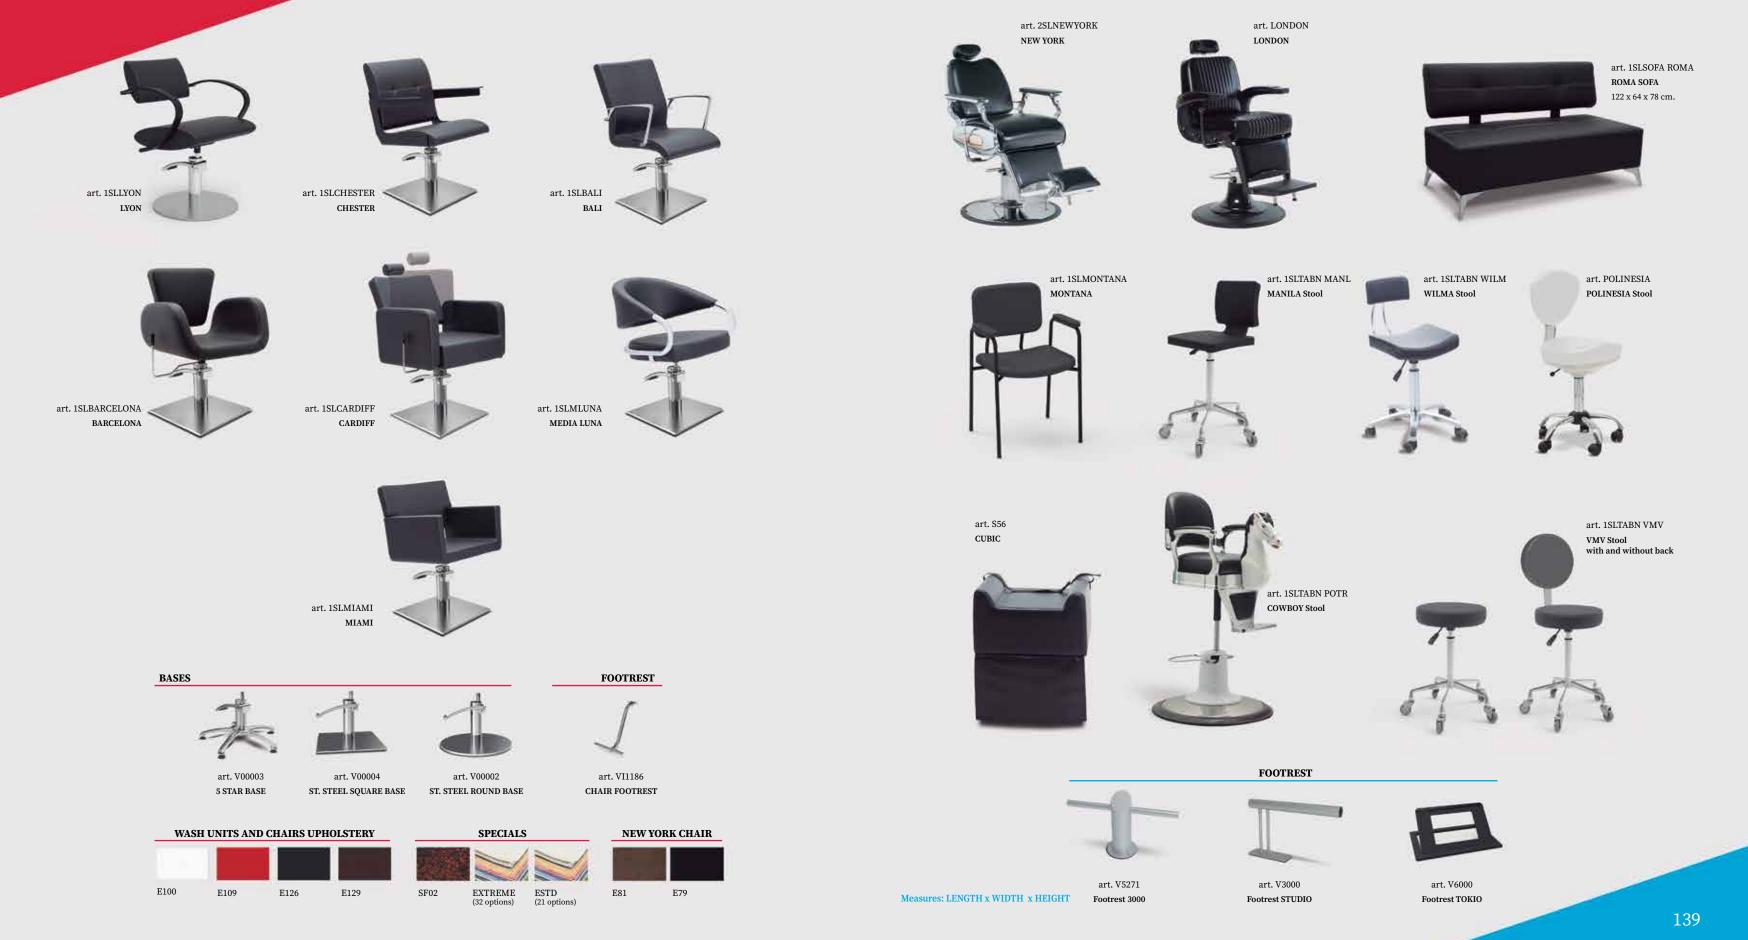

40 in.)



art. 1235 (28 x 40 in.)



art. 1224 (40 x 22,4 in.)

OPAQUE STICKER art. VOSCLE / SP art. VOSCLI/ USA art. VOSCLF / FR art. VOSCLIT / IT art. VOSCLP / PT art. VOSCLR / RU (5.12 x 8.66 in.)

S

WHITE 19

art. 5678

(20 x 14.57 x 64.96 in.)



art. V4450 (9.84 x 5.91 in.)

Poster sucker art. 6061



**V**7403





Card holder art. Tarjetero



HAIRLAB stand art. 1438 (17.72 x 11.02 x 68,31 in.)



HAIRLAB desk art. 1439 (9.84 x 9.06 x 16.73 in.)



## We bring your salon TO LIFE.





art. 1LVTOKIO

Wash unit link art. V4340

art. V4370

art. V4349 **Right shelf** 

Left shelf

art. 1LVAMAZONAS AMAZONAS

art. V4357 Wash unit link

art. V4172 White basin

art. V4173 Black basin











art. L222 NASAU

art. V4358 Wash unit link

art. V4340 White basin

art. V4370 Black basin