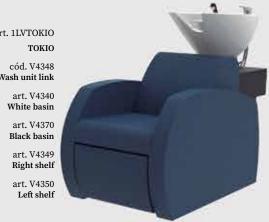

5679 (methacrylate cube) / 110V (30.71 x 13.39 x 70.87 in.)



art. 6327 (28 x 40 in.)









art. 5843 (40 x 28 in.)

Balan



art. 1177 (11.7 x 16.5 in.) (11.7 x 16.5 in.) (11.7 x 16.5 in.) print on both sides

art. 2461 art. 2462



(11,7 x 16,5 in.)



art. 1232 (28 x 40 in.)



art. 1233 (28 x 40 in.)



art. 1235 (28 x 40 in.)



art. 1224 (40 x 22,4 in.)

OPAQUE STICKER art. VOSCLE / SP art. VOSCLI/ USA art. VOSCLF / FR art. VOSCLIT / IT art. VOSCLP / PT art. VOSCLR / RU (5.12 x 8.66 in.)

S

WHITE 19

art. 5678

(20 x 14.57 x 64.96 in.)



art. V4450 (9.84 x 5.91 in.)

Poster sucker art. 6061



**V**7403





Card holder art. Tarjetero



HAIRLAB stand art. 1438 (17.72 x 11.02 x 68,31 in.)



HAIRLAB desk art. 1439 (9.84 x 9.06 x 16.73 in.)



## We bring your salon TO LIFE.





art. 1LVTOKIO

Wash unit link art. V4340

art. V4370

art. V4349 **Right shelf** 

Left shelf

art. 1LVAMAZONAS AMAZONAS

art. V4357 Wash unit link

art. V4172 White basin

art. V4173 Black basin











art. L222 NASAU

art. V4358 Wash unit link

art. V4340 White basin

art. V4370 Black basin