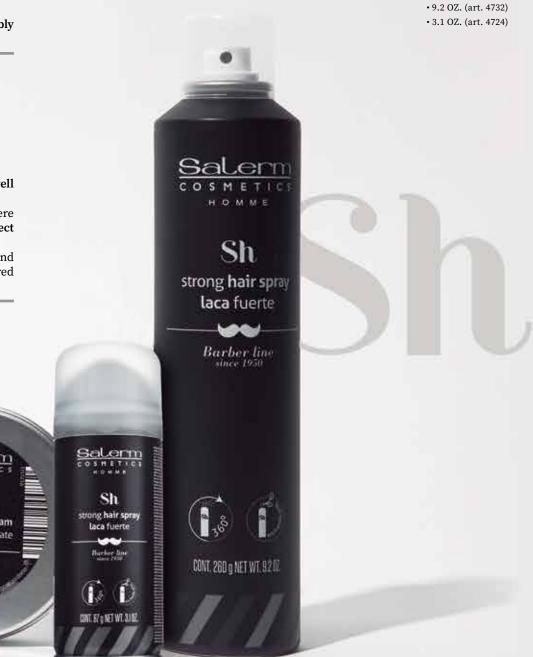

rt. 756)

#### matt control cream PARABEN FREE / SULFATE FREE

Finishing cream which provides flexible hold as well as extra body. Hold has a dry appearance. Especially designed for fine or medium hair where

enhanced volume and control are required. Perfect for use on dry hair.

USE: place a small quantity on the hands. Spread and distribute over dry hair. Style to create the desired look.

• 1.76 OZ (art. 708) • 0.35 OZ. sachet (art. 731S)



#### strong hair spray

PARABEN FREE / SULFATE FREE / 100% VEGAN

Ultra fast-drying hairspray with flexible and long-lasting hold and no visible post-application build-up. Protective and antioxidant formula, with anti-humidity effect and sun filter. USE: 360° application system.

Spray evenly from a distance of between 10-12 inches from any angle.



#### perfect shave system

SULFATE FREE / 100% VEGAN

Clear, high precision shaving gel for precision results in difficult areas. With hair growth delaying effect. USE: wet the face. Place a small quantity in your hand. Massage onto the area to be shaved. After shaving rinse off. Follow up with our Homme aftershave.

#### • 7 OZ. (art. 723) • 3.5 OZ. (art. 714)

#### aftershave gel

PARABEN FREE / SULFATE FREE / 100% VEGAN

Clear moisturizing gel for use after shaving. With hair growth delaying effect. USE: after shaving rinse and dry the face. Place a small amount of gel in the hand and then apply to the shaved area using a gently toning massage. Do not rinse.



# rejuvenating facial peel

100% VEGAN

Exfoliating gel formulated to clean the skin. **USE:** wet the face and with the *fin