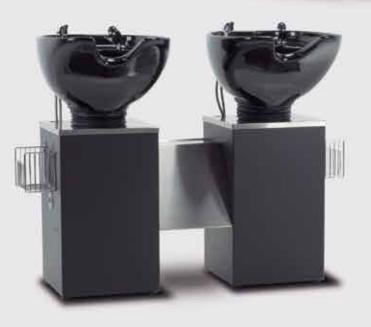

sides

art. 2461 art. 2462



(11,7 x 16,5 in.)



art. 1232 (28 x 40 in.)



art. 1233 (28 x 40 in.)



art. 1235 (28 x 40 in.)



art. 1224 (40 x 22,4 in.)

OPAQUE STICKER art. VOSCLE / SP art. VOSCLI/ USA art. VOSCLF / FR art. VOSCLIT / IT art. VOSCLP / PT art. VOSCLR / RU (5.12 x 8.66 in.)

S

WHITE 19

art. 5678

(20 x 14.57 x 64.96 in.)



art. V4450 (9.84 x 5.91 in.)

Poster sucker art. 6061



**V**7403





Card holder art. Tarjetero



HAIRLAB stand art. 1438 (17.72 x 11.02 x 68,31 in.)



HAIRLAB desk art. 1439 (9.84 x 9.06 x 16.73 in.)



## We bring your salon TO LIFE.





art. 1LVTOKIO

Wash unit link art. V4340

art. V4370

art. V4349 **Right shelf** 

Left shelf

art. 1LVAMAZONAS AMAZONAS

art. V4357 Wash unit link

art. V4172 White basin

art. V4173 Black basin











art. L222 NASAU

art. V4358 Wash unit link

art. V4340 White basin

art. V4370 Black basin