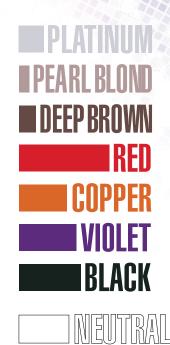

| • 9. | .8 OZ.                  | • |
|------|-------------------------|---|
|      | platinum (art. 1264)    |   |
|      | pearl blond (art. 1265) |   |
|      | deep brown (art. 1266)  |   |
|      | red (art. 1267)         |   |
|      | copper (art. 1268)      |   |
|      | violet (art. 1269)      |   |
|      | black (art. 1272)       |   |
|      | · /                     |   |

2.0 OZ. sachet red (art. 1267S) violet (art. 1269S) black (art. 1270S)

#### MERCHANDISING

• HD FLASH CATALOGUE ES / USA (art. 1588) ES / PT (art. 1589) ES / IT (art. 1590) ES / FR (art. 1591) ES / RU (art. 1592)

• GLORIFIER (art. 1584)

platinum (art. 1264S) pearl blond (art. 1265S) deep brown (art. 1266S) copper (art. 1268S)