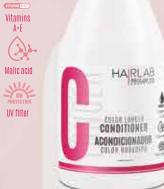

# color longer conditioner

PARABEN FREE / SULFATE FREE / 100% VEGAN

Conditioner based on fruit acids, ideal for locking in color for a longer-lasting result. Enriched with liposomal provitamin B5 for vibrant, shiny, and long-lasting color. **USE:** apply after shampooing to damp hair. Smooth from mid-lengths to ends, massage and rinse.

• 39.4 OZ. (art. 1324) • 30.1 OZ (art.1325) • 9.8 OZ. (art.1326)

UV filter

• 32.8 OZ. (art. 1355)

color longer mask PARABEN FREE / SULFATE FREE / 100% VEGAN

color stays vibrant for longer.

USE: apply to clean, damp hair.

Restructuring mask that locks in color for a longer-lasting result.

Its active ingredients, including fruit acids and jojoba esters, ensure

Smooth from mid-lengths to ends, massage, leave for a few minutes