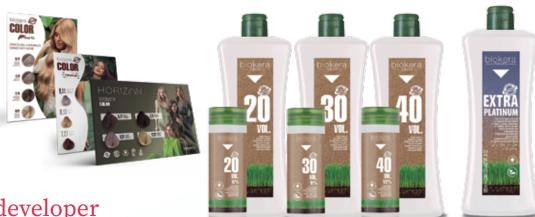

#### developers PARABEN FREE / SULFATE FREE

A cream developer that can be used for both hair color and lightening application. In 4 different strengths to cover all professional technique requirements Provides extraordinary shine, thanks to the excellent condition of the hair fiber following technical processing.

**USE:** mix in a ratio of one-part color to one and a half parts Salerm Cosmetics developer • Blond Magic tones should be mixed in a ratio of one part color to two parts Salerm Cosmetics developer.

• 167.9 OZ. 20 vol. (art. 172GLP)

| 36 OZ. 10 vol. (art. 191LP |
|----------------------------|
| 20 vol. (art. 172LP        |
| 30 vol. (art. 173LP        |
| 40 vol. (art. 174LP        |

05 vol. (art. 170P) 10 vol. (art. 171P) 20 vol. (art. 172P) 30 vol. (art. 173P) 40 vol. (art. 174P)

- 8.1 OZ. 20 vol. (art. 352LP) 30 vol. (art. 353LP) 40 vol. (art. 354LP)
- 3.8 FL.OZ.20 vol. (art. 312LP) 30 vol. (art. 313LP)
- ACTIVATOR
- 36 OZ. (art. 170LP)
- 8.1 OZ. (art. 310LP)

| ( |  |
|---|--|
| ( |  |
| ( |  |
| ( |  |
|   |  |
|   |  |
|   |  |
|   |  |
|   |  |
|   |  |
|   |  |
|   |  |
|   |  |
|   |  |
|   |  |
|   |  |
|   |  |
|   |  |
|   |  |
|   |  |
|   |  |
|   |  |
|   |  |
|   |  |
|   |  |
|   |  |
|   |  |
|   |  |
|   |  |
| 6 |  |
| 6 |  |
| 6 |  |
| 6 |  |
| 6 |  |
| 6 |  |
| 6 |  |
|   |  |
|   |  |
|   |  |
|   |  |
|   |  |
|   |  |
|   |  |
|   |  |
|   |  |

#### biokera extra platinum activator PARABEN FREE

Special Biokera Natura Color activator for mixing with lightening products or high -lift hair color, with blue and violet pigments. Acts as a source of active oxygen to offer balanced lift and hair care. Easy to use and achieve spectacular and long-lasting color results.

• 36 OZ (art. 1167)