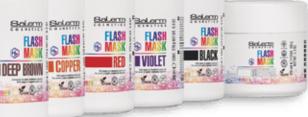

# hd flash mask

PARABEN FREE / SULFATE FREE / 100% VEGAN

Color mask that strengthens hair and boosts shine. Long-lasting, professional results in just 10 minutes. USE: first shampoo hair then, wearing gloves, apply generously section by section before leaving for 2 to 3 minutes to refresh color or, up to 10 minutes to intensify. Rinse off with plenty of water.

| • 9. | .8 OZ.                  | • |
|------|-------------------------|---|
|      | platinum (art. 1264)    |   |
|      | pearl blond (art. 1265) |   |
|      | deep brown (art. 1266)  |   |
|      | red (art. 1267)         |   |
|      | copper (art. 1268)      |   |
|      | violet (art. 1269)      |   |
|      | black (art. 1272)       |   |
|      | · /                     |   |

# neutral mask

#### PARABEN FREE / SULFATE FREE / 100% VEGAN

Hair mask base ready for mixing with HD Colors to refresh color vibrancy between services as well as leaving hair healthy, shiny, and nourished. With argan and raspberry organic oils.