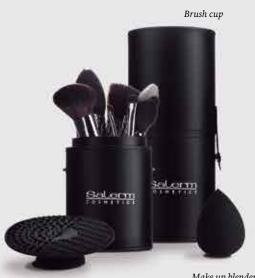

SHA37) 38 Gold (art. SHA38) 39 Brown (art. SHA39)

31 G ∜**36** € 38 G 33 ≤ 3 39 30 34 37 32



#### matic precision EYELINER

PARABEN FREE / SULFATE FREE Definition, precision and comfort in one simple step.

• 0.022 OZ. twist in individual box 20 Black (art. EYE20) 21 Turquoise (art. EYE21) 22 Brown (art. EYE22)

lashes multiplier

PARABEN FREE / SULFATE FREE Volume multiplying mascara.

• 0.3 FL. OZ. (art. MASK01)

#### +lashes multiplier growth effect mascara

Salorm

PARABEN FREE / SULFATE FREE

Lash lengthening and volume multiplying mascara.

With a specific active ingredient for thicker, denser and longer lashes in just 4 weeks.

• 0.3 FL. OZ (art. MASK02)

# all in one lashes wtp waterproof mascara

Waterproof volume and definition mascara. With organic argan oil and vitamin E.



Brush cleaner

Make up blender

#### MERCHANDISING

- makeup chair (art. 1085)
- makeup blender (art. MKBLEN)
- brush cleaner (art. BRCLE)
- brush cup (art. BRCUP)
- BRUSHES

foundation brush (art. BR01) concealer brush (art. BR03) blusher brush (art. BR05) powder brush (art. BR08) highlighter brush (art. BR10) dual brush (art. BR13) eyeliner brush (art. BR20) precision eyeshadow brush (art. BR24) eyeshadow blender brush (art. BR26) lip brush (art. BR30)

DISPLAYS

eyes / mascara (art. 2458) **eyes** / eye makeup (art. 5440 / 5444)

POSTER

"Dazzling eyes" poster (28 x 20 in.) (art. 1088)

• Makeup CATALOGUE (art. 1095)



art. 5440

#### hidracolors

PARABEN FREE / SULFATE FREE / 100% VEGAN

Striking lips with intense, long-lasting colors. Moisturizing and creamy softness for maximum co