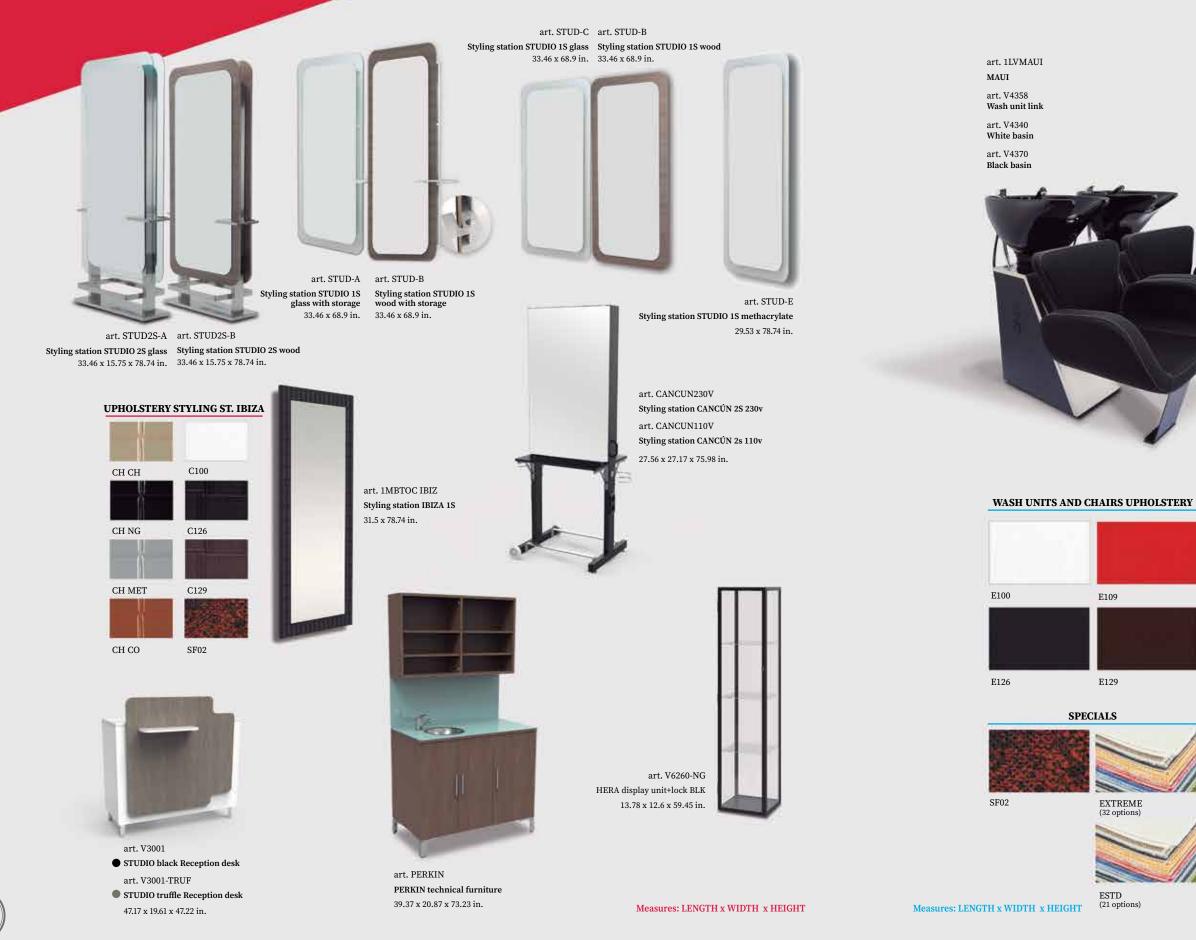

7+5679 (methacrylate cube) / 110V (30.71 x 13.39 x 70.87 in.)



art. 6327 (28 x 40 in.)









art. 5843 (40 x 28 in.)

Balan



art. 1177 (11.7 x 16.5 in.) (11.7 x 16.5 in.) (11.7 x 16.5 in.) print on both sides

art. 2461 art. 2462



(11,7 x 16,5 in.)



art. 1232 (28 x 40 in.)



art. 1233 (28 x 40 in.)



art. 1235 (28 x 40 in.)



art. 1224 (40 x 22,4 in.)

OPAQUE STICKER art. VOSCLE / SP art. VOSCLI/ USA art. VOSCLF / FR art. VOSCLIT / IT art. VOSCLP / PT art. VOSCLR / RU (5.12 x 8.66 in.)

S

WHITE 19

art. 5678

(20 x 14.57 x 64.96 in.)



art. V4450 (9.84 x 5.91 in.)

Poster sucker art. 6061



**V**7403





Card holder art. Tarjetero



HAIRLAB stand art. 1438 (17.72 x 11.02 x 68,31 in.)



HAIRLAB desk art. 1439 (9.84 x 9.06 x 16.73 in.)



## We bring your salon TO LIFE.





art. 1LVTOKIO

Wash unit link art. V4340

art. V4370

art. V4349 **Right shelf** 

Left shelf

art. 1LVAMAZONAS AMAZONAS

art. V4357 Wash unit link

art. V4172 White basin

art. V4173 Black basin











art. L222 NASAU

art. V4358 Wash unit link

art. V4340 White basin

art. V4370 Black basin