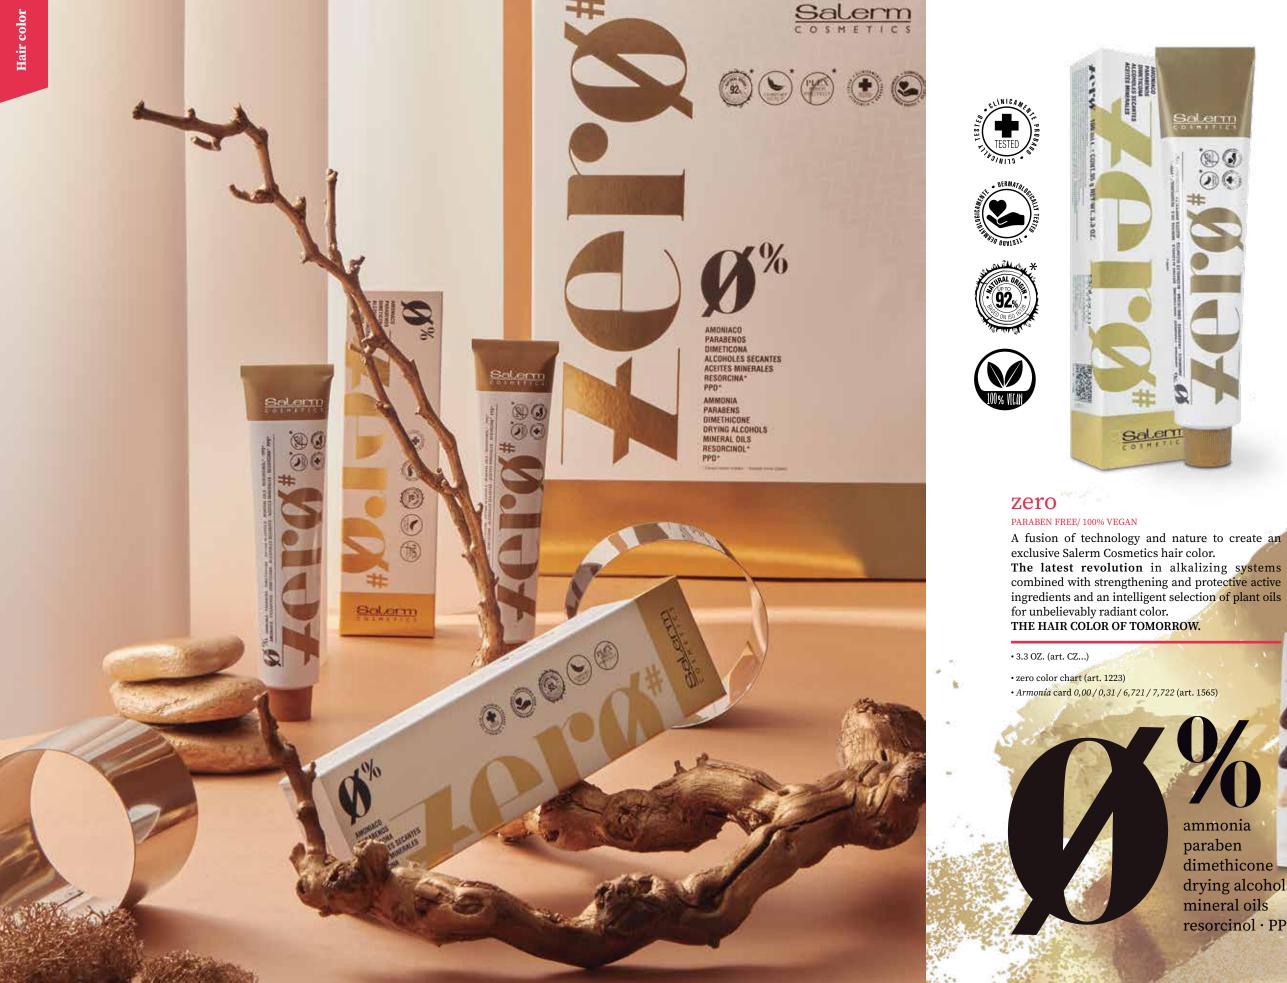

#### salermvison PARABEN FREE / 100% VEGAN

Permanent hair color with excellent results in shiny and long-lasting shades with perfect gray coverage.

An exclusive selection of color pigments create made-to-measure shades with a formula based on natural oils for added shine and reduced scalp irritation.

USE: mix in a ratio of one part color to one and a half parts Salerm Cosmetics developer Salerm Cosmetics • Blond Magic shades should be mixed in a ratio of one part color to two parts Salerm Cosmetics developer.

#### • 2.3 OZ. (art. SV)

• salermvison color chart USA / SP / FR / P (art. 301) • salermvison color chart USA / SP / IT / RU (art. 302) • salermvison color chart USA / SP / D / CZ (art. 303)