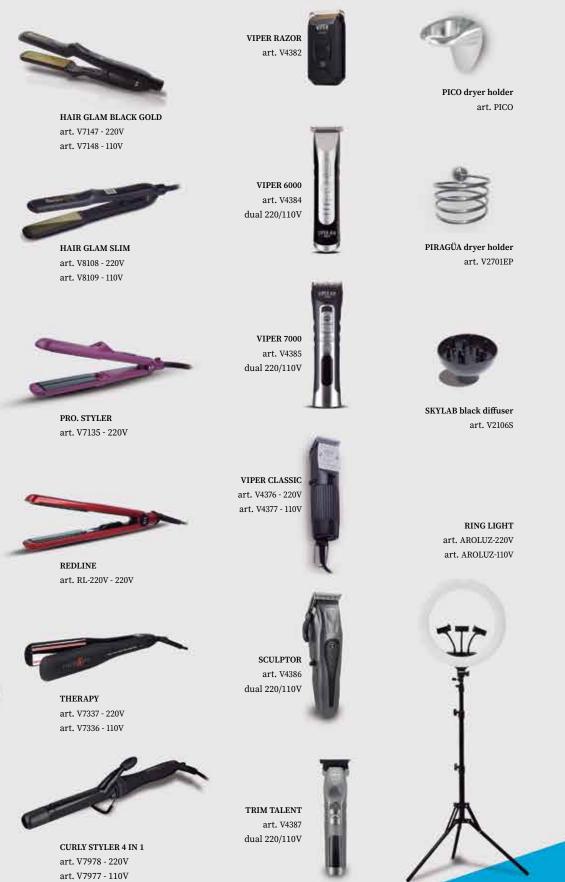

art. 1224 (40 x 22,4 in.)

OPAQUE STICKER art. VOSCLE / SP art. VOSCLI/ USA art. VOSCLF / FR art. VOSCLIT / IT art. VOSCLP / PT art. VOSCLR / RU (5.12 x 8.66 in.)

S

WHITE 19

art. 5678

(20 x 14.57 x 64.96 in.)



art. V4450 (9.84 x 5.91 in.)

Poster sucker art. 6061



**V**7403





Card holder art. Tarjetero



HAIRLAB stand art. 1438 (17.72 x 11.02 x 68,31 in.)



HAIRLAB desk art. 1439 (9.84 x 9.06 x 16.73 in.)



## We bring your salon TO LIFE.





art. 1LVTOKIO TOKIO

Wash unit link art. V4340 White basin

> Black basin art. V4349 **Right shelf**

art. V4350 Left shelf

> art. 1LVAMAZONAS AMAZONAS

art. V4357 Wash unit link

art. V4172 White basin

art. V4173 Black basin











art. L222 NASAU

art. V4358 Wash unit link

art. V4340 White basin

art. V4370 Black basin