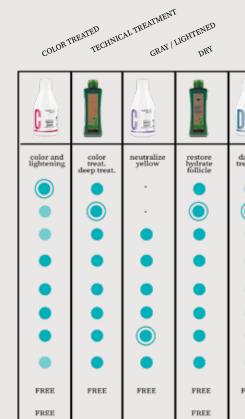

• 3 packs of 4 x 0.44 FL.OZ vials (art. 496)

| NAME                                               | Blond Supreme                                     | Magic Bleach                                    | Deco Eco Biokera                          | Decoblue                                        | Decopate                                            |
|----------------------------------------------------|---------------------------------------------------|-------------------------------------------------|-------------------------------------------|-------------------------------------------------|-----------------------------------------------------|
| TOP FEATURE                                        | Speed, hair care and correction                   | Versatility                                     | Efficiency and protection without ammonia | Speed                                           | Hair treatment effect                               |
| DOSE                                               | 1 measure +<br>1.76 - 2.46 OZ. developer*         | 20 1 measure +<br>1.76 - 2.46 OZ. developer*    | 1 measure +<br>1.76 - 2.46 OZ. dev.*      | 1 measure +<br>2.46 - 2.95 OZ. developer*       | 20 1 sachet + 1 vial +<br>2.46 - 2.95 OZ developer* |
| MIXING RATIO                                       | 1+2/1+3                                           | 1+2                                             | 1+2/1+3                                   | 1 + 2'5 / 1+3                                   | 1 + 2'5 / 1+3                                       |
| LEVELS OF LIFT (UP TO)                             | 10 + 1                                            | 8                                               | 9                                         | 10                                              | 9                                                   |
| COMPATIBLE WITH NUTRI OIL                          |                                                   | $\bullet \bullet \bullet \bullet \circ$         |                                           | $\bullet \bullet \bullet \bullet \circ$         | NO                                                  |
| EXPOSURE TIME                                      | 30 to 60 min.                                     | 30 to 60 min.                                   | 20 to 45 min.                             | 20 to 60 min.                                   | 20 to 60 min.                                       |
| AMMONIA LEVEL                                      | Low                                               | Very low                                        | NO ammonia                                | Moderate                                        | Low                                                 |
| CAN ADDITIONAL HEAT BE USED?                       | NO                                                | YES                                             | NO                                        | NO                                              | YES                                                 |
| LIGHTENING POWDER SHADE                            | Blue - Violet                                     | Violet                                          | Violet                                    | Blue                                            | White                                               |
| RECOMMENDED FOR USE<br>ON VIRGIN HAIR?             |                                                   |                                                 |                                           |                                                 |                                                     |
| RECOMMENDED FOR USE<br>ON COLORED HAIR?            |                                                   |                                                 | ••••0                                     |                                                 |                                                     |
| RECOMMENDED FOR USE ON<br>BLEACHED / DAMAGED HAIR? |                                                   |                                                 |                                           |                                                 |                                                     |
| FORMAT / CODE                                      | 17.6 OZ. / art. 1433<br>12 x 1.41 OZ. / art. 1498 | 17.6 OZ. / art. 504<br>12 x 1.48 OZ. / art. 491 | 17.6 OZ. / art. 3047                      | 17.6 OZ. / art. 497<br>12 x 1.48 OZ. / art. 492 | 12 x 1.06 OZ. + 3 packs x 4 vials<br>/ art. 495     |