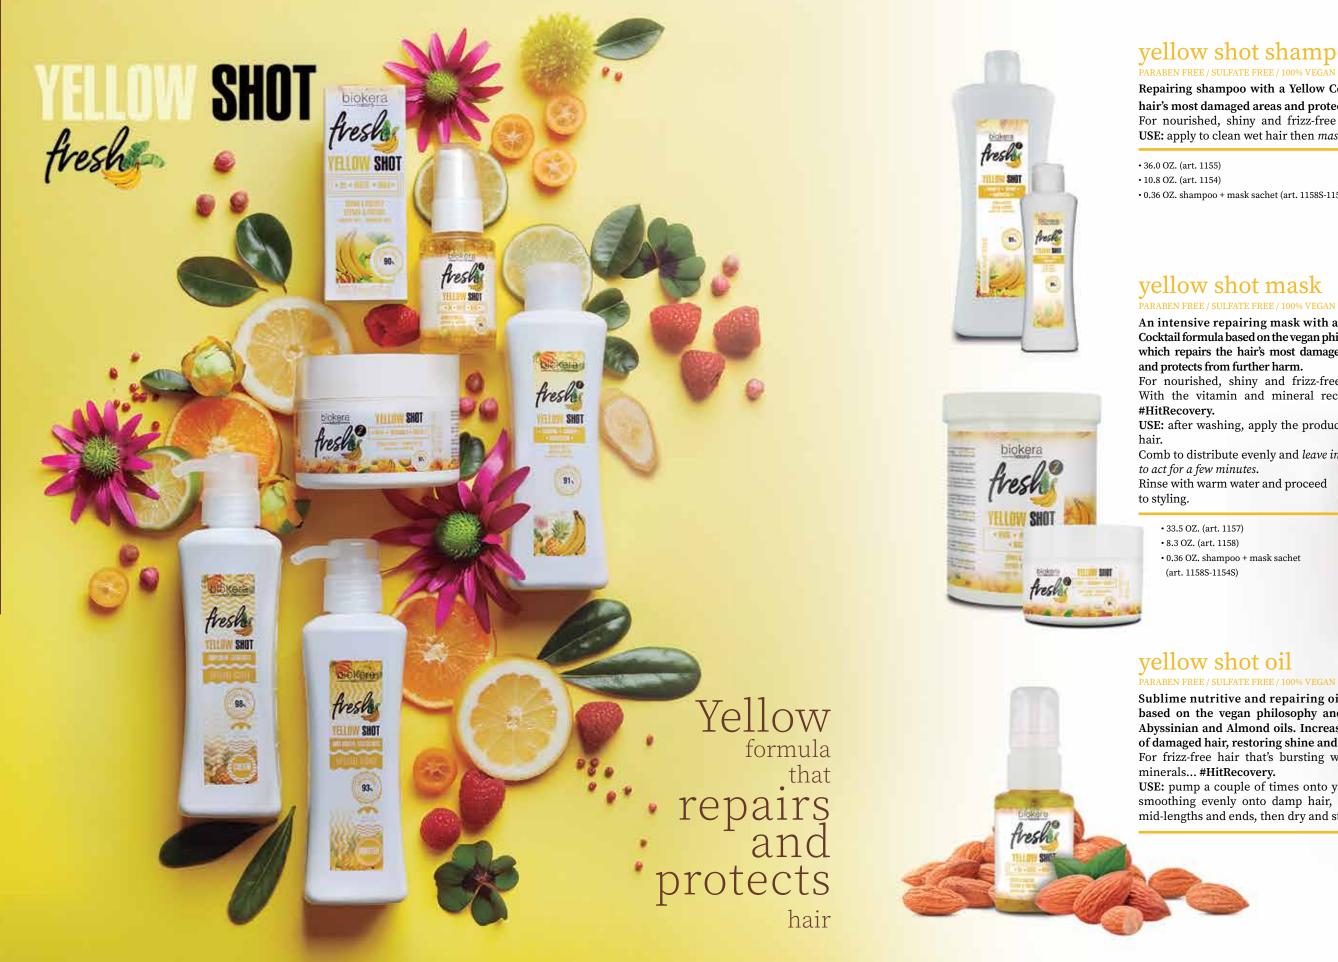

# The botanical solution for all types of frizz.

Straightening mousse with low molecular weight acidic molecules for botanical smoothing. Restructures the hair's bonds for a sleek and frizz-free finish. FOR PROFESSIONAL USE. USE: shampoo hair and dry completely. Shake well before applying the mousse. Use hands (wear gloves), to distribute the product evenly, massaging until the mousse is absorbed into each strand. Leave on for between 50 and 60 minutes depending on the hair type. Rinse lightly using an applicator bottle: fill with 100 to 200 ml (3.38 to 6.76 fl.oz) of water depending on hair length and rinse the hair only with that amount. Dry hair with a hair dryer and brush.

• 8.1 FL.OZ. (art. 1472)

• 6.8 FL.OZ. (art. 1478)

#### molecular shampoo PARABEN FREE / SULFATE FREE / 100% VEGAN

Shampoo formulated with a powerful combination of acid and glycerin molecules of natural origin that **revitalize the hair** fiber and balance pH. Contains vegan keratin that boosts hair fiber resistance before and after the process, to leave hair soft and frizz-free from the very first wash. **USE:** apply to wet hair. Massage then rinse

# nourishing mask

#### PARABEN FREE / SULFATE FREE / 100% VEGAN

Mask that restores and protects hair from within thanks to its vegan keratin and Manketti seed oil that promotes nutrient recovery. Its formula based on glycerin and shea butter reduces frizz and keeps hair soft and smooth. USE: apply to clean, wet hair. Pay special attention to midlengths and ends, massage, leave on for a few minutes then rinse off.

• 6.6 OZ. (art. 1475)

#### alignment mousse

PARABEN FREE / SULFATE FREE / 100% VEGAN

#### intensive hydrating cream PARABEN FREE / SULFATE FREE / 100% VEGAN

Concentrated treatment with thermoactive plant proteins, designed to revitalize hair. The formula promotes intensive hydration, improving hair resistance and manageability. USE: apply to clean damp hair. Pay attention to midlengths and ends, massage, leave for a few minutes then rinse off.

• 16.4 OZ. (art. 1477)

#### reconstructing vial

#### PARABEN FREE / SULFATE FREE / 100% VEGAN

Intensive treatment with glycolic acid and Manketti oil that repairs, strengthens, and controls hair frizz. Thanks to advanced BioCure technology, it acts as a filler on the hair's internal fissures and also strengthens damaged ends. FOR PROFESSIONAL USE.

USE: Before opening, warm with a hairdryer or place in warm water to melt the contents until they appear clear. Apply to clean wet hair. Pay attention to mid-length and ends. Massage, leave for a few minutes then rinse off.

• 6 x 0.44 FL.OZ. vials pack (art. 1476)

Cuticular protector with flexible polymers that seal and strengthen the cuticle for intense shine. Resistant to humidity and heat defense up to

USE: apply preferably to damp hair. Comb