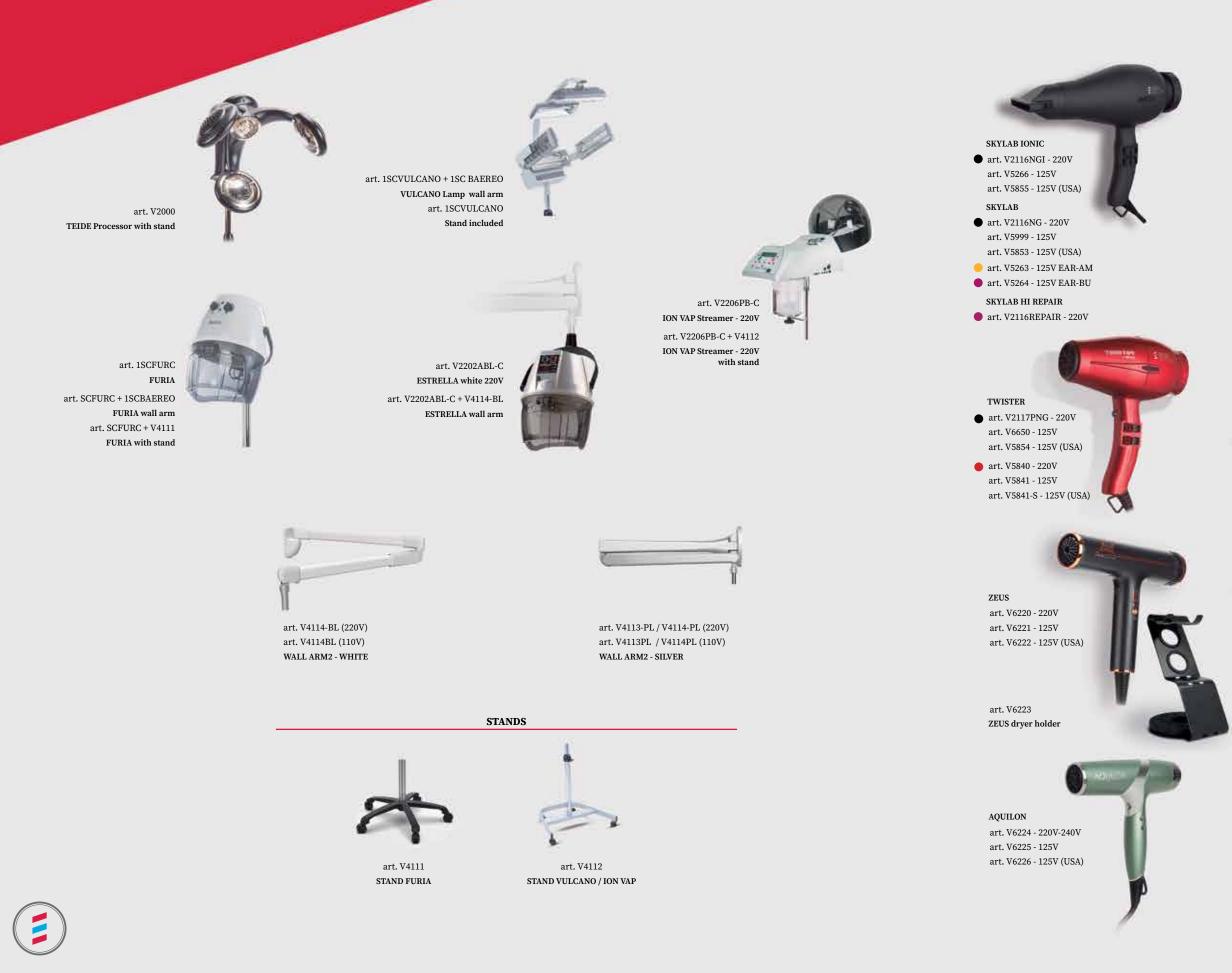

)



art. 1224 (40 x 22,4 in.)

OPAQUE STICKER art. VOSCLE / SP art. VOSCLI/ USA art. VOSCLF / FR art. VOSCLIT / IT art. VOSCLP / PT art. VOSCLR / RU (5.12 x 8.66 in.)

S

WHITE 19

art. 5678

(20 x 14.57 x 64.96 in.)



art. V4450 (9.84 x 5.91 in.)

Poster sucker art. 6061



**V**7403





Card holder art. Tarjetero



HAIRLAB stand art. 1438 (17.72 x 11.02 x 68,31 in.)



HAIRLAB desk art. 1439 (9.84 x 9.06 x 16.73 in.)



## We bring your salon TO LIFE.





art. 1LVTOKIO TOKIO

Wash unit link art. V4340 White basin

> Black basin art. V4349 **Right shelf**

art. V4350 Left shelf

> art. 1LVAMAZONAS AMAZONAS

art. V4357 Wash unit link

art. V4172 White basin

art. V4173 Black basin











art. L222 NASAU

art. V4358 Wash unit link

art. V4340 White basin

art. V4370 Black basin