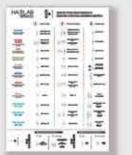

|          |                                                           | ELEO                                                      |                                                         |                                                    |                                                                           |
|----------|-----------------------------------------------------------|-----------------------------------------------------------|---------------------------------------------------------|----------------------------------------------------|---------------------------------------------------------------------------|
| _        | KAPS FILLER                                               | KERATIN SHOT                                              | KERATIN + KERAMIX                                       | ABSOLUT EV. 3.0                                    | RELAXER                                                                   |
|          | hydration, reconstruction, volume control, curl reduction | repair and hydration                                      | hydration, volume control,<br>reduced curi              | curl elimination, softness<br>and volume control   | elimination tight curl and<br>volume control                              |
|          | 3/4 months                                                | $1$ $\stackrel{_{\mathrm{b}}}{_{\mathrm{b}}}$ to 2 months | 3/4 months                                              | PERMANENT                                          | PERMANENT                                                                 |
|          | TEMPORARILY                                               | NO                                                        | TEMPORARILY                                             | YES                                                | YES                                                                       |
| is<br>() | KAPS                                                      | hydrolyzed keratin                                        | hydrolyzed keratin                                      | hydrolyzed keratin                                 | silk protein                                                              |
|          | 80 / 120 min.                                             | 80/100 min.                                               | 80 / 120 min.                                           | 80/110 min.                                        | 60 / 100 min.                                                             |
|          | 24 hrs.                                                   | 72 hrs.                                                   | NO                                                      | 24 to 48 hrs.                                      | NO                                                                        |
|          | yes, but they can affect the<br>duration of the results   | yes, but they can affect the<br>duration of the results   | yes, but they can affect the<br>duration of the results | YES                                                | YES, with restrictions                                                    |
|          | all hair types                                            | dehydrated and damaged                                    | all hair types                                          | all except lightened<br>or highly porous           | hair that has not been lightened<br>or color treated with oxidation color |
|          | NO                                                        | NO                                                        | NO                                                      | NO                                                 | NO                                                                        |
|          | kaps filler<br>maintenance kit                            | keratin shot<br>maintenance kit                           | keratin shot<br>maintenance kit                         | evolution<br>care & protect cream                  | hi-repair<br>biokera                                                      |
|          | direct                                                    | direct                                                    | 1.41 OZ. + 1 vial                                       | direct: soft - soft hair /<br>strong - strong hair | strong                                                                    |