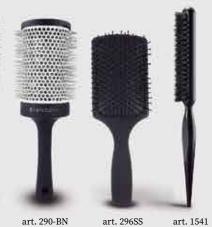

ll on case 220v (art. 222) • roll beauty bed paper (art. 77021) • wax cartridge 5.06 OZ. (art. EN661)



Beauty

#### follicular inhibitor

PARABEN FREE / SULFATE FREE

Treatment to delay the reappearance of hair.

USE: distribute the contents of one vial over the area of skin to be treated and massage gently to spread evenly and enhance the absorption of the formula's active ingredients. Do not rinse.

• 8 packs x 4 vials x 0.44 FL.OZ. (art. 2264)

# hair removal

# Mer chan di Sing









art. 294-BN art. 293-BN art. 292-BN art. 291-BN (1 in.) (1.3 in.)

(1.7 in.) (2.1 in.)



art. 765S / 765SN- 5" Scissors art. 759S / 759SN- 5,5" Scissors art. 764S / 764SN- 6" Scissors art. 766S / 766SN- 7" Scissors art. 763S / 763SN- 5,5" Thinning scissors



art. 1437 Grip & cut (hair gripper)







art. 290-BN (2.6 in.)

art. KUT

art. 296SS (Square) (Styling)



art. CKUT







art. V4171





art. ESPEJO-NG







art. 1572 (28 x 40 in.)



art. 3553 (28 x 40 in.)



Sal

Salerm

art. 1234 (28 x 40 in.)



Yegan

TATING 1

art. 1175 (28 x 40 in.)



art. 1281 (40 x 28 in.)

art. 3552 (28 x 40 in.)





art. 1041 (20 x 28 in.)

Salorm OF REPAIRS

art. 1680 (28 x 40 in.)



art. 1196 (20 x 28 in.)



art. 1088 (28 x 20 in.)



art. 1089 (28 x 20 in.)



art. 1092 (28 x 20 in.)





art. 5583 (28 x 40 in.)



art. 1445 / ES

(20 x 28 in.)



Sal erm COSHETICS



PREMIUM art. 5676+5679 (methacrylate cube) / 220V art. 5677+5679 (methacrylate cube) / 110V (30.71 x 13.39 x 70.87 in.)



art. 6327 (28 x 40 in.)









art. 5843 (40 x 28 in.)

Balan



art. 1177 (11.7 x 16.5 in.) (11.7