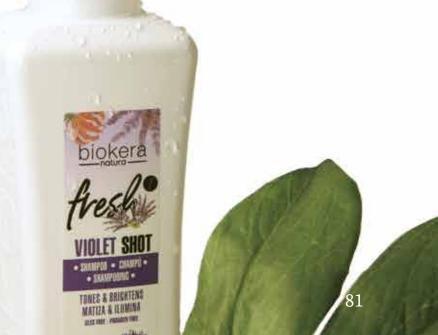

#### biokera natura color PARABEN FREE / 100% VEGAN

Intense, sharp, shiny and long-lasting color.

Its formula with organic plant oils helps to protect the hair fiber and keep color vibrant for longer • Generous coloring power and effective gray coverage . Hair color free from PPD and resorcinol, silicones, paraffin, mineral oils parabens, ethylic alcohol and formaldehyde derivatives. Formulated with volatile ammonia which rapidly disappears from the hair after color application, improving the hair 's post - color condition.

**USE:** mix in ratio of one part color to one part Biokera developer. For Be Blonde shades mix one part color to two parts Extra Platinum activator.

• 2.3 OZ. (art. BKC)

• color chart (art. 3100)

• Horizon card 6,17/7,71/8,21/12,31 (art. 1596)