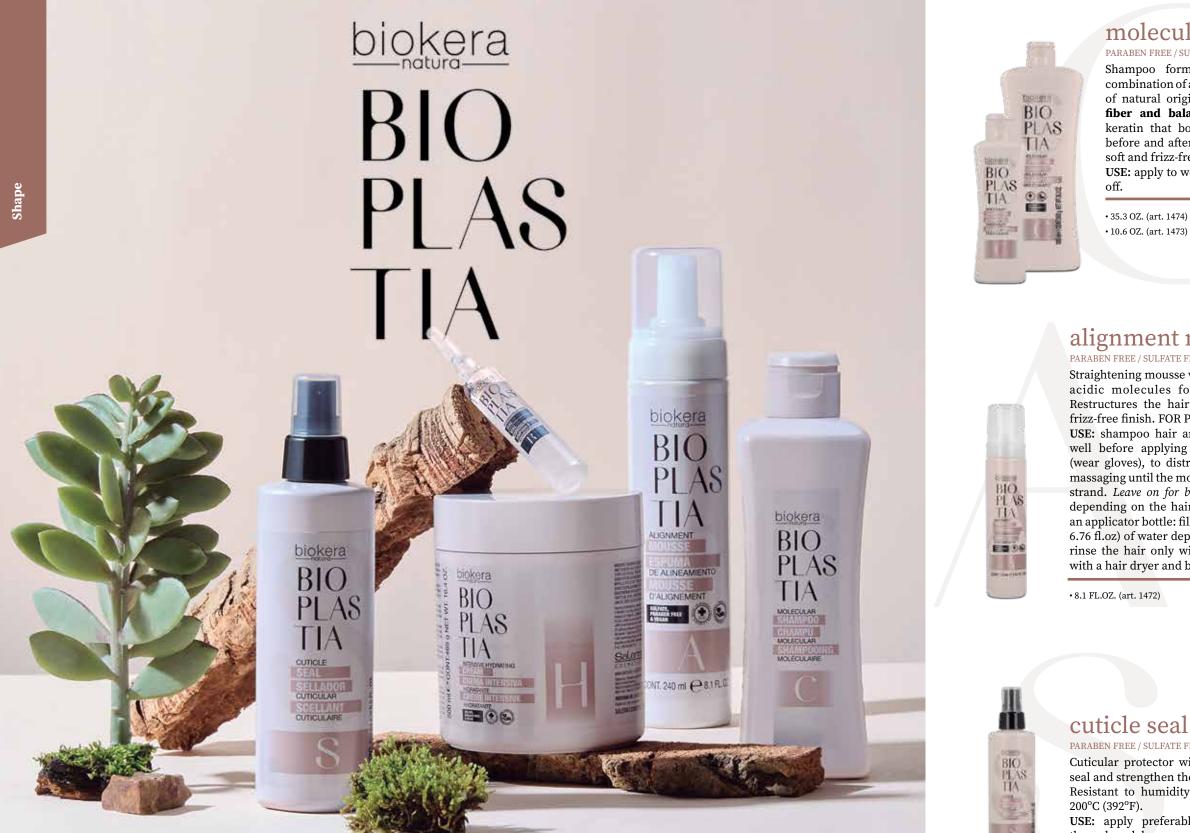

# The botanical solution for all types of frizz.

Straightening mousse with low molecular weight acidic molecules for botanical smoothing. Restructures the hair's bonds for a sleek and frizz-free finish. FOR PROFESSIONAL USE. USE: shampoo hair and dry completely. Shake well before applying the mousse. Use hands (wear gloves), to distribute the product evenly, massaging until the mousse is absorbed into each strand. Leave on for between 50 and 60 minutes depending on the hair type. Rinse lightly using an applicator bottle: fill with 100 to 200 ml (3.38 to 6.76 fl.oz) of water depending on hair length and rinse the hair only with that amount. Dry hair with a hair dryer and brush.

#### molecular shampoo PARABEN FREE / SULFATE FREE / 100% VEGAN

Shampoo formulated with a powerful combination of acid and glycerin molecules of natural origin that **revitalize the hair** fiber and balance pH. Contains vegan keratin that boosts hair fiber resistance before and after the process, to leave hair soft and frizz-free from the very first wash. **USE:** apply to wet hair. Massage then rinse

# nourishing mask

#### PARABEN FREE / SULFATE FREE / 100% VEGAN

Mask that restores and protects hair from within thanks to its vegan keratin and Manketti seed oil that promotes nutrient recovery. Its formula based on glycerin and shea butter reduces frizz and keeps hair soft and smooth. USE: apply to clean, wet hair. Pay special attention to midlengths and ends, massage, leave on for a few minutes then rinse off.

#### alignment mousse

PARABEN FREE / SULFATE FREE / 100% VEGAN

#### intensive hydrating cream PARABEN FREE / SULFATE FREE / 100% VEGAN

Concentrated treatment with thermoactive plant proteins, designed to revitalize hair. The formula promotes intensive hydration, improving hair resistance and manageability. USE: apply to clean damp hair. Pay attention to midlengths and ends, massage, leave for a few minutes then rinse off.

#### reconstructing vial

#### PARABEN FREE / SULFATE FREE / 100% VEGAN

Intensive treatment with glycolic acid and Manketti oil that repairs, strengthens, and controls hair frizz. Thanks to advanced BioCure technology, it acts as a filler on the hair's internal fissures and also strengthens damaged ends. FOR PROFESSIONAL USE.

• 6 x 0.44 FL.OZ. vials pack (art. 1476)

Cuticular protector with flexible polymers that seal and strengthen the cuticle for intense shine. Resistant to humidity and heat defense up to

USE: apply preferably to damp hair. Comb