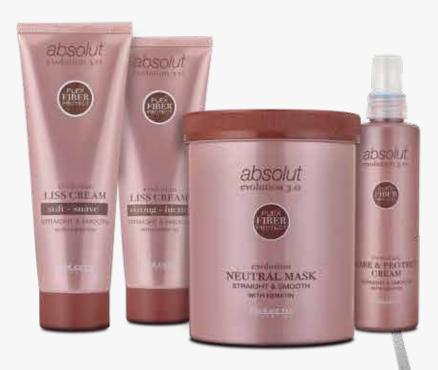

01.3.0

Shape

HT & SMOOTH

KERATIN

SHAVE

Evolution LISS CREAM strong - fuerte

STRAIGHT & SMOOTH

WITH KERATIN

USE: use gloves and a bowl or other nonmetallic receptacle to apply EVOLUTION LISS CREAM (soft or strong). Make partitions as necessary and apply with the help of a comb strand by strand. Apply at least 0.2 inches away from the scalp.

Comb once to align the fibers.

Important: do not cover hair or use additional heat during the exposure time • Check one strand when minimum exposure time has been reached then check again regularly to prevent overexposure • Leave on for the appropriate exposure time (5-30 minutes on color-treated hair and 5-40 minutes on virgin or resistant hair) then rinse with lukewarm water until the product has been completely removed • Blow dry with your fingers then use a flat iron to go over each strand once or twice (the temperature will depend on the hair's condition, but we recommend 300° F for sensitive hair and 356° F for virgin or resistant hair).

Tip: this step can be skipped if hair doesn't have a pronounced curl or is very short and the treatment continued without using an iron. The results may not be so straight. In this case, the exposure time may be increased by a few minutes to compensate as necessary.

• 8.4 OZ. soft (art. 867) • 8.4 OZ. strong (art. 868)

SUCONS CREAM SUCONS FLICTIC SUCONS FLICTIC SUCONS SMOOTH TRAIGHT & SMOOTH TRAIGHT & SMOOTH

see application method

#### evolution neutral mask SULFATE FREE

Neutralizing cream for technical processing, enriched with hydrolyzed keratin. Plex Fiber Protect Technology strengthens and cares for the hair fibers, resulting in straight, soft and shiny hair.

USE: use gloves and a bowl or other non-metallic receptacle to apply evolution NEUTRAL MASK. Apply to strands and comb straight, leaving the product to work for 10 minutes. Rinse off with plenty of water.

• 32.1 OZ. (art. 869)