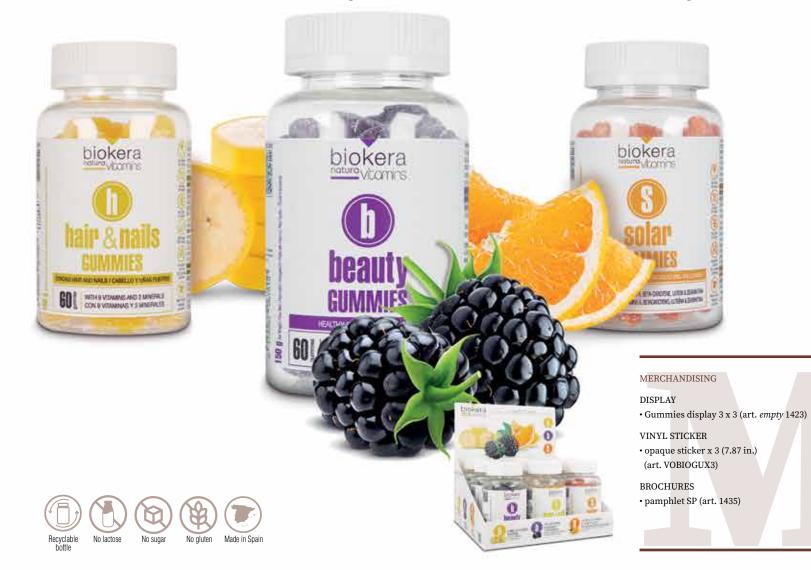

3 OZ. (art. 3923) • 9.1 OZ. (art. 3922)

#### kids & care bi-phase spray PARABEN FREE / SULFATE FREE / 100% VEGAN

Triple-action bi-phase spray. With 100% natural tea tree oil and dimethicones which protect children's hair from unwanted visitors.

\_kids CARE

> tat i due

-----

Also protects from heat, (hair dryers and irons) and sun. Softness, hydration and shine without build-up.

USE: spray onto hair and massage for even coverage. Leave-In. Proceed as usual.

• 6.6 OZ. (art. 3993)



• Kids & Care shampoo + bi-phase pack (cód. 3992)

Superpowers against unwanted visitors!





• Shampoo - bi-phase desktop poster (art. 2460)

#### POSTER

- shampoo-bi-phase poster (art. 2462)
- Lucrecia poster (art. 1177)

# Bio ke ra

# The natural way



# the delicious way to take care of yourself





COENZYME 010





AGED SKIN

REJUVENATED SKIN

#### hair & nails gummies

PARABEN FREE / SULFATE FREE / 100% VEGAN

Food supplement based on vitamins and minerals with sweeteners to boost the health of hair and nails. USE: take 3 gummies at any time during the day. Treatment recommended for a period of 3 months, with optimal results typically observed at 6 months. Results can vary from one person to another.

• 150 g / 60 gummies (art. 1400)

strong hair and nails

banana flavour

#### beauty gummies

PARABEN FREE / SULFATE FREE

Food supplement based on vitamins, collagen, and hyaluronic acid with sweeteners to reinforce skin health and the formation of collagen.

USE: take 3 gummies at any time during the day. Treatment recommended for a period of 3 months, with optimal results typic