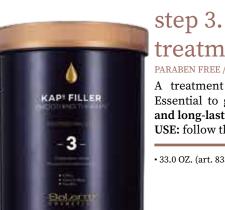

strengthen the cuticle for intense shine. Resistant to humidity and heat defense up to

USE: apply preferably to damp hair. Comb



#### MERCHANDISING

• professional kit (art. 1523) • maintenance (art. 1521) CATALOGUE ES / USA (art. 1558) ES / FR (art. 1559) ES / IT (art. 1560) ES / PT (art 1561) ES / CZ (art. 1562) ES / RU (art. 1563)

# **KAP<sup>s</sup> FILLER** SMOOTHING THERAPY PROFESSIONAL LINE

KAP<sup>®</sup> FILLER

Two simultaneous actions: produces a straight finish and treats hair damaged by external aggressions.





KAP<sup>§</sup> FILLER



#### step 1. treatment shampoo PARABEN FREE / SULFATE FREE

A treatment shampoo developed to make straightening easier and longer-lasting. Paraben and sulfate free. **USE:** follow the Salerm Cosmetics method.\*

• 18.3 OZ. (art. 831)



A treatment mask that finalizes the process. Essential to guarantee deep down nourishment and long-lasting straightening. **USE:** follow the Salerm Cosmetics method.\*

• 33.0 OZ. (art. 833)

#### \* salerm cosmetics method

- Wash hair with the treatment shampoo, step 1.
- Dry the hair using a hairdryer but no brush.
- Divide the hair into 4 sections and apply duactive liss serum, step 2 as follows:
- shake before use, place in the applicator bottle, and spray evenly onto smaller sections starting from the neck and so on over the rest of the hair. Leave to work for 15 to 30 minutes.
- Rinse lightly with a little warm water just enough to remove any excess product then **blow dry**.
- Use a flat iron on small separations from root to tip 5 to 10 times (maximum 356°F on color treated hai