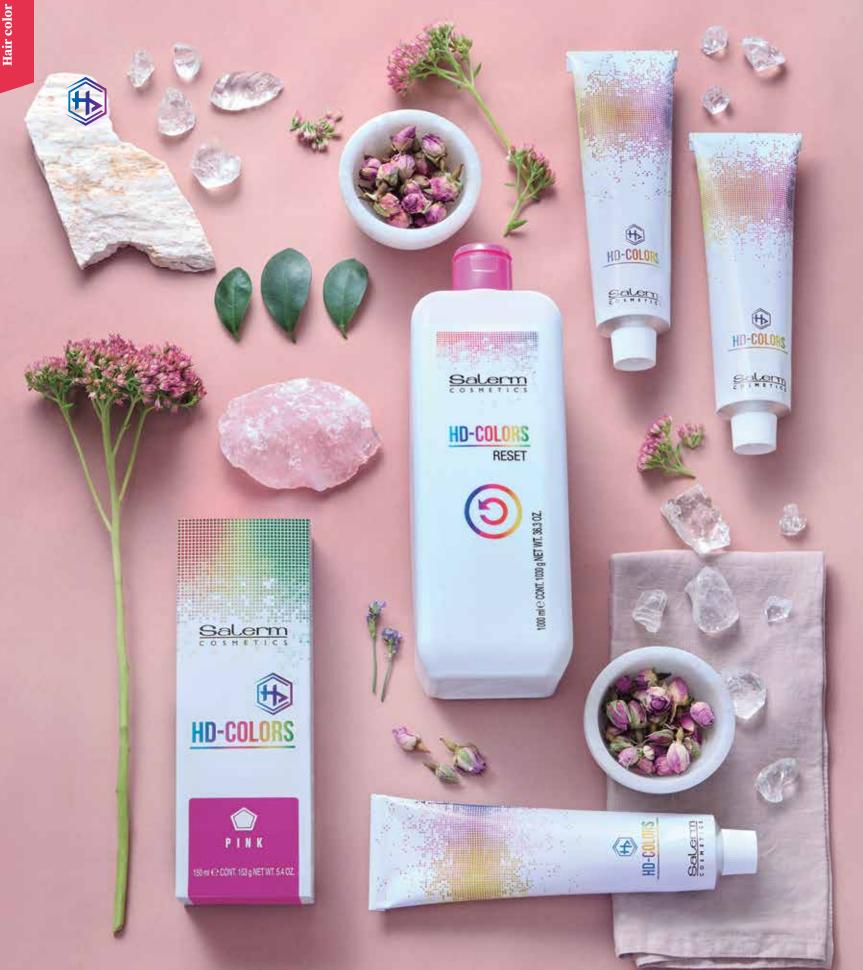

# hd colors

#### PARABEN FREE / SULFATE FREE / 100% VEGAN

Direct, on-trend color with High Definition Color System technology that sets it apart from the rest • Intense, bold and untamed pigments that break established molds and offer unimagined color definition.

A long-lasting semi-permanent color system free from hydrogen peroxide and ammonia. Ideal for light bases or lightened hair • Passionate tones and 1 neutral (CLEAR) \*, to create pastel shades; hair color that opens the door to hundreds of combinations.

#### hd colors reset PARABEN FREE / 100% VEGAN

Removes semi-permanent color with the maximum respect for hair. USE: apply the product to dry hair using a gentle massaging motion then use a comb to distribute evenly.