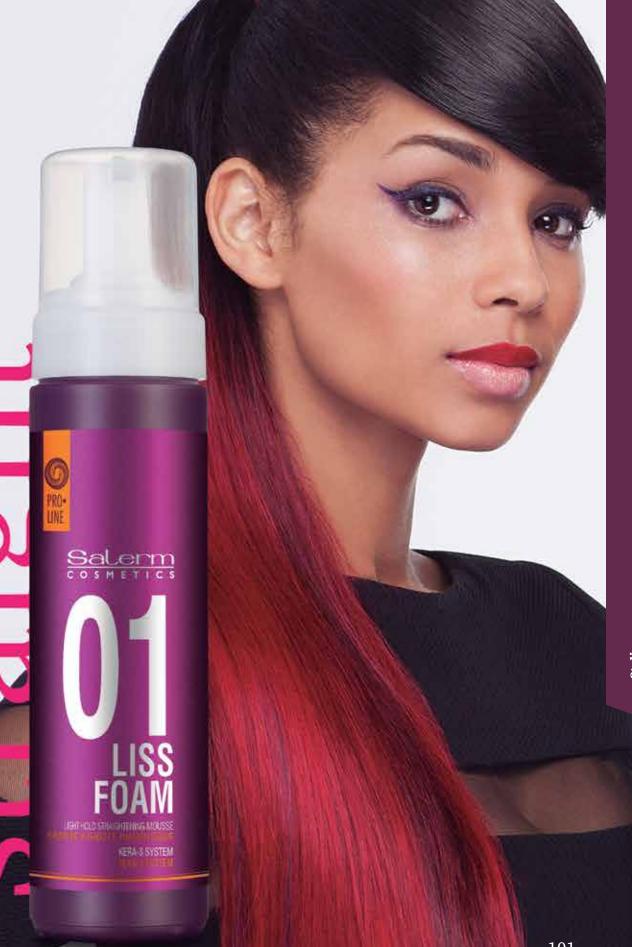

% VEGAN EXTRA-STRONG HOLD CURL MOUSSE.

Quickly absorbed, maximum hold mousse. Long-lasting hold without build-up. Enriched with hyaluronic acid for hydrated and well defined curls.

With anti-humidity and active color-protecting ingredients. Free from alcohol.

**USE: shake before use.** Apply to damp hair. Do not rinse.

curl foam 02 PARABEN FREE / SULFATE FREE

#### MEDIUM HOLD CURL FOAM.

A light mousse to create defined, flexible, natural and hydrated curls.

The Kera-3 System keratin complex repairs and replenishes hair.

Heat activated technology with a thermo-protective action. Long-lasting, build-up free results.

**USE:** apply to clean damp hair or dry hair. Activate with a hairdryer or styling iron for amazing results.

• 10.5 OZ. (art. 2102)

CUILS

• 6.8 FL. OZ. (art. 2108)



Styling

# er hairsprays



• 21.5 OZ.

• 14.5 OZ.

• 1.8 OZ.

• 18.3 OZ

• 12.2 OZ.

strong (art. 480)

salenn





|