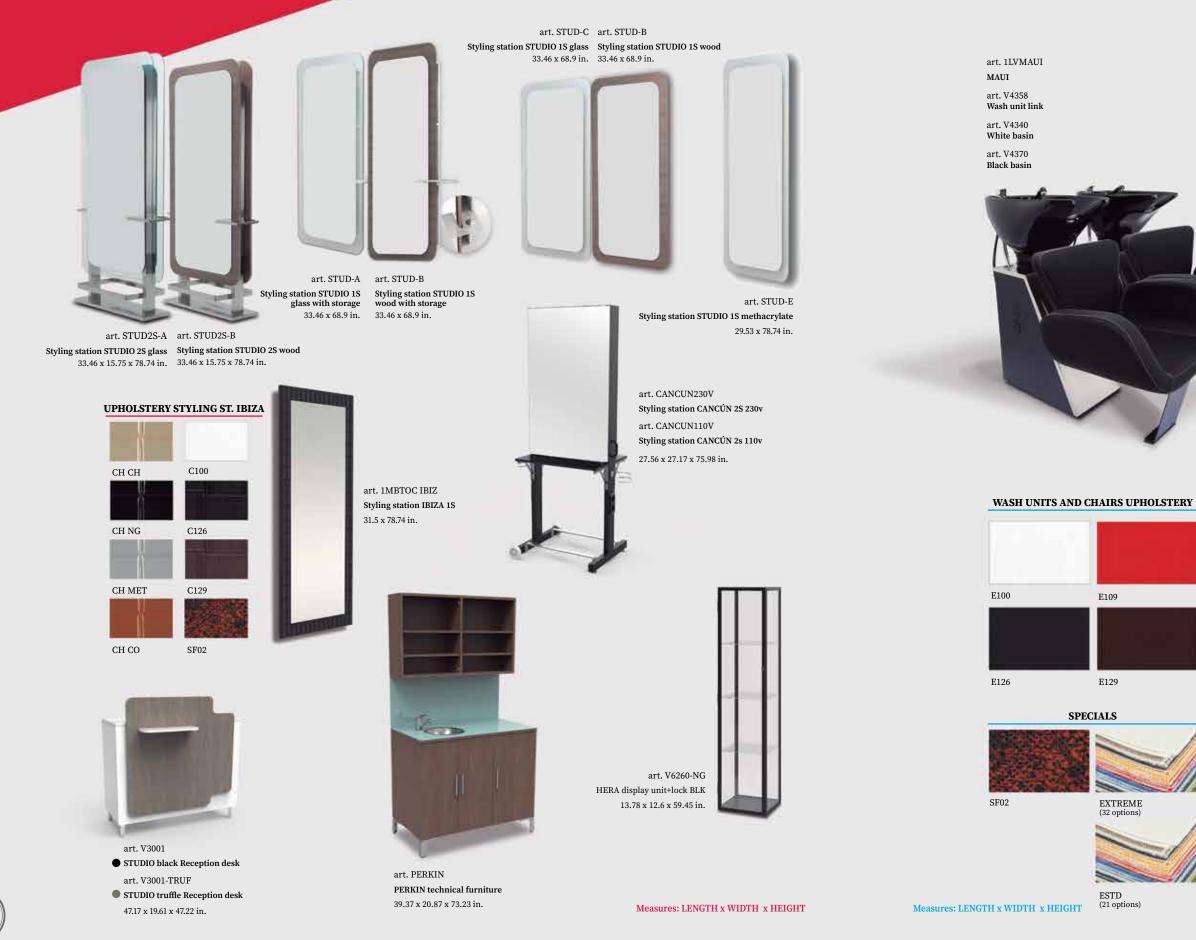

7+5679 (methacrylate cube) / 110V (30.71 x 13.39 x 70.87 in.)



art. 6327 (28 x 40 in.)









art. 5843 (40 x 28 in.)

Balan



art. 1177 (11.7 x 16.5 in.) (11.7 x 16.5 in.) (11.7 x 16.5 in.) print on both sides

art. 2461 art. 2462



(11,7 x 16,5 in.)



art. 1232 (28 x 40 in.)



art. 1233 (28 x 40 in.)



art. 1235 (28 x 40 in.)



art. 1224 (40 x 22,4 in.)

OPAQUE STICKER art. VOSCLE / SP art. VOSCLI/ USA art. VOSCLF / FR art. VOSCLIT / IT art. VOSCLP / PT art. VOSCLR / RU (5.12 x 8.66 in.)

S

WHITE 19

art. 5678

(20 x 14.57 x 64.96 in.)



art. V4450 (9.84 x 5.91 in.)

Poster sucker art. 6061



**V**7403





Card holder art. Tarjetero



HAIRLAB stand art. 1438 (17.72 x 11.02 x 68,31 in.)



HAIRLAB desk art. 1439 (9.84 x 9.06 x 16.73 in.)



## We bring your salon TO LIFE.





art. 1LVTOKIO TOKIO

Wash unit link art. V4340 White basin

> Black basin art. V4349 **Right shelf**

art. V4350 Left shelf

> art. 1LVAMAZONAS AMAZONAS

art. V4357 Wash unit link

art. V4172 White basin

art. V4173 Black basin











art. L222 NASAU

art. V4358 Wash unit link

art. V4340 White basin

art. V4370 Black basin