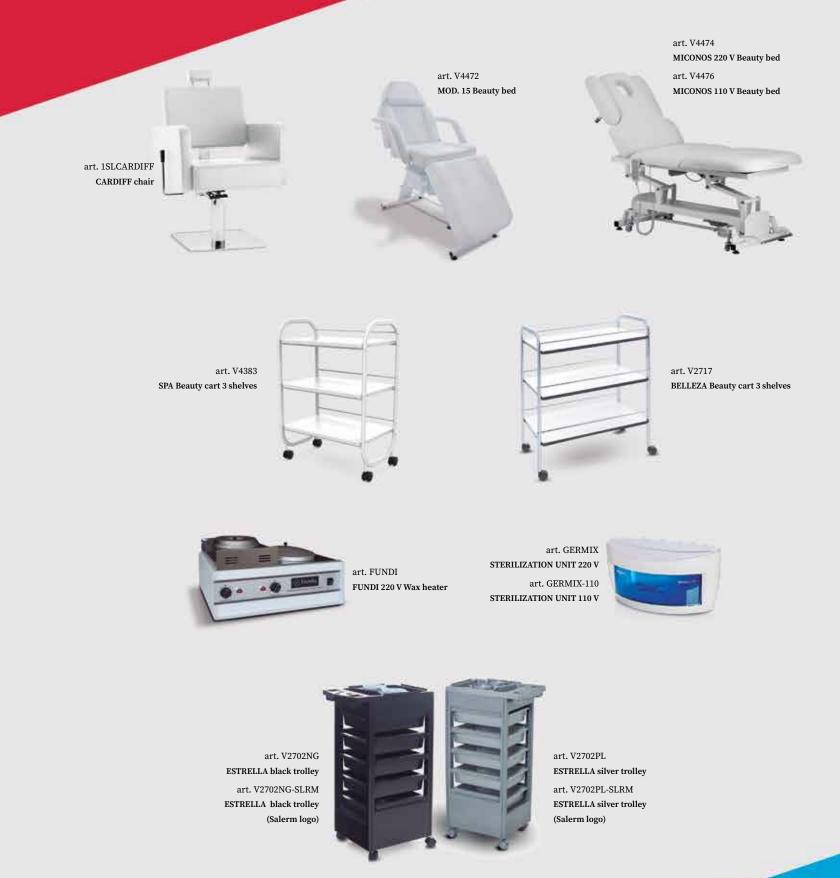

art. 1224 (40 x 22,4 in.)

OPAQUE STICKER art. VOSCLE / SP art. VOSCLI/ USA art. VOSCLF / FR art. VOSCLIT / IT art. VOSCLP / PT art. VOSCLR / RU (5.12 x 8.66 in.)

S

WHITE 19

art. 5678

(20 x 14.57 x 64.96 in.)



art. V4450 (9.84 x 5.91 in.)

Poster sucker art. 6061



**V**7403





Card holder art. Tarjetero



HAIRLAB stand art. 1438 (17.72 x 11.02 x 68,31 in.)



HAIRLAB desk art. 1439 (9.84 x 9.06 x 16.73 in.)



## We bring your salon TO LIFE.





art. 1LVTOKIO TOKIO

Wash unit link art. V4340 White basin

> Black basin art. V4349 **Right shelf**

art. V4350 Left shelf

> art. 1LVAMAZONAS AMAZONAS

art. V4357 Wash unit link

art. V4172 White basin

art. V4173 Black basin











art. L222 NASAU

art. V4358 Wash unit link

art. V4340 White basin

art. V4370 Black basin