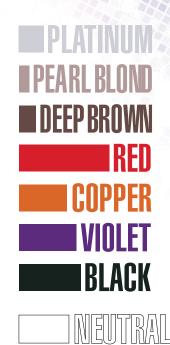

| • 9. | .8 OZ.                  | • |
|------|-------------------------|---|
|      | platinum (art. 1264)    |   |
|      | pearl blond (art. 1265) |   |
|      | deep brown (art. 1266)  |   |
|      | red (art. 1267)         |   |
|      | copper (art. 1268)      |   |
|      | violet (art. 1269)      |   |
|      | black (art. 1272)       |   |
|      | · /                     |   |

2.0 OZ. sachet red (art. 1267S) violet (art. 1269S) black (art. 1272S)