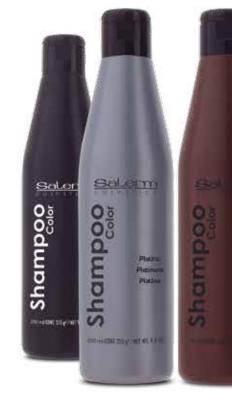

# shampoo color

100% VEGAN

Range of shampoos which add color. USE: apply to wet hair, leave to work for 2 minutes and then rinse.

•9.0 OZ.

black (art. 908) platinum (art. 909) brown (art. 910) mahogany (art. 913)