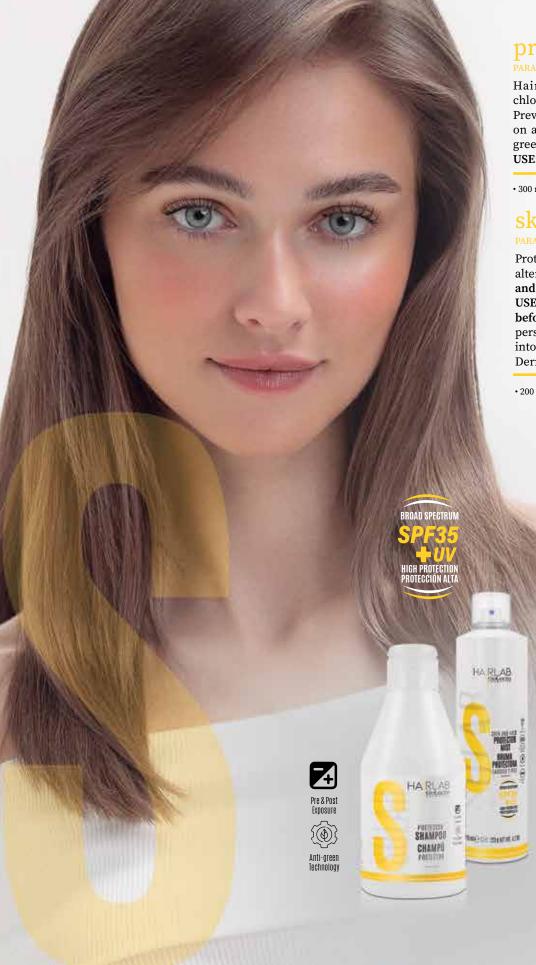

#### protector shampoo PARABEN FREE / SULFATE FREE / 100% VEGAN

Hair care shampoo that gently cleanses, eliminating chlorine and salt residues, and revitalizes sun-damaged hair. Prevents frizz and keeps hair soft and shiny. Formula based on anti-green technology that prevents the appearance of green tones.

USE: Apply to wet hair. Massage and rinse.

• 300 ml (art.1482)

#### skin and hair protector mist PARABEN FREE / SULFATE FREE / 100% VEGAN

Protective mist for hair and face. Prevents burns, hair color alterations and keratin damage. No oily buildup. With UVA and UVB filters.

USE: Shake. Apply to dry skin and/or hair 30 minutes before sun exposure. Reapply every 2 hours, or following perspiration, swimming or towel drying. Do not spray into or near eyes, or onto irritated or damaged skin. Dermatologically tested.

• 200 ml (art.1481)

• 200 ml (art.1501)

PATENT

Patented photo-adaptive

protection

Dry touch

UVA

UVA Protection