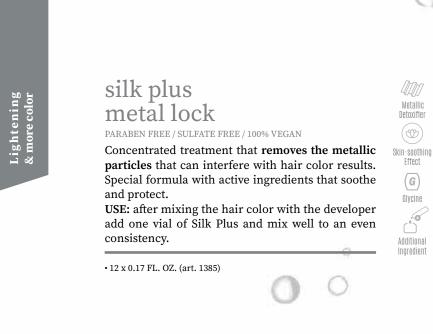

• 42.3 OZ. (art. 1352) • 10.6 OZ. (art. 1353)

silk plus metal lock PARABEN FREE / SULFATE FREE / 100% VEGAN

• 12 x 0.17 FL. OZ. (art. 1385)