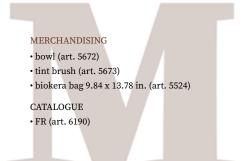

#### MERCHANDISING

- bowl (art. 5672)
- tint brush (art. 5673)
- VINYL STICKER
- window sticker sp. (art. VOBIOEXE)
- styling station sp. (art. VOBIOTOE)