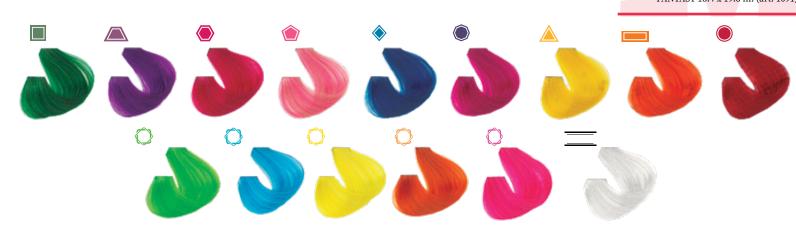

#### PARABEN FREE / SULFATE FREE / 100% VEGAN

Direct, on-trend color with High Definition Color System technology that sets it apart from the rest • Intense, bold and untamed pigments that break established molds and offer unimagined color definition.

A long-lasting semi-permanent color system free from hydrogen peroxide and ammonia. Ideal for light bases or lightened hair • Passionate tones and 1 neutral (CLEAR) \*, to create pastel shades; hair color that opens the door to hundreds of combinations.

- fantasy shades 5.4 OZ. pink (art. 1060) fuchsia (art. 1061) red (art. 1062) orange (art. 1063) vellow (art. 1064) green (art. 1065) blue (art. 1066) purple (art. 1067) violet (art. 1068)
- fluor shades 5.4 OZ. candy pink (art. 1071) green kryptonite (art. 1072)
- jazzy yellow (art. 1073) mystic blue (art. 1074) orange pumpkin (art. 1075)
- \* CLEAR (art. 1069)