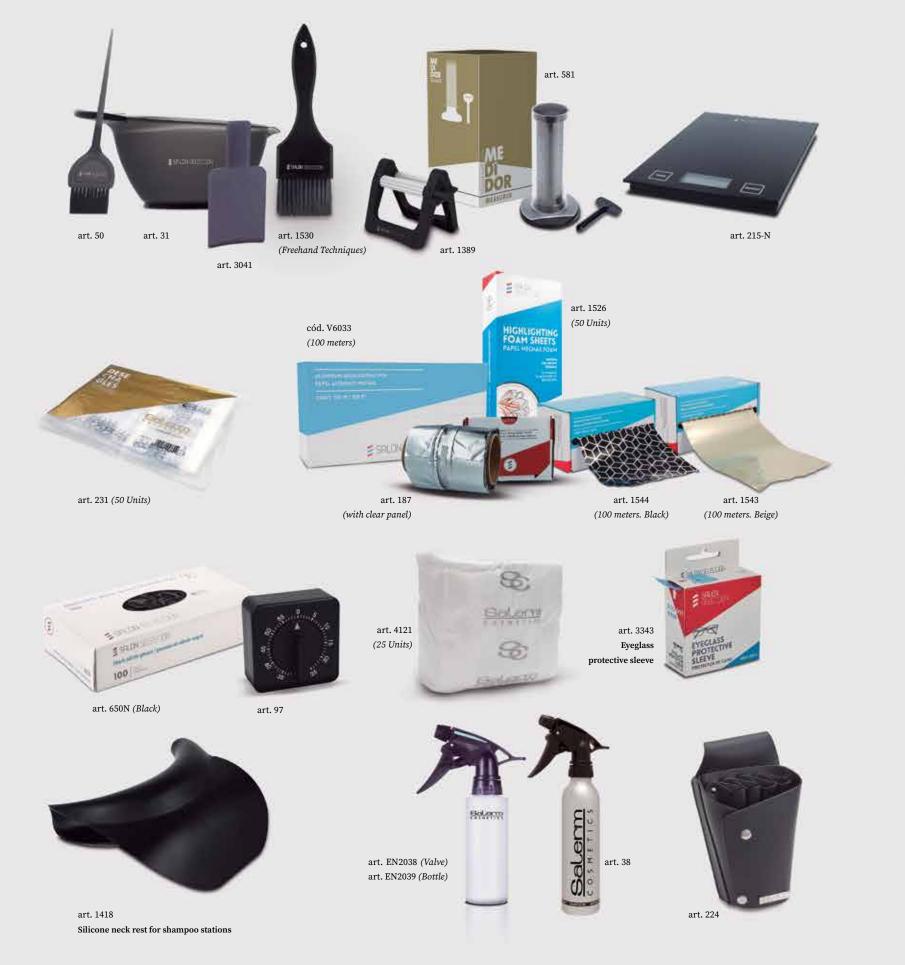

Roll-on wall support

• Wax cartridge 5.06 OZ. (art. EN661)

• 1 Large head (body) • 1 Small head (facial) • 5 Spare rollers USE: connect the appliance to the mains. Place a roll-on cartridge in the applicator gun and this, in turn, in the Clean Wax base. In a few moments the wax will be ready to use.

• roll on case 220v (art. 222) • roll beauty bed paper (art. 77021) • wax cartridge 5.06 OZ. (art. EN661)



Beauty

#### follicular inhibitor

PARABEN FREE / SULFATE FREE

Treatment to delay the reappearance of hair.

USE: distribute the contents of one vial over the area of skin to be treated and massage gently to spread evenly and enhance the absorption of the formula's active ingredients. Do not rinse.

• 8 packs x 4 vials x 0.44 FL.OZ. (art. 2264)

# hair removal

# Mer chan di Sing









art. 294-BN art. 293-BN art. 292-BN art. 291-BN (1 in.) (1.3 in.)

(1.7 in.) (2.1 in.)



art. 765S / 765SN- 5" Scissors art. 759S / 759SN- 5,5" Scissors art. 764S / 764SN- 6" Scissors art. 766S / 766SN- 7" Scissors art. 763S / 763SN- 5,5" Thinning scissors



art. 1437 Grip & cut (hair gripper)







art. 290-BN (2.6 in.)

art. KUT

art. 296SS (Square) (Styling)



art. CKUT







art. V4171





art. ESPEJO-NG







art. 1572 (28 x 40 in.)



art. 3553 (28 x 40 in.)



Sal

Salerm

art. 1234 (28 x 40 in.)



Yegan

TATING 1

art. 1175 (28 x 40 in.)



art. 1281 (40 x 28 in.)

art. 3552 (28 x 40 in.)





art. 1041 (20 x 28 in.)

Salorm OF REPAIRS

art. 1680 (28 x 40 in.)



art. 1196 (20 x 28 in.)



art. 1088 (28 x 20 in.)



art. 1089 (28 x 20 in.)



art. 1092 (28 x 20 in.)