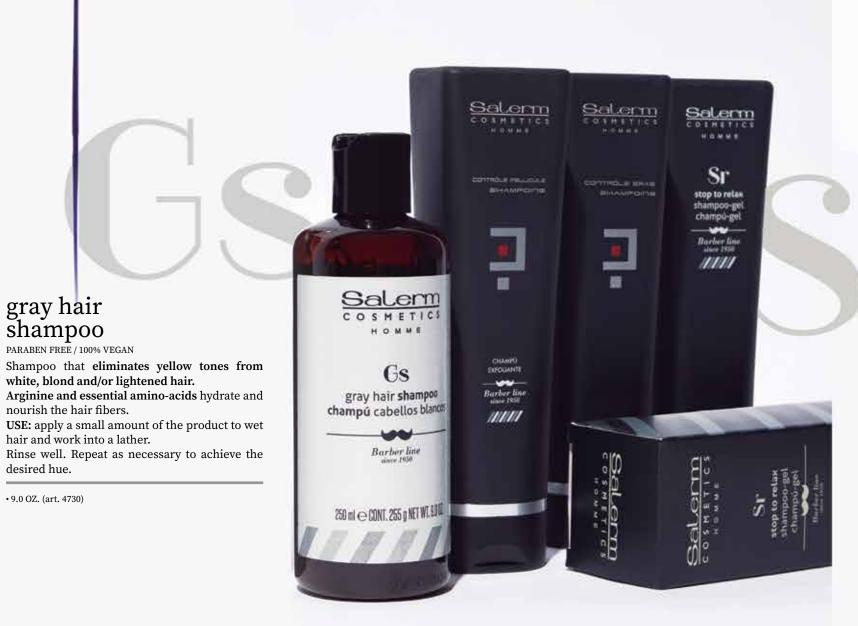

### white hair shampoo

PARABEN FREE / 100% VEGAN

Shampoo for gray, lightened or blond hair. Progressively eliminates brassy tones and provides vitamins (A, B, E and H) to boost the brightness of gray and blond hair.

USE: apply to wet hair. Massage to a lather, leave for a few minutes then rinse.

• 42.3 OZ. (art. 1346) • 10.6 OZ. (art.1347)

VITAMIN A + E