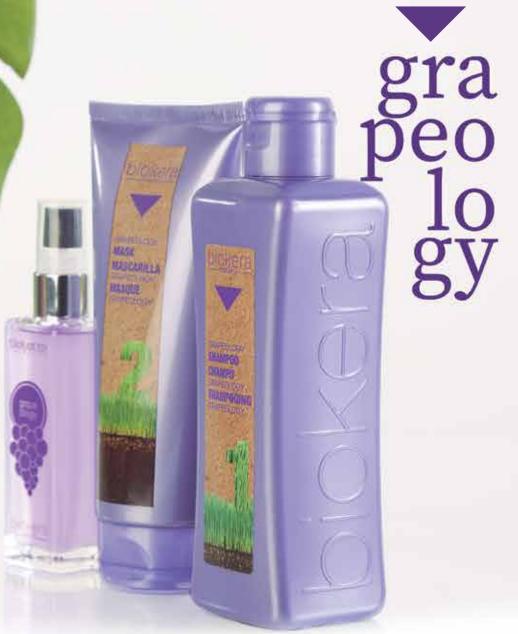

#### biokera natura color PARABEN FREE / 100% VEGAN

Intense, sharp, shiny and long-lasting color.

Its formula with organic plant oils helps to protect the hair fiber and keep color vibrant for longer • Generous coloring power and effective gray coverage . Hair color free from PPD and resorcinol, silicones, paraffin, mineral oils parabens, ethylic alcohol and formaldehyde derivatives. Formulated with volatile ammonia which rapidly disappears from the hair after color application, improving the hair 's post - color condition.

**USE:** mix in ratio of one part color to one part Biokera developer. For Be Blonde shades mix one part color to two parts Extra Platinum activator.

• 2.3 OZ. (art. BKC)

• color chart (art. 3100)

• Horizon card 6,17/7,71/8,21/12,31 (art. 1596)

• Mimetic card 9,12/7,12/7,70/9,31 (art. 1255)

• Revive card 9,11/8,13/7,27 (art. 1470)

• 4 new shades card *Fc12*/6,6/10,1/5,96 (art. 3103)

• 3 new shades card 5,66 / 5,735 / 6,4 (art. 3104)

#### biokera natura color developer PARABEN FREE / SULFATE FREE

lasting color results.

• 36 OZ. 20 vol. (art. 1742) 30 vol. (art. 1743) 40 vol. (art. 1744)

#### biokera extra platinum activator PARABEN FREE

Special Biokera Natura Color activator for mixing with lightening products or high -lift hair color, with blue and violet pigments. Acts as a source of active oxygen to offer balanced lift and hair care. Easy to use and achieve spectacular and long-lasting color results.