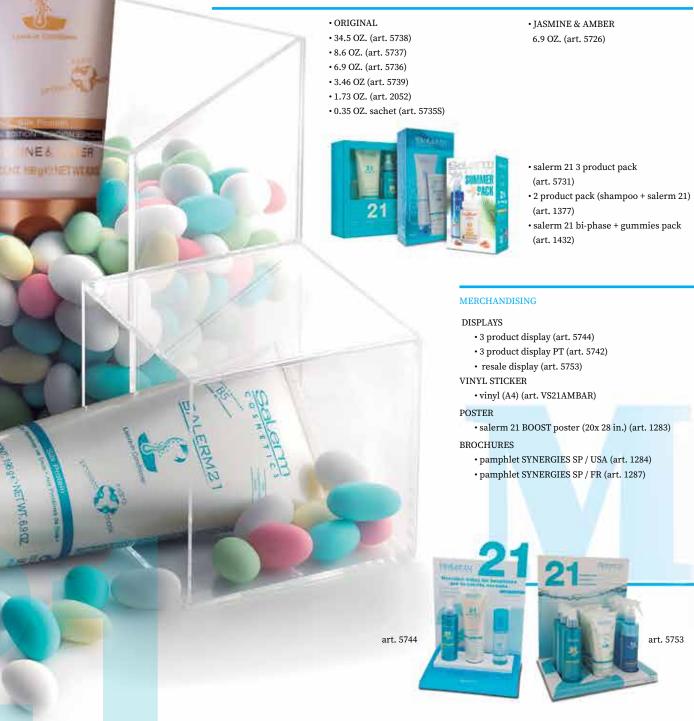

structural defects.

USE: after wetting hair apply a small amount of the product. Lather and rinse. Apply a second time and massage for 3 minutes. Rinse and proceed as usual.



# salerm 21 original salerm 21 jasmine & amber

#### SULFATE FREE

Balem

SALERMOI

Instant leave-in or rinse out conditioner which adds shine and vitality to damaged, processed, porous or dehydrated hair.

**USE Hydrating:** after washing apply a hazelnut sized amount of Salerm 21 and distribute evenly over the hair. Pay special attention to damaged zones and tips. **Do not rinse.** Comb. **USE Mask:** for very badly damaged hair, apply from 0.17 OZ. to 0.34 OZ. *Leave on for 5 minutes.* Rinse and comb

**USE Protector:** to avoid breakages caused by tangling. Apply a hazelnut sized amount to dry hair and comb.



# boost



tha

# salerm 21 boost

#### PARABEN FREE

Repairing, active ingredients concentrated X5 which hydrate and nourish hair to boost shine and silkiness.

They also repair and prevent split ends to control frizz.

**USE:** for intensive action apply the contents of one vial onto clean, damp hair (after washing), *massage, leave for 5 minutes* then rinse off.

• 8 vials x 0.44 FL.OZ. pack (art. 5569)



Anti-pollution shield and thermal protector

Botulinum effect that strengthens the hair fiber

# salerm 21 shampoo

#### PARABEN FREE

**Repairs hair deep down as well as cleansing and hydrating.** Hair is much silkier, stronger and healthier.

With silk proteins, vitamin E and Panthenol. Paraben free. USE: apply a small amount of shampoo to wet hair. Gently massage into hair. Rinse