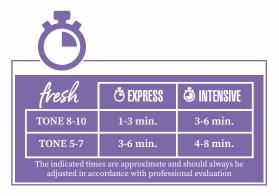

# hd flash mask

PARABEN FREE / SULFATE FREE / 100% VEGAN

Color mask that strengthens hair and boosts shine. Long-lasting, professional results in just 10 minutes. USE: first shampoo hair then, wearing gloves, apply generously section by section before leaving for 2 to 3 minutes to refresh color or, up to 10 minutes to intensify. Rinse off with plenty of water.

| • 9. | .8 OZ.                  | • |
|------|-------------------------|---|
|      | platinum (art. 1264)    |   |
|      | pearl blond (art. 1265) |   |
|      | deep brown (art. 1266)  |   |
|      | red (art. 1267)         |   |
|      | copper (art. 1268)      |   |
|      | violet (art. 1269)      |   |
|      | black (art. 1272)       |   |
|      | · /                     |   |