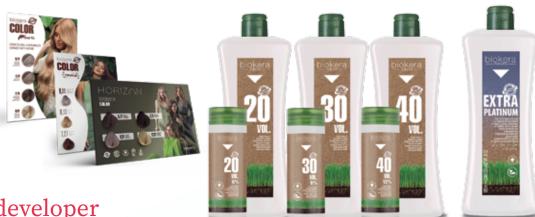

#### developers PARABEN FREE / SULFATE FREE

A cream developer that can be used for both hair color and lightening application. In 4 different strengths to cover all professional technique requirements Provides extraordinary shine, thanks to the excellent condition of the hair fiber following technical processing.

**USE:** mix in a ratio of one-part color to one and a half parts Salerm Cosmetics developer • Blond Magic tones should be mixed in a ratio of one part color to two parts Salerm Cosmetics developer.

• 167.9 OZ. 20 vol. (art. 172GLP)

| 36 OZ. 10 vol. (art. 191LP |
|----------------------------|
| 20 vol. (art. 172LP        |
| 30 vol. (art. 173LP        |
| 40 vol. (art. 174LP        |

05 vol. (art. 170P) 10 vol. (art. 171P) 20 vol. (art. 172P) 30 vol. (art. 173P) 40 vol. (art. 174P)

- 8.1 OZ. 20 vol. (art. 352LP) 30 vol. (art. 353LP) 40 vol. (art. 354LP)
- 3.8 FL.OZ.20 vol. (art. 312LP) 30 vol. (art. 313LP)
- ACTIVATOR
- 36 OZ. (art. 170LP)
- 8.1 OZ. (art. 310LP)

| ( |  |
|---|--|
| ( |  |
| ( |  |
| ( |  |
|   |  |
|   |  |
|   |  |
|   |  |
|   |  |
|   |  |
|   |  |
|   |  |
|   |  |
|   |  |
|   |  |
|   |  |
|   |  |
|   |  |
|   |  |
|   |  |
|   |  |
|   |  |
|   |  |
|   |  |
|   |  |
|   |  |
|   |  |
|   |  |
|   |  |
| 6 |  |
| 6 |  |
| 6 |  |
| 6 |  |
| 6 |  |
| 6 |  |
| 6 |  |
|   |  |
|   |  |
|   |  |
|   |  |
|   |  |
|   |  |
|   |  |
|   |  |
|   |  |