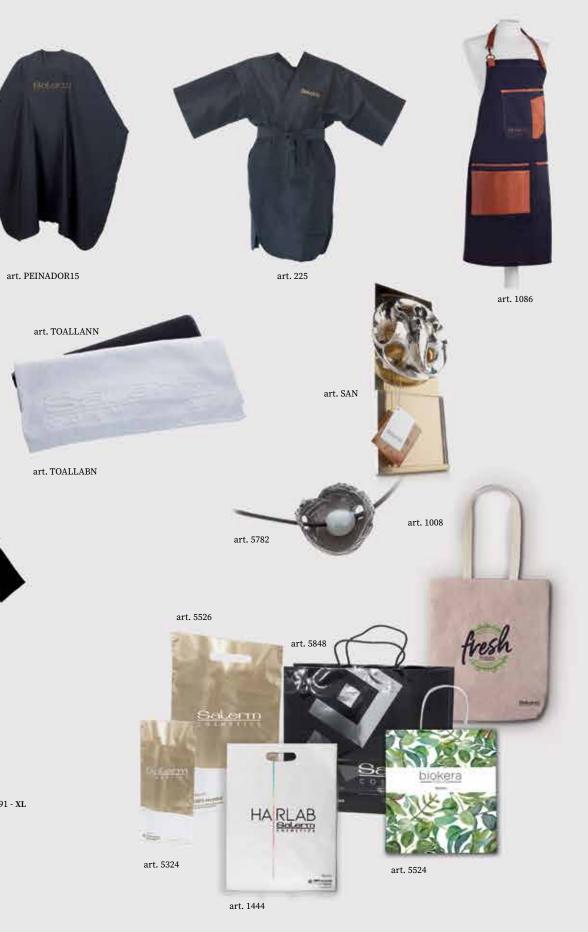

#### MERCHANDISING

- scalp massager brush (art. 1442)
- hairlab bag 15.75 x 20 in. (art. 1444)

#### DISPLAYS

- Stand (17.72 x 59 x 11 in.) (art. 1438)
- Desk (9.84 x 16.7 x 9 in.) (art. 1439)

#### GLORIFIERS

- Biomarine instant conditioner (art. 1447)
- Multi-protein shampoo (art. 1448)
- Straightening spray (art. 1449)
- Volumizing lotion (art. 1450)
- Color longer shampoo (art. 1451)
- Energizing lotion (art. 1452)
- Glow waterproof spray (art. 1529)

#### POSTER

• Hairlab poster (20 x 28 in.) (art. 1445)

#### CATALOGUE

- SP (art. 1446)
- USA (art. 1462)
- FR (art. 1463)
- IT (art. 1465)
- PT (art. 1466)

shampoos

| 5 |                   | 05        |                      |                      |                      | ALL HAIR TYPES          | 5                      |                           |                     | TRI<br>ST              | ATED<br>RAIGHTENED P   | AIR                            | TREATED HAIR<br>COLOR TREATED<br>PERMED |                                    |  |
|---|-------------------|-----------|----------------------|----------------------|----------------------|-------------------------|------------------------|---------------------------|---------------------|------------------------|------------------------|--------------------------------|-----------------------------------------|------------------------------------|--|
| T |                   |           | A MAR                |                      | Až                   |                         |                        |                           |                     |                        |                        |                                |                                         | 7                                  |  |
| Γ | PERFECT FOR       | hydration | regular<br>cleansing | regular<br>cleansing | regular<br>cleansing | hair shaft<br>hydration | hydration<br>fine hair | deep<br>down<br>cleansing | hydration reconstr. | bioplastia<br>mainten. | kapsfiller<br>mainten. | keratin<br>absolut<br>mainten. | treated<br>hair care                    | treat. +<br>color hair<br>protect. |  |
|   | NOURISHING        |           | 0                    |                      |                      | •                       | •                      | 0                         |                     | •                      | •                      | •                              | •                                       | 0                                  |  |
|   | HYDRATING         | •         | 0                    |                      |                      |                         |                        | 0                         |                     | •                      | •                      | •                              |                                         | •                                  |  |
|   | VOLUME            | •         | 0                    | 0                    | 0                    | •                       |                        |                           | •                   | •                      | 0                      | 0                              | 0                                       | •                                  |  |
|   | EASY RINSE        | •         | •                    | •                    | •                    | •                       | •                      | •                         | •                   | •                      | •                      | •                              | •                                       | •                                  |  |
|   | EASY COMB         | •         | 0                    | 0                    |                      | •                       | •                      | 0                         | •                   | •                      | •                      | •                              | •                                       | •                                  |  |
|   | FEEL              | •         | 0                    | 0                    | 0                    | •                       |                        | 0                         |                     |                        |                        | •                              | •                                       |                                    |  |
|   | SHINE             | •         | 0                    | 0                    | 0                    | •                       | •                      | 0                         | •                   | •                      | •                      |                                | •                                       | •                                  |  |
|   | CLEANING<br>POWER | •         | $\bigcirc$           | $\bigcirc$           |                      | •                       | •                      |                           | •                   |                        | •                      | •                              | •                                       | •                                  |  |
|   | PARABEN           | FREE      |                      | FREE                 |                      | FREE                    | FREE                   | FREE                      | FREE                | FREE                   | FREE                   | FREE                           | FREE                                    | FREE                               |  |
|   | SULFATE           |           |                      |                      |                      | FREE                    |                        |                           |                     | FREE                   | FREE                   | FREE                           |                                         |                                    |  |