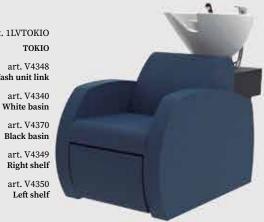

5679 (methacrylate cube) / 110V (30.71 x 13.39 x 70.87 in.)



art. 6327 (28 x 40 in.)









art. 5843 (40 x 28 in.)

Balan



art. 1177 (11.7 x 16.5 in.) (11.7 x 16.5 in.) (11.7 x 16.5 in.) print on both sides

art. 2461 art. 2462



(11,7 x 16,5 in.)



art. 1232 (28 x 40 in.)



art. 1233 (28 x 40 in.)



art. 1235 (28 x 40 in.)



art. 1224 (40 x 22,4 in.)

OPAQUE STICKER art. VOSCLE / SP art. VOSCLI/ USA art. VOSCLF / FR art. VOSCLIT / IT art. VOSCLP / PT art. VOSCLR / RU (5.12 x 8.66 in.)

S

WHITE 19

art. 5678

(20 x 14.57 x 64.96 in.)



art. V4450 (9.84 x 5.91 in.)

Poster sucker art. 6061



**V**7403





Card holder art. Tarjetero



HAIRLAB stand art. 1438 (17.72 x 11.02 x 68,31 in.)



HAIRLAB desk art. 1439 (9.84 x 9.06 x 16.73 in.)



## We bring your salon TO LIFE.





art. 1LVTOKIO TOKIO

Wash unit link art. V4340 White basin

> Black basin art. V4349 **Right shelf**

art. V4350 Left shelf

> art. 1LVAMAZONAS AMAZONAS

art. V4357 Wash unit link

art. V4172 White basin

art. V4173 Black basin











art. L222 NASAU

art. V4358 Wash unit link

art. V4340 White basin

art. V4370 Black basin