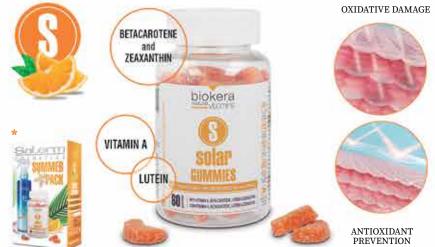

#### protector shampoo PARABEN FREE / SULFATE FREE / 100% VEGAN

Hair care shampoo that gently cleanses, eliminating chlorine and salt residues, and revitalizes sun-damaged hair. Prevents frizz and keeps hair soft and shiny. Formula based on anti-green technology that prevents the appearance of green tones.

USE: Apply to wet hair. Massage and rinse.

• 300 ml (art.1482)

#### skin and hair protector mist PARABEN FREE / SULFATE FREE / 100% VEGAN

Protective mist for hair and face. Prevents burns, hair color alterations and keratin damage. No oily buildup. With UVA and UVB filters.

USE: Shake. Apply to dry skin and/or hair 30 minutes before sun exposure. Reapply every 2 hours, or following perspiration, swimming or towel drying. Do not spray into or near eyes, or onto irritated or damaged skin. Dermatologically tested.

• 200 ml (art.1481)

• 200 ml (art.1501)

PATENT

Patented photo-adaptive

protection

Dry touch

UVA

UVA Protection

۲

No rinsing

#### glow waterproof spray PARABEN FREE / SULFATE FREE / 100% VEGAN

Waterproof hair repair spray. Softens and strengthens the hair fiber, provides heat defense up to 234° C / 453 F, reduces frizz and protects against humidity. Ideal for dry or damaged hair. Effective for up to 10 washes.

Its anti-green technology prevents the appearance of green tones.

USE: Shake well before use. Apply in sections to damp hair and distribute evenly. Activate with heat when drying, applying tension to each strand. Leave in.