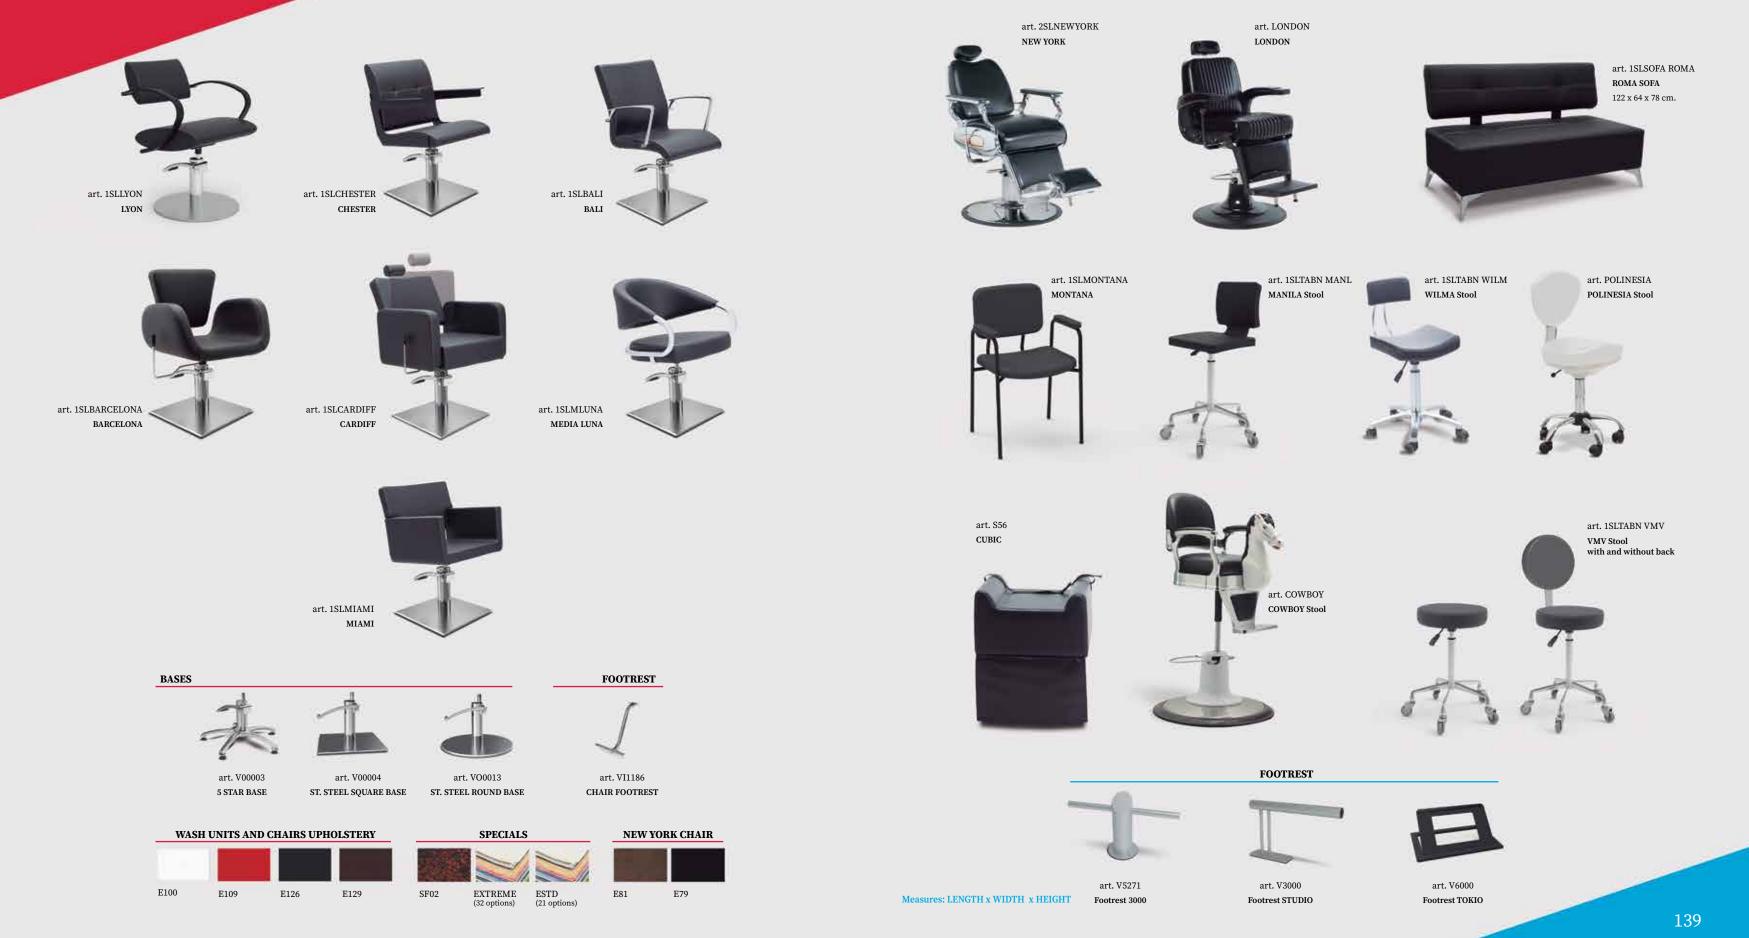

n.)



art. 1224 (40 x 22,4 in.)

OPAQUE STICKER art. VOSCLE / SP art. VOSCLI/ USA art. VOSCLF / FR art. VOSCLIT / IT art. VOSCLP / PT art. VOSCLR / RU (5.12 x 8.66 in.)

S

WHITE 19

art. 5678

(20 x 14.57 x 64.96 in.)



art. V4450 (9.84 x 5.91 in.)

Poster sucker art. 6061



**V**7403





Card holder art. Tarjetero



HAIRLAB stand art. 1438 (17.72 x 11.02 x 68,31 in.)



HAIRLAB desk art. 1439 (9.84 x 9.06 x 16.73 in.)



## We bring your salon TO LIFE.





art. 1LVTOKIO TOKIO

Wash unit link art. V4340 White basin

> Black basin art. V4349 **Right shelf**

art. V4350 Left shelf

> art. 1LVAMAZONAS AMAZONAS

art. V4357 Wash unit link

art. V4172 White basin

art. V4173 Black basin











art. L222 NASAU

art. V4358 Wash unit link

art. V4340 White basin

art. V4370 Black basin