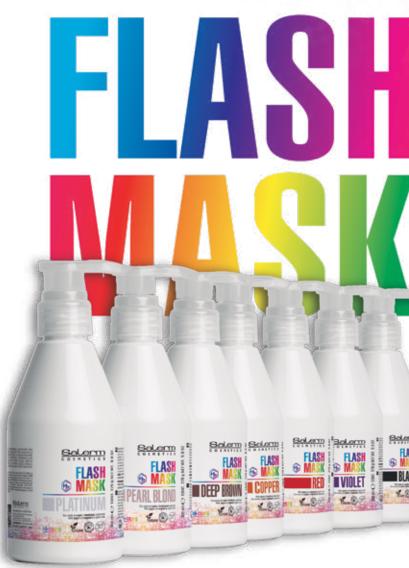

# hd flash mask

PARABEN FREE / SULFATE FREE / 100% VEGAN

Color mask that strengthens hair and boosts shine. Long-lasting, professional results in just 10 minutes. USE: first shampoo hair then, wearing gloves, apply generously section by section before leaving for 2 to 3 minutes to refresh color or, up to 10 minutes to intensify. Rinse off with plenty of water.

| • 9. | .8 OZ.                  | • |
|------|-------------------------|---|
|      | platinum (art. 1264)    |   |
|      | pearl blond (art. 1265) |   |
|      | deep brown (art. 1266)  |   |
|      | red (art. 1267)         |   |
|      | copper (art. 1268)      |   |
|      | violet (art. 1269)      |   |
|      | black (art. 1272)       |   |
|      | · /                     |   |