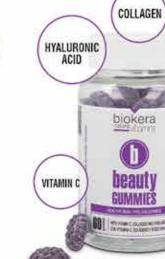

## 24/7 Daily use Hair Food

Vitamin A+B+C

# pomegranate hydration shampoo

Hydrating shampoo for everyday use with vitamins A, B and C for gentle cleansing that respects the natural condition of the hair and scalp. **USE:** apply to wet hair. *Massage* then rinse.

• 370.4 OZ. (art. 1310G)

• 42.3 OZ. (art.1310)

# pomegranate hydration balsam

PARABEN FREE / 100 % VEGAN

Hydrating balsam with vitamins A, B and C designed to leave hair softer, healthier, nourished and radiant. **USE:** apply after shampooing to damp hair. Smooth from mid-lengths to ends then massage and rinse.

• 344.4 OZ. (art. 1313G)

• 39.4 OZ. (art.1313)