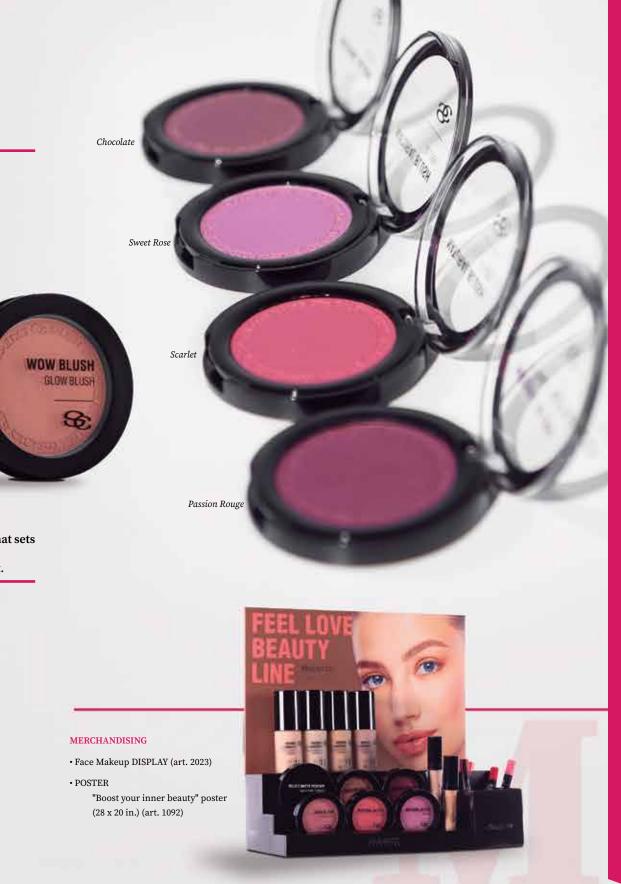

wow blush

PARABEN FREE / SULFATE FREE / 100% VEGAN **Pressed powder with iridescent pigment** for a pop of color and shimmering cheek effect.

• 0.28 OZ. Rose Gold (art. WB01)

## velvet matte powder

PARABEN FREE / SULFATE FREE

Pressed mattifying translucent powder that sets and extends makeup wear. With coconut milk for moisturizing effect.

• 0.39 OZ. Translucent (art. MAT01)

VELVET MATTE POWDER MATTIFYING POWDER

Ś

#### natural foundation

#### MEDIUM COVERAGE FOUNDATION 10 / 20 / 30 / 40

F10

NATURAL SE

@ 15

PARABEN FREE / SULFATE FREE

VELVET HYDRA PRIMER

NATURAL

8

Moderate coverage foundation for a natural, no-shine finish. With **Blue Light Shield** to protect from blue light damage, active ingredients to reduce skin spots and long-lasting deep-action moisturizers.

F30



#### comfort pure color **COLOR EYESHADOW**

PARABEN FREE / SULFATE FREE / 100% VEGAN Brighten up your eyes with long-lasting and easy to wear color.

• 0.058 OZ. in individual box 30 Matte Black (art. SHA30) 31 Lead Gray (art. SHA31) 32 Silver Blue (art. SHA32) 33 Pearl White (art. SHA33) 34 Pearl Blue (art. SHA34) 35 Lilac Brown (art. SHA35) 36 Pink (art. SHA36) 37 Green (art. SHA37) 38 Gold (art. SHA38) 39 Brown (art. SHA39)

31 G ∜**36** € 38 G 33 ≤ 3 39 30 34 37 32



#### matic precision EYELINER

PARABEN FREE / SULFATE FREE Definition, precision and comfort in one simple step.

• 0.022 OZ. twist in individual box 20 Black (art. EYE20) 21 Turquoise (art. EYE21) 22 Brown (art. EYE22)

lashes multiplier

PARABEN FREE / SULFATE FREE Volume multiplying mascara.

• 0.3 FL. OZ. (art. MAS