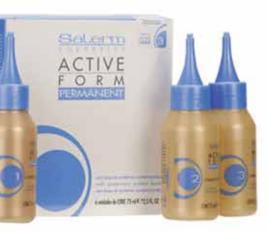

## active form 1+1 neutralizer

PARABEN FREE / SULFATE FREE / 100% VEGAN

A neutralizing liquid especially created for use with Active Form curl system.

USE: mix 1.7 FL.OZ. of Neutralizer with 1.7 FL.OZ. of warm water.

Begin by rinsing off all traces of active form curl system with water.

Without removing the curlers remove excess water with a towel.

Follow up with the neutralizer, starting on the lower areas and finishing on the crown.

• Leave on for 5 minutes. Remove the curlers in the same order as the neutralizer application and

follow up with a second application of Neutralizer paying special attention to the tips.

• Leave on for 5 minutes and then continue to the final rinse.

• 35.8 FL.OZ. (art. 707)

#### active form curl system PARABEN FREE / SULFATE FREE

A stabilizing, gentle, wave creating system

which combines great curl forming strength and excellent hair care.

**USE:** wash the hair. Towel dry.

Wet the hair with the chosen liquid and position curlers. Cover with a plastic cap.

• Leave on time will vary depending on the condition of the hair and will generally be from 5 minutes for partially lightened hair, to 20 / 25 for stubborn hair.

Once the process is completed, rinse with plenty of warm water and follow up by applying Active Form 1+1 neutralizer.

• box of 6 x 2.5 FL.OZ. units

| (art. 250) • 1 Na | tural (art. 251) | • 2 Colored (art. 252) | • 3 Damaged hair (art. 253) |
|-------------------|------------------|------------------------|-----------------------------|
|-------------------|------------------|------------------------|-----------------------------|