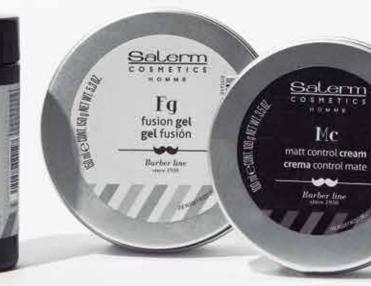

imilar to a wax.

**USE:** take a quantity of the product. Spread over the hands to fuse the active ingredients. Apply to the areas to be shaped.

Its special texture allows for reshaping before its hold sets in.

Preferably apply to damp hair.

On fine hair apply a smaller quantity and preferably when hair is dry.

• 5.3 OZ. (art. 732)

• 1.76 OZ. (art. 756)

#### matt control cream PARABEN FREE / SULFATE FREE

Finishing cream which provides flexible hold as well as extra body. Hold has a dry appearance. Especially designed for fine or medium hair where

enhanced volume and control are required. Perfect for use on dry hair.

USE: place a small quantity on the hands. Spread and distribute over dry hair. Style to create the desired look.

• 1.76 OZ (art. 708) • 0.35 OZ. sachet (art. 731S)



#### strong hair spray

PARABEN FREE / SULFATE FREE / 100% VEGAN

Ultra fast-drying hairspray with flexible and long-lasting hold and no visible post-application build-up. Protective and antioxidant formula, with anti-humidity effect and sun filter. USE: 360° application system.

Spray evenly from a distance of between 10-12 inches from any angle.



#### perfect shave system

SULFATE FREE / 100% VEGAN

Clear, high precision shaving gel for precision results in difficult areas. With hair growth delaying effect. USE: wet the face. Place a small quantity in your hand. Massage onto the area to be shaved. After shaving rinse off. Follow up with our Homme aftershave.

#### • 7 OZ. (art. 723) • 3.5 OZ. (art. 714)

#### aftershave gel

PARABEN FREE / SULFATE FREE / 100% VEGAN

Clear moisturizin