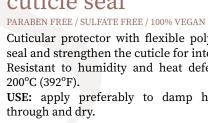

• 6 x 0.44 FL.OZ. vials pack (art. 1476)

Cuticular protector with flexible polymers that seal and strengthen the cuticle for intense shine. Resistant to humidity and heat defense up to

USE: apply preferably to damp hair. Comb