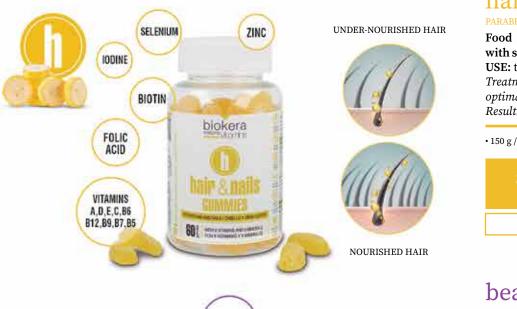

OZ. (art. 3923) • 9.1 OZ. (art. 3922)

#### kids & care bi-phase spray PARABEN FREE / SULFATE FREE / 100% VEGAN

Triple-action bi-phase spray. With 100% natural tea tree oil and dimethicones which protect children's hair from unwanted visitors.

\_kids CARE

> tat i due

-----

Also protects from heat, (hair dryers and irons) and sun. Softness, hydration and shine without build-up.

USE: spray onto hair and massage for even coverage. Leave-In. Proceed as usual.

• 6.6 OZ. (art. 3993)



• Kids & Care shampoo + bi-phase pack (cód. 3992)

Superpowers against unwanted visitors!





• Shampoo - bi-phase desktop poster (art. 2460)

#### POSTER

- shampoo-bi-phase poster (art. 2462)
- Lucrecia poster (art. 1177)

# Bio ke ra

# The natural way



# the delicious way to take care of yourself





COENZYME 010





AGED SKIN

REJUVENATED SKIN

#### hair & nails gummies

PARABEN FREE / SULFATE FREE / 100% VEGAN

Food supplement based on vitamins and minerals with sweeteners to boost the health of hair and nails. USE: take 3 gummies at any time during the day. Treatment recommended for a period of 3 months, with optimal results typically observed at 6 months. Results can vary from one person to another.

• 150 g / 60 gummies (art. 1400)

strong hair and nails

banana flavour

#### beauty gummies

PARABEN FREE / SULFATE FREE

Food supplement based on vitamins, collagen, and hyaluronic acid with sweeteners to reinforce skin health and the formation of collagen.

USE: take 3 gummies at any time during the day. Treatment recommended for a period of 3 months, with optimal results typical