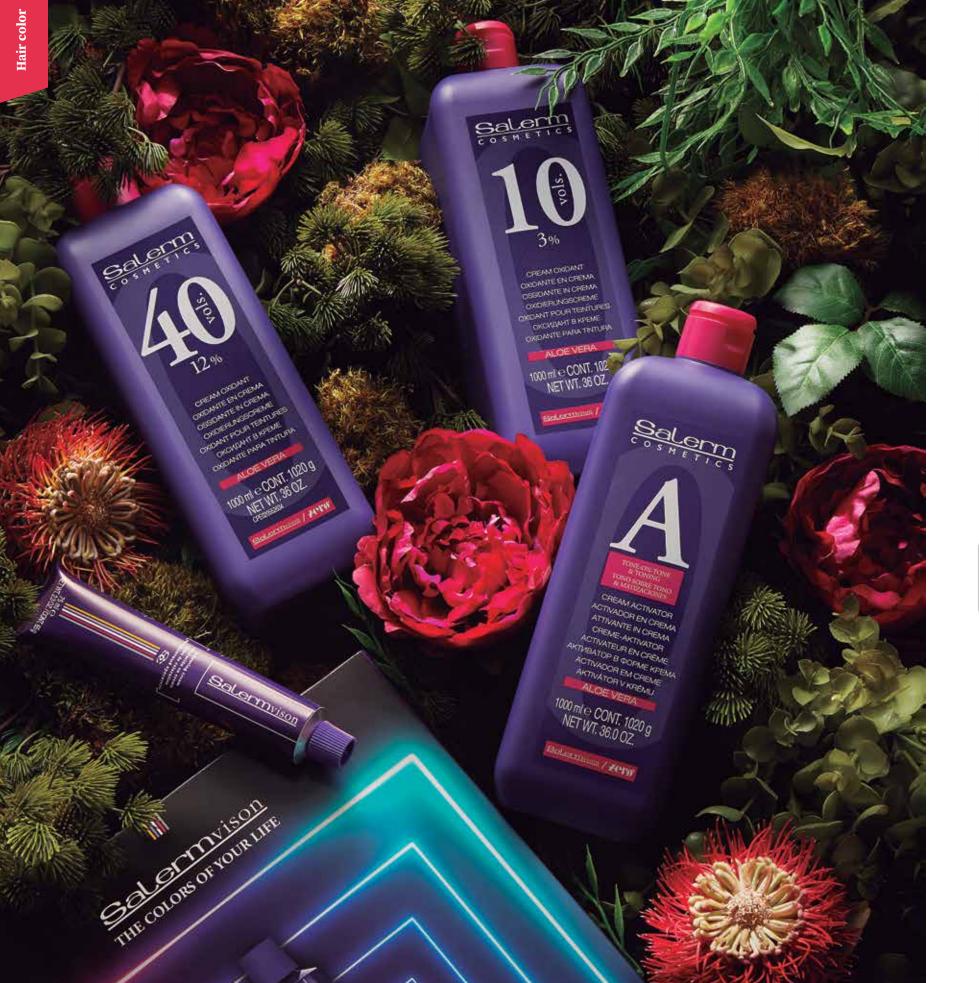

#### developers PARABEN FREE / SULFATE FREE

A cream developer that can be used for both hair color and lightening application. In 4 different strengths to cover all professional technique requirements Provides extraordinary shine, thanks to the excellent condition of the hair fiber following technical processing.

**USE:** mix in a ratio of one-part color to one and a half parts Salerm Cosmetics developer • Blond Magic tones should be mixed in a ratio of one part color to two parts Salerm Cosmetics developer.

• 167.9 OZ. 20 vol. (art. 172GLP)

| 36 OZ. 10 vol. (art. 191LP |
|----------------------------|
| 20 vol. (art. 172LP        |
| 30 vol. (art. 173LP        |
| 40 vol. (art. 174LP        |

05 vol. (art. 170P) 10 vol. (art. 171P) 20 vol. (art. 172P) 30 vol. (art. 173P) 40 vol. (art. 174P)

- 8.1 OZ. 20 vol. (art. 352LP) 30 vol. (art. 353LP) 40 vol. (art. 354LP)
- 3.8 FL.OZ.20 vol. (art. 312LP) 30 vol. (art. 313LP)
- ACTIVATOR
- 36 OZ. (art. 170LP)
- 8.1 OZ. (art. 310LP)

| ( |  |
|---|--|
| ( |  |
| ( |  |
| ( |  |
|   |  |
|   |  |
|   |  |
|   |  |
|   |  |
|   |  |
|   |  |
|   |  |
|   |  |
|   |  |
|   |  |
|   |  |
|   |  |
|   |  |
|   |  |
|   |  |
|   |  |
|   |  |
|   |  |
|   |  |
|   |  |
|   |  |
|   |  |
|   |  |
|   |  |
| 6 |  |
| 6 |  |
| 6 |  |
| 6 |  |
| 6 |  |
| 6 |  |
| 6 |  |
|   |  |
|   |  |
|   |  |
|   |  |
|   |  |
|   |  |
|   |  |
|   |  |
|   |  |