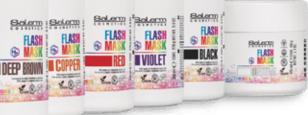

# hd flash mask

PARABEN FREE / SULFATE FREE / 100% VEGAN

Color mask that strengthens hair and boosts shine. Long-lasting, professional results in just 10 minutes. USE: first shampoo hair then, wearing gloves, apply generously section by section before leaving for 2 to 3 minutes to refresh color or, up to 10 minutes to intensify. Rinse off with plenty of water.

| • 9. | .8 OZ.                  | • |
|------|-------------------------|---|
|      | platinum (art. 1264)    |   |
|      | pearl blond (art. 1265) |   |
|      | deep brown (art. 1266)  |   |
|      | red (art. 1267)         |   |
|      | copper (art. 1268)      |   |
|      | violet (art. 1269)      |   |
|      | black (art. 1272)       |   |
|      | · /                     |   |