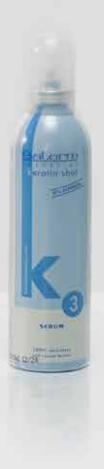

#### serum

#### PARABEN FREE / SULFATE FREE

Third step in the Keratin Shot treatment for before and after styling. **USE:** spray onto damp hair. Straighten hair dry with a hairdryer or (ceramic or porcelain) iron. Spray a small amount onto dry hair.

• 3.38 FL. OZ. (art. 195)