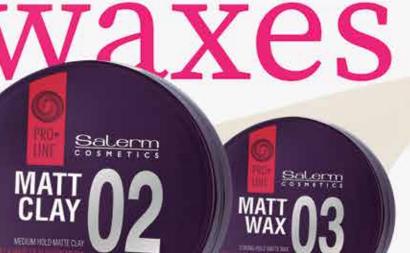

• 1.8 OZ. (art. 2106)

#### wet gel + 02

PARABEN FREE / SULFATE FREE / 100% VEGAN MEDIUM-HOLD WET LOOK STYLING GEL.

Flexible, resistant styling gel with memory effect. With the energizing and anti-oxidant properties of caffeine. Fast drying with wet look finish. No build-up. USE: apply to damp hair using static styling techniques.

• 7.2 OZ. (art. 2112)

#### wet gel rock 04

PARABEN FREE / SULFATE FREE / 100% VEGAN

**EXTRA-STRONG WET LOOK STYLING GEL.** 

Flexible, resistant styling gel with memory effect. With the energizing and anti-oxidant properties of caffeine. Fast drying with wet look finish. No build-up.

Salerm

125 ml CONT 128 g NET WT 4.5 0Z

**USE:** apply to damp hair using static styling techniques.

• 17.8 OZ. (art. 2111) • 7.1 OZ. (art. 2113)

Salorm

Salerm

GEL

ET



CONT: 50 g NET WT. 1.8 OZ

97

Styling

# VOID1100C

#### volume mousse 02

PARABEN FREE / SULFATE FREE / 100% VEGAN **MEDIUM HOLD VOLUME** Mousse formulated with hyaluronic acid and color protecting active ingredients. Flexible, resistant and moisture-repelling hold. An extra boost of hydration and volume for fine hair. Quickly absorbed with no build-up. **Contains** sun protection filter. Free from alcohol. USE: shake before use. Apply to damp hair. Do not rinse.

• 10.4 OZ. (art. 2101)

#### volume spray 02

PARABEN FREE / SULFATE FREE / 100% VEGAN MEDIUM HOLD ROOT VOLUMIZING SPRAY. A spray that lifts the root to add volume without matting.

Heat activated technology with a thermo-protective action. Longlasting, build-up free results. Humidity resistant. USE: shake before use. Apply t