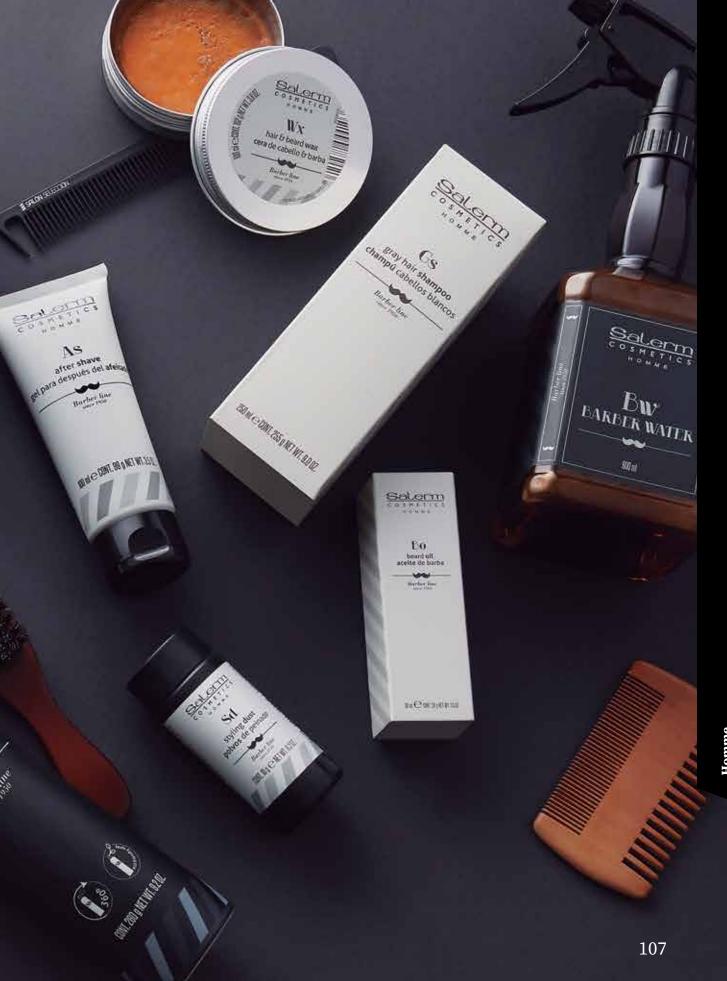

s

medium

#### HAIRSPRAY

progressive setting, more product, greater strength.



1-2-3-4,- strong (03) 5.- extra strong (04) 6.- strong (03) / extra strong (04) 7.- medium (02) / strong (03)



#### GEL / HOLD

1.- progressive setting, 2.- adjust to suit. 3-4-5-6-7an amount the size of a hazelnut.



1.- medium (02) 2.-light (01) 3.- medium (02) 4.- strong (03) 5. extra strong (04) 6.- medium (02) 7.- strong (03)



3 or 4 drops

no styling, only repair and shine.



HAIR SPRAY

S

0

LACA TH SPERT

DOWNET WIT



light





We like taking care of beards and mustaches, but also of hair and skin.

Salonn cosmerics

T G fusion gel gel fusión

ANNUA WIN

Eo.

de.

Perfecto perfe

Colored Colored

Galerm

Cs grav hair shampoo hampu cabellos blahco

Barber line

THE A STANL 255 & NET WE BORL



Homme

#### HOWWE COZWETICS **Galerm**

#### exfolianting shampoo 100% VEGAN

A shampoo + peel designed to work as a shock treatment against dandruff.

Its specific active ingredients help to combat dandruff.

USE: use daily when beginning treatment. Then combine with STOP TO RELAX.

Massage for several minutes with fingertips in order for the exfoliationg effect to remove stuck on dandruff.

• Leave on for several minutes to give the active ingredients time to work and then rinse.

• 9 OZ. (art. 727)

# oily hair shampoo

100% VEGAN

A shampoo designed to work as a shock treatment against excess grease. Contains specific active ingredients which help leave hair clean and control scalp oil.

USE: wet hair. Apply a quantity of shampoo and wash without massaging. Rinse thoroughly and then